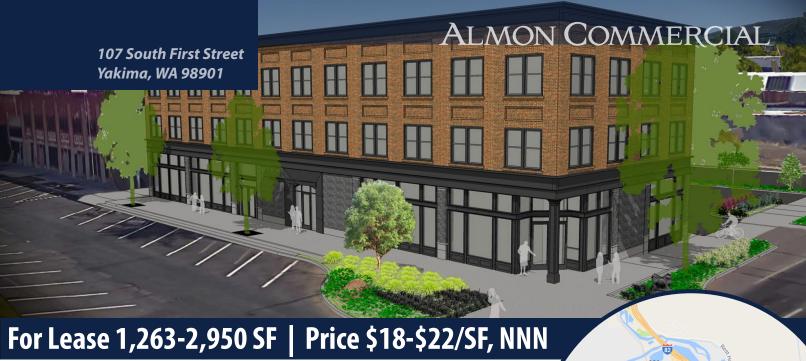

Fully restored historic retail space in the core of downtown Yakima

Situated one block west of the proposed downtown plaza, this property has been recently restored to "like new" condition. With 2 stories of residential apartments above to take advantage of ample foot traffic as well as the 16,000+ VPD on South First Street.

Locate in downtown Yakima and join the growing list of new businesses choosing to reside in the heart of our thriving city.

Targeting retail & small dining tenants. Be part of the 106 businesses currently operating in the downtown corridor.