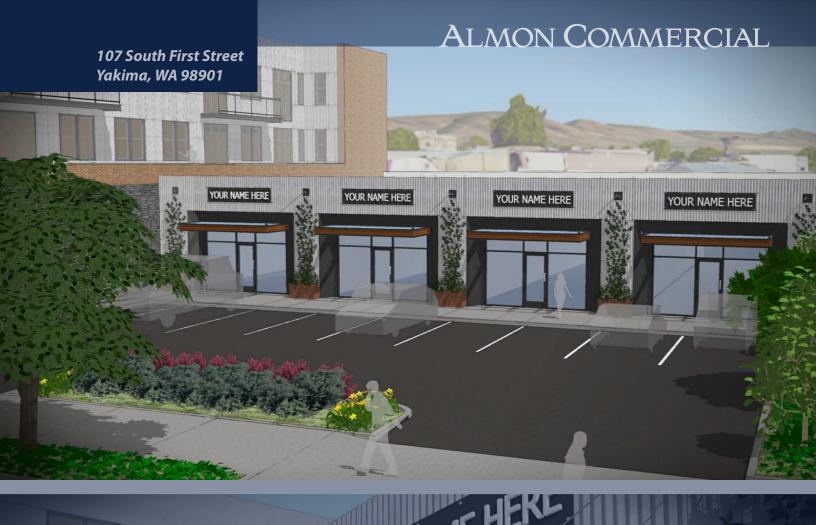

Fully restored historic retail space in the core of downtown Yakima

Situated one block west of the proposed downtown plaza, this property has been recently restored to "like new" condition. With 2 stories of residential apartments above to take advantage of ample foot traffic as well as the 16,000+ VPD on South First Street.

Locate in downtown Yakima and join the growing list of new businesses choosing to reside in the heart of our thriving city.

Targeting retail & small dining tenants. Be part of the 106 businesses currently operating in the downtown corridor.