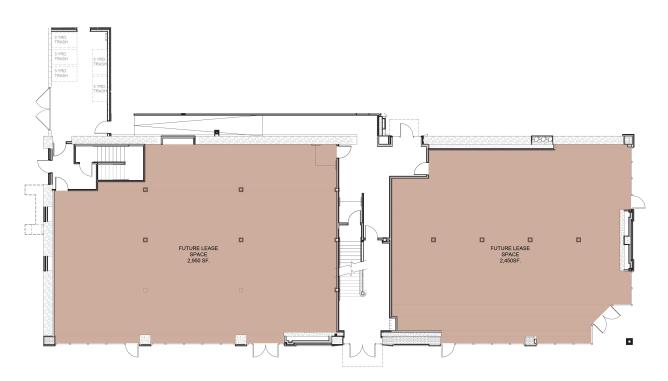

Fully restored historic retail space in the core of downtown Yakima

Situated one block west of the proposed downtown plaza, this property has been recently restored to "like new" condition. With 2 stories of residential apartments above to take advantage of ample foot traffic as well as the 16,000+ VPD on South First Street.

Locate in downtown Yakima and join the growing list of new businesses choosing to reside in the heart of our thriving city.

Targeting retail & small dining tenants. Be part of the 106 businesses currently operating in the downtown corridor.