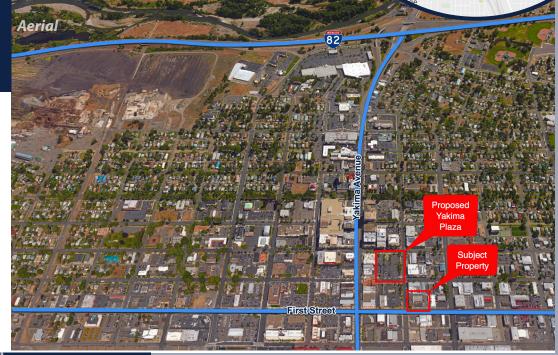

Fully restored historic retail space in the core of downtown Yakima

Situated one block west of the proposed downtown plaza, this property has been recently restored to "like new" condition. With 2 stories of residential apartments above to take advantage of ample foot traffic as well as the 16,000+ VPD on South First Street.