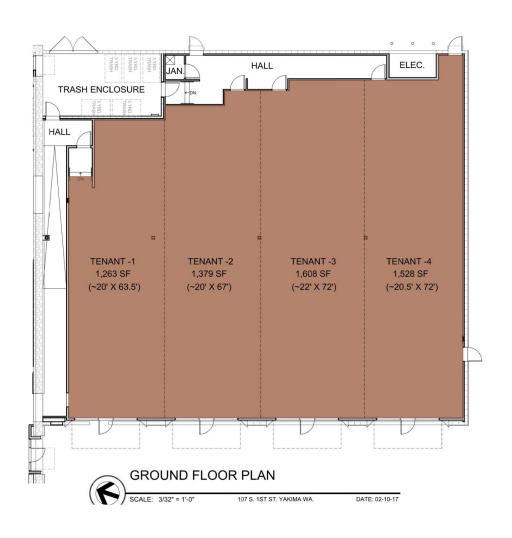

Fully restored historic retail space in the core of downtown Yakima

Situated one block west of the proposed downtown plaza, this property has been recently restored to "like new" condition. With 2 stories of residential apartments above to take advantage of ample foot traffic as well as the 16,000+ VPD on South First Street.

Locate in downtown Yakima and join the growing list of new businesses choosing to reside in the heart of our thriving city.

Targeting retail & small dining tenants. Be part of the 106 businesses currently operating in the downtown corridor.