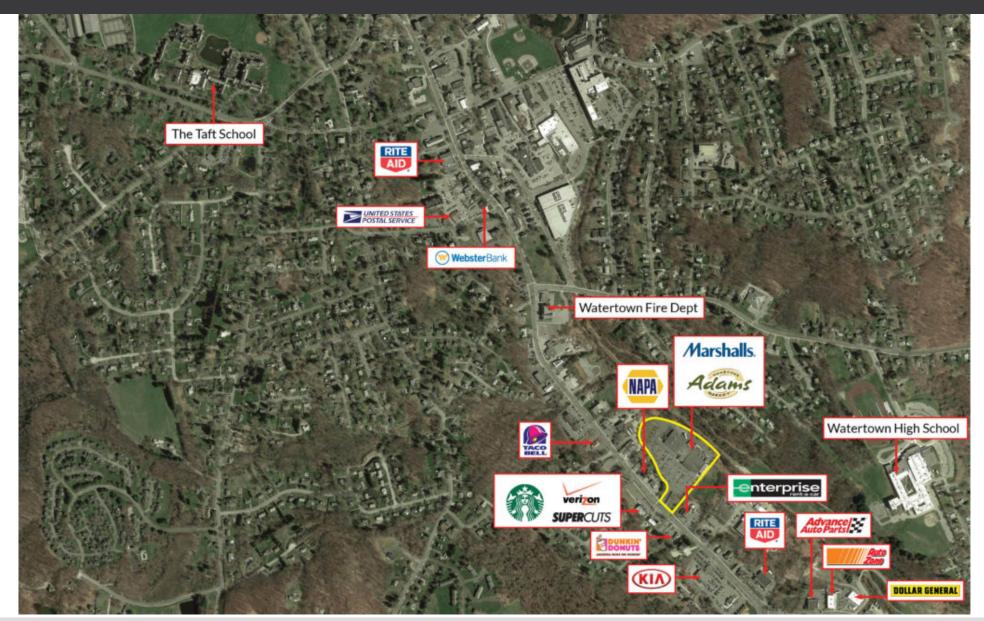

#### **PROPERTY INFORMATION**

- Watertown is an historic western CT town with approx. 20,000 full time residents
- Watertown Plaza is signalized and located in the heart of the retail corridor with 19k cars daily
- Situated one mile from the prestigious Taft School with over 600 students plus faculty and staff
- Very strong co-tenancy with Marshalls and Adams specialty grocer

#### **SPACE DETAILS**

Marshalls Adams

- Available 1,400 9,210sf
- Available Pad Sites