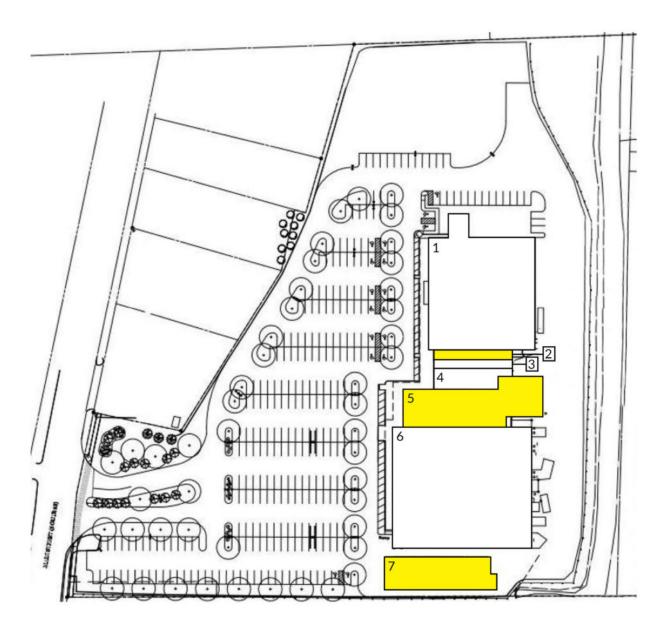

#### **TENANTS / AVAILABILITY**

| #  | TENANT                   | Sq. Ft.            |
|----|--------------------------|--------------------|
| 01 | Marshalls                | 21,084             |
| 02 | Available                | <mark>1,400</mark> |
| 03 | Hair All Waves           | 1,100              |
| 04 | C.C. All Star Restaurant | 2,180              |
| 05 | Available                | <mark>9,210</mark> |
| 06 | Adams Hometown Market    | 5,324              |
| 07 | Available                | <mark>4,262</mark> |