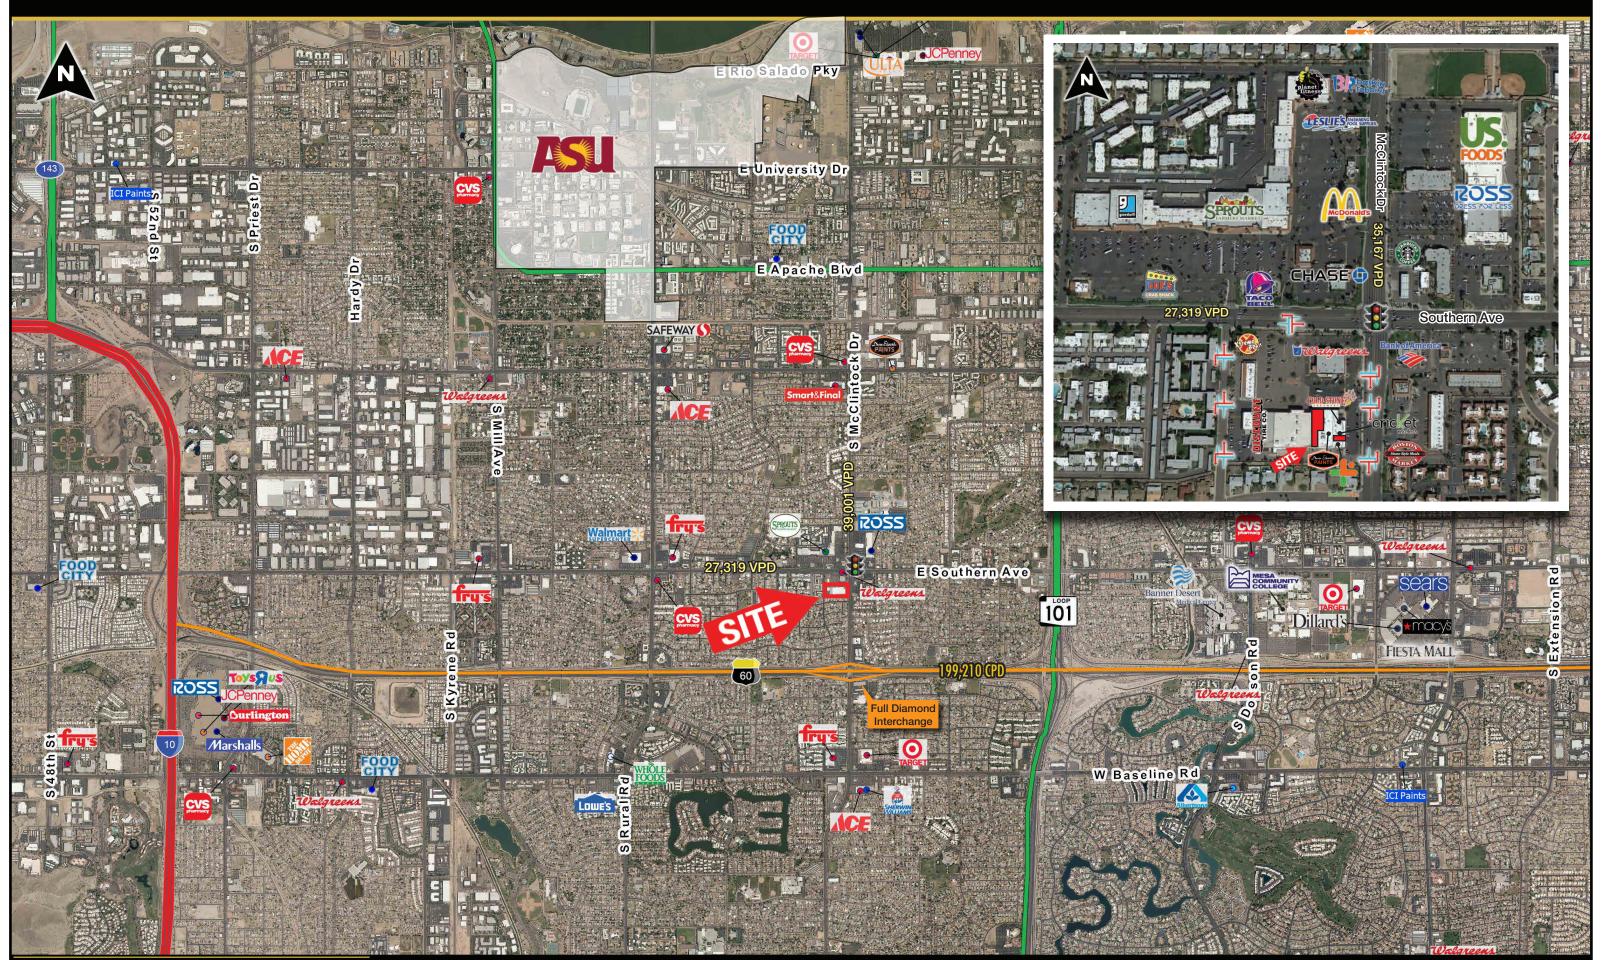

## Southwest Corner of McClintock Drive & Southern Avenue - Tempe, Arizona

| DEMOGRAPHICS (Source: SitesUSA)        | 1 Mile   | 3 Miles          | 5 Miles  |
|----------------------------------------|----------|------------------|----------|
| Estimated Population (2016)            | 16,443   | 165,918          | 355,683  |
| Projected Population (2021)            | 17,740   | 1 <i>7</i> 9,111 | 385,499  |
| Estimated Avg. Household Income (2016) | \$72,805 | \$56,886         | \$61,052 |
| Projected Avg. Household Income (2021) | \$88,202 | \$65,297         | \$70,123 |
| Average Household Size (2016)          | 2.41     | 2.24             | 2.35     |
| Total Daytime Employees (2016)         | 7,279    | 93,565           | 269,245  |
| Median Age (2016)                      | 34.9     | 31.4             | 32.6     |

## TRAFFIC COUNTS (2016 Source: City of Tempe)

McClintock Drive 35,167 Southern Avenue 27,319 62,486 **Total Cars Per Day** 

### **PROJECT HIGHLIGHTS**

- Located in dense Tempe trade area with over 165,000 people within a 3 mile radius
- Highly visible shop space fronting McClintock Dr
- Located just north of US 60 with over 175,000 vehicles per day
- Join: