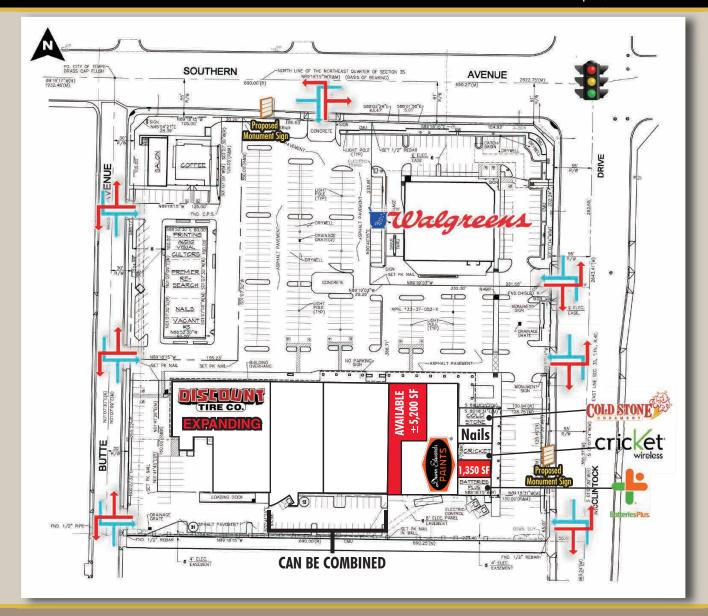

## HIGHLY VISIBLE SHOP SPACE IN PRIME TEMPE INTERSECTION

Southwest Corner of McClintock Drive & Southern Avenue - Tempe, Arizona

1,350 SF and  $\pm$ 5,200 SF AVAILABLE / MAJOR TEMPE RETAIL INTERSECTION FOR LEASE

### **PROJECT HIGHLIGHTS**

- Located in dense Tempe trade area with over 165,000 people within a 3 mile radius
- Highly visible shop space fronting McClintock Dr
- Located just north of US 60 with over 175,000 vehicles per day
- Join:

Tenants at intersection include:

DE RITO PARTNERS, INC