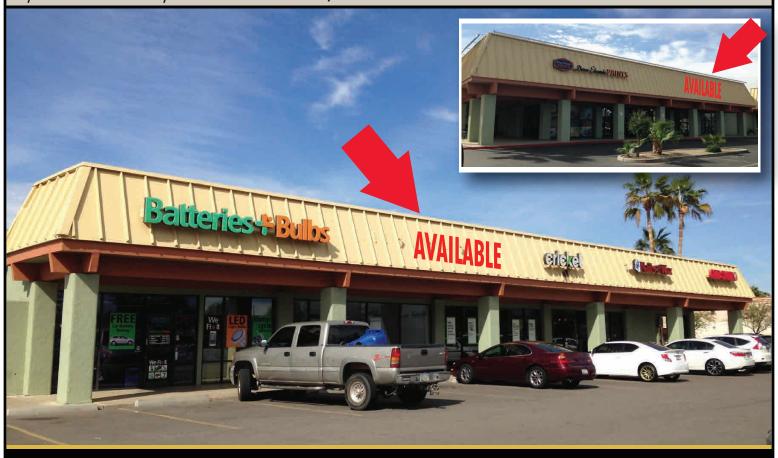

## HIGHLY VISIBLE SHOP SPACE IN PRIME TEMPE INTERSECTION

Southwest Corner of McClintock Drive & Southern Avenue - Tempe, Arizona

1,350 SF and  $\pm$ 5,200 SF AVAILABLE / MAJOR TEMPE RETAIL INTERSECTION FOR LEASE

### **PROJECT HIGHLIGHTS**

- Located in dense Tempe trade area with over 165,000 people within a 3 mile radius
- Highly visible shop space fronting McClintock Dr
- Located just north of US 60 with over 175,000 vehicles per day
- Join: