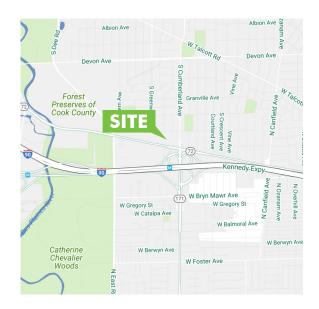

### **BUILDING FEATURES**

- + Asking \$135.00 per square foot
- + All electric and heating and cooling are paid for by the Association
- + 5 minutes from O'Hare International Airport
- Immediate access to the Cumberland Ave / I-90 four-way interchange
- + Cumberland Avenue "L" stop minutes away
- + Over 200 exterior, shared parking spaces
- + Desirable location near restaurants & hotels
- + Close to the Rosemont Entertainment District