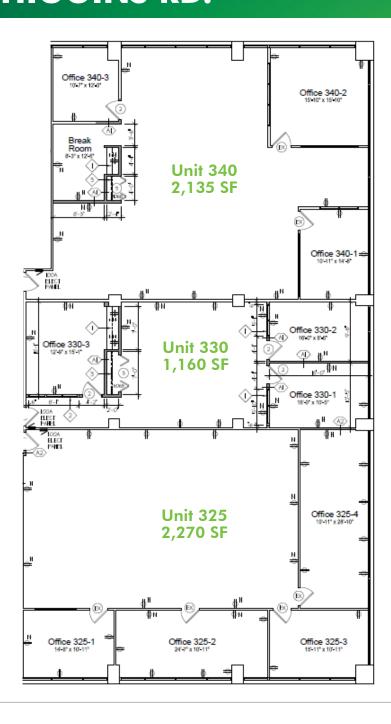

# 1030 W. HIGGINS RD.

PARK RIDGE, IL





### **BUILDING FEATURES**

- + Asking \$135.00 per square foot
- + All electric and heating and cooling are paid for by the Association
- + 5 minutes from O'Hare International Airport
- Immediate access to the Cumberland Ave / I-90 four-way interchange
- + Cumberland Avenue "L" stop minutes away
- + Over 200 exterior, shared parking spaces
- + Desirable location near restaurants & hotels
- + Close to the Rosemont Entertainment District



## **UNITS FOR SALE**

- Unit 340 2,135 SF
- Unit 330 1,160 SF





# **CONTACT ME**

#### **MICHAEL GRAHAM**

Vice President +1 847 706 4033 michael.graham@cbre.com



# OFFICE CONDOS FOR SALE 1030 W. HIGGINS RD.



© 2018 CBRE, Inc. This information has been obtained from sources believed reliable. We have not verified it and make no guarantee, warranty or representation about it. Any projections, opinions, assumptions or estimates used are for example only and do not represent the current or future performance of the property. You and your advisors should conduct a careful, independent investigation of the property to determine to your satisfaction the suitability of the property for your needs. Photos herein are the property of their respective owners and use of these images without the express written consent of the owner is prohibited. CBRE and the CBRE logo are service marks of CBRE, Inc. and/or its affiliated or related companies in the United States and other countries. All other marks displ