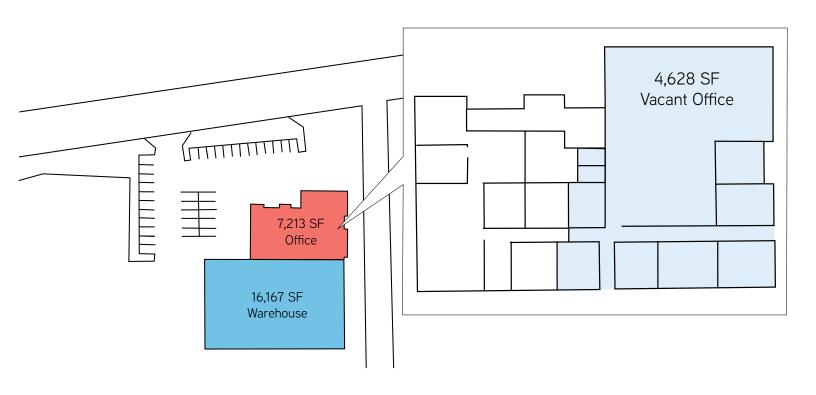

# **BUILDING A FLOOR PLAN**

#### Building A: 23,380 SF shell with 7,213 SF office

- 18,585 SF including 2,585 SF of office leased through February 2017 @ \$8,055.00 per month NNN. This lease includes no yard.
- Five grade doors, 1 dock door
- 20' clear height
- 4,628 SF of vacant office space
- Separate entrance already in place