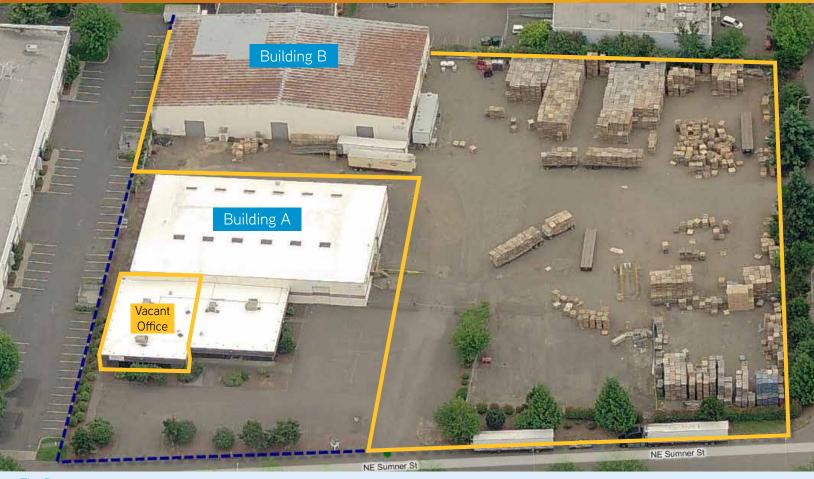

### The Property

One of a kind project with two buildings totaling 41,380 SF of manufacturing/warehouse space on 4.23 acres of fenced, paved, landscaped, and lit yard area in the heart of the Airport Way Submarket. Includes 35 striped parking stalls outside the main gate and multiple access points to the yard and parking areas

#### Building A: 23,380 SF shell with 7,213 SF office

- 18,585 SF including 2,585 SF of office leased through February 2017 @ \$8,055.00 per month NNN. This lease includes no yard.
- Five grade doors, 1 dock door
- 20' clear height
- 4,628 SF of vacant office space
- Separate entrance already in place

#### Building B: 18,000 SF shell with no office (bathrooms only)

- Vacant; can include 4,628 SF of vacant office in Building A
- Four grade doors and five ton bridge crane served
- 20'-25' clear
- 400 amp/480v three-phase power (to be verified by Tenant)
- 100' x 180' dimensions