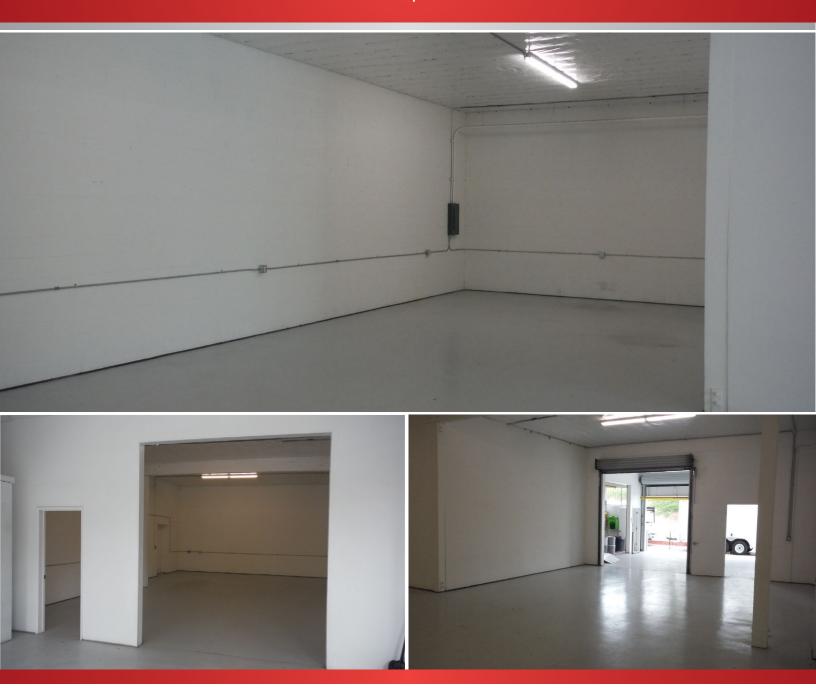

### **PROPERTY FEATURES**

- 1,600 Square Feet Available
- Dry Storage Space
- Secure
- 12' Roll Up Door
- 14' Clear Height

LEASE RATE: \$1.00/SF/MONTH

#### **ABOUT THE PROPERTY**

Commercial Industrial Multi-Tenant Building with storage warehouse under the building. Ideal for dry, cool storage with approximate 14 foot clear height and 12 foot roll up door. No restroom access. Business hours access only. Potential fork lift available for intermittent loading use.