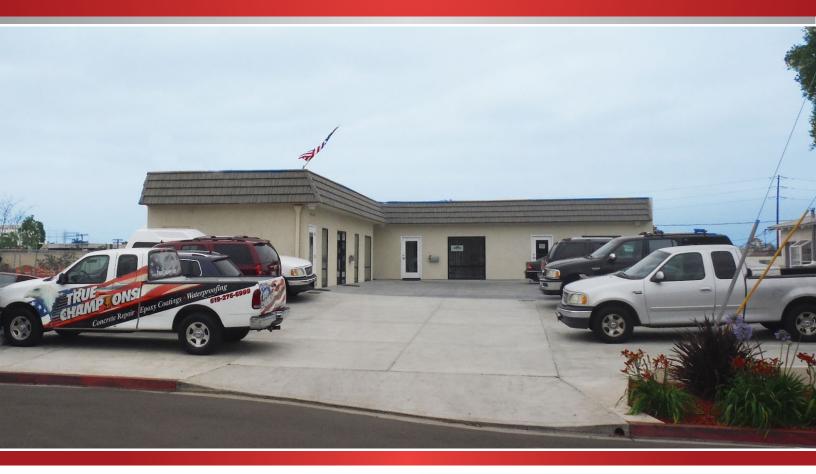

## FOR LEASE | MORENA DISTRICT STORAGE SPACE

5234 CUSHMAN PLACE | SAN DIEGO, CA 92110

#### **ABOUT THE PROPERTY**

Commercial Industrial Multi-Tenant Building with storage warehouse under the building. Ideal for dry, cool storage with approximate 14 foot clear height and 12 foot roll up door. No restroom access. Business hours access only. Potential fork lift available for intermittent loading use.