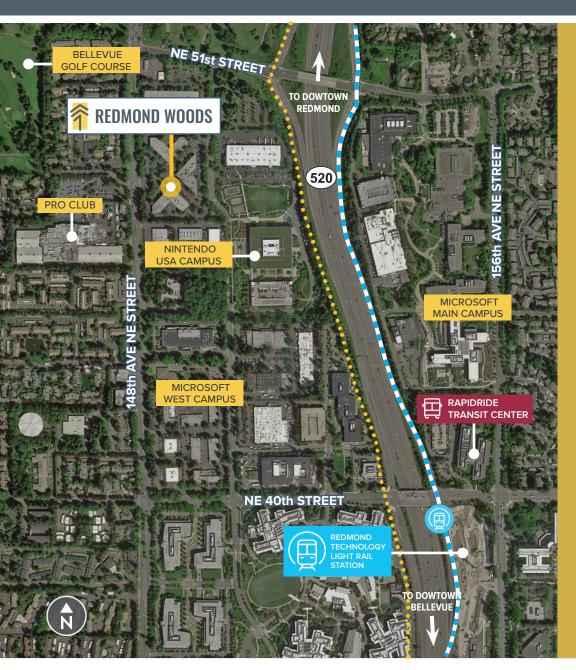

## PROPERTY FEATURES

- » Redmond Woods is a 7.68-acre,3-building Class A office complex
- » Closest office project to Microsoft headquarters
- » Immediate access to SR-520
- » Adjacent to Pro Club, a premier athletic facility
- » Walking distance to the Redmond Technology Light Rail Station opening in 2023
- » Parking: 3.47 / 1,000 SF

#### **BUILDING C** AVAILABLE FOR LEASE

8 MINUTES TO DOWNTOWN REDMOND FROM THE REDMOND TECHNOLOGY LIGHT RAIL STATION

TO DOWNTOWN BELLEVUE FROM THE REDMOND TECHNOLOGY LIGHT RAIL STATION

RapidRide StopLight Rail Line520 Bike Trail