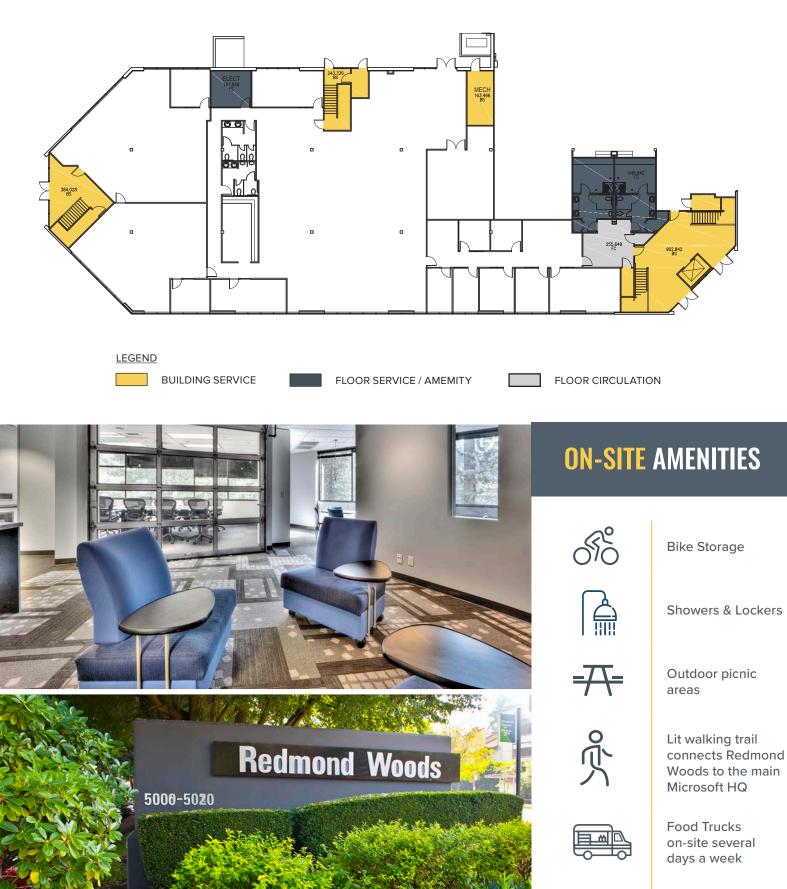

### **BUILDING C** AVAILABLE FOR LEASE



5020 148th Avenue NE | Redmond, WA 98052



# **REDMOND WOODS**

## PROPERTY FEATURES

- » Redmond Woods is a 7.68-acre,3-building Class A office complex
- » Closest office project to Microsoft headquarters
- » Immediate access to SR-520
- » Adjacent to Pro Club, a premier athletic facility
- » Walking distance to the Redmond Technology Light Rail Station opening in 2023
- » Parking: 3.47 / 1,000 SF

## **UPCOMING PROJECT IMPROVEMENTS**



Full Lobby Remodel



Improved Outdoor Areas



Updated Project Wayfinding

## **AVAILABLE SPACE**



Overlake RapidRide stop located on site



#### **BUILDING C** AVAILABLE FOR LEASE



8 MINUTES TO DOWNTOWN REDMOND FROM THE REDMOND TECHNOLOGY LIGHT RAIL STATION

TO DOWNTOWN BELLEVUE FROM THE REDMOND TECHNOLOGY LIGHT RAIL STATION

RapidRide StopLight Rail Line520 Bike Trail

FOR MORE INFORMATION, CONTACT

### **SCOTT DAVIS**

Senior Vice President +1 425 462 6912 scott.davis@cbre.com **CORTNEY SCHIRMAN** 

Client Services Specialist +1 425 462 6975 cortney.schirman@cbre.com **CBRE, INC.** 929 108th Ave NE Suite 700 Bellevue, WA 98004



© 2021 CBRE, Inc. All rights reserved. This information has been obtained from sources believed reliable, but has not been verified for accuracy or completeness. You should conduct a careful, independent investigation of the property and verify all info