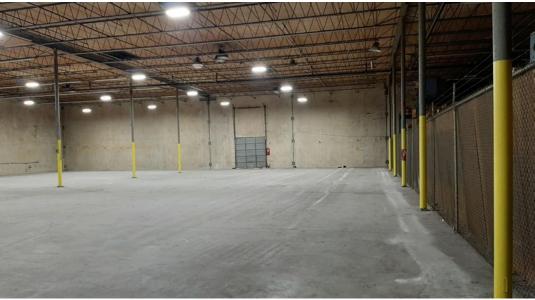

# 22,052± SF Office & Warehouse

- 16,900± SF space available with an additional 5,152± SF of warehouse space coming available no later than 3rd quarter 2021.
- 3,300± SF office consisting of 6 private offices, a large open work area, conference room, breakroom with sink, air conditioned storage area, 2 office restrooms and 1 warehouse restroom
- Fully sprinkled warehouse with 22' clear height, LED Lighting, covered loading dock with 14' wide roll up doors, eight 8 trailer positions and a ramp
- Located just minutes from I-10 and I-295 interchange
- Great visibility with interstate frontage
- Estimated Annual Pass Through Expenses: \$0.80/SF
- Annual Base Lease Rate: \$4.50/SF, NNN

## **Property Details**

| Street Address:           | 6807 South Stuart Lane                                          |
|---------------------------|-----------------------------------------------------------------|
| City, State, Zip:         | Jacksonville, FL 32254                                          |
| Maximum Contiguous Space: | 22,0520± SF (3rd Quarter 2021)                                  |
| Minimum Space Size:       | 16,900± SF                                                      |
| Office Area:              | 3,300± SF                                                       |
| Year Built:               | 1970                                                            |
| Truck Court Depth:        | 95'±                                                            |
| Zoning:                   | IL (Industrial Light)                                           |
| Clear Height:             | 22'                                                             |
| Column Spacing:           | 56'w x 26'd                                                     |
| Loading Doors             | Covered loading dock with 8 trailer positions and forklift ramp |
| Building Type:            | Front Load Distribution                                         |
| Construction:             | Precast Panel                                                   |
| Utilities:                | City water and sewer                                            |
| Electric:                 | 400 amp, 480/277 volts, 3 phase                                 |
| Warehouse Lighting:       | LED Lighting                                                    |
| Fire Suppression Type:    | Fully-sprinkled (wet-system)                                    |