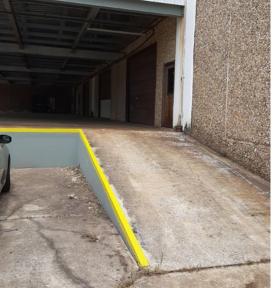

# 22,052± SF Office & Warehouse

- 16,900± SF space available with an additional 5,152± SF of warehouse space coming available no later than 3rd quarter 2021.
- 3,300± SF office consisting of 6 private offices, a large open work area, conference room, breakroom with sink, air conditioned storage area, 2 office restrooms and 1 warehouse restroom
- Fully sprinkled warehouse with 22' clear height, LED Lighting, covered loading dock with 14' wide roll up doors, eight 8 trailer positions and a ramp
- Located just minutes from I-10 and I-295 interchange
- Great visibility with interstate frontage
- Estimated Annual Pass Through Expenses: \$0.80/SF
- Annual Base Lease Rate: \$4.50/SF, NNN

## **Property Details**

| Street Address:           | 6807 South Stuart Lane                                          |
|---------------------------|-----------------------------------------------------------------|
| City, State, Zip:         | Jacksonville, FL 32254                                          |
| Maximum Contiguous Space: | 22,0520± SF (3rd Quarter 2021)                                  |
| Minimum Space Size:       | 16,900± SF                                                      |
| Office Area:              | 3,300± SF                                                       |
| Year Built:               | 1970                                                            |
| Truck Court Depth:        | 95'±                                                            |
| Zoning:                   | IL (Industrial Light)                                           |
| Clear Height:             | 22'                                                             |
| Column Spacing:           | 56'w x 26'd                                                     |
| Loading Doors             | Covered loading dock with 8 trailer positions and forklift ramp |
| Building Type:            | Front Load Distribution                                         |
| Construction:             | Precast Panel                                                   |
| Utilities:                | City water and sewer                                            |
| Electric:                 | 400 amp, 480/277 volts, 3 phase                                 |
| Warehouse Lighting:       | LED Lighting                                                    |
| Fire Suppression Type:    | Fully-sprinkled (wet-system)                                    |