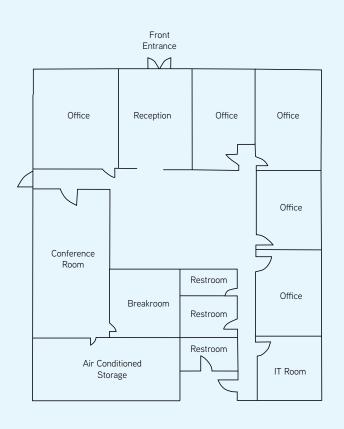

# 22,052± SF Office & Warehouse

- 16,900± SF space available with an additional 5,152± SF of warehouse space coming available no later than 3rd quarter 2021.
- 3,300± SF office consisting of 6 private offices, a large open work area, conference room, breakroom with sink, air conditioned storage area, 2 office restrooms and 1 warehouse restroom
- Fully sprinkled warehouse with 22' clear height, LED Lighting, covered loading dock with 14' wide roll up doors, eight 8 trailer positions and a ramp
- Located just minutes from I-10 and I-295 interchange
- Great visibility with interstate frontage
- Estimated Annual Pass Through Expenses: \$0.80/SF
- Annual Base Lease Rate: \$4.50/SF, NNN

#### Jason K. Hinson

Senior Associate +1 904 861 1106 jason.hinson@colliers.com Colliers 76 S Laura Street, Suite 1500 Jacksonville, FL 32202 www.colliers.com/jacksonville

Accelerating success

Office Floor Plan 3,300± SF