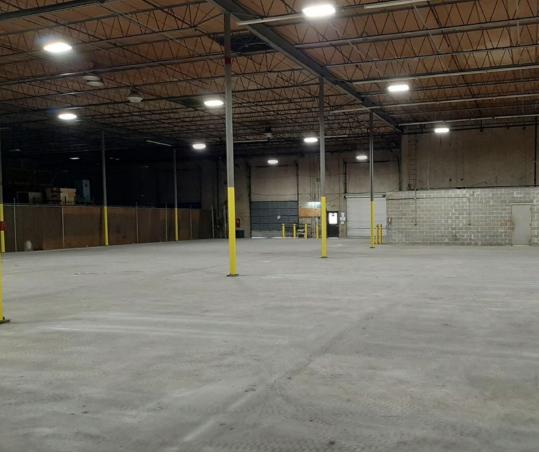

# 22,052± SF Office & Warehouse

- 16,900± SF space available with an additional 5,152± SF of warehouse space coming available no later than 3rd quarter 2021.
- 3,300± SF office consisting of 6 private offices, a large open work area, conference room, breakroom with sink, air conditioned storage area, 2 office restrooms and 1 warehouse restroom
- Fully sprinkled warehouse with 22' clear height, LED Lighting, covered loading dock with 14' wide roll up doors, eight 8 trailer positions and a ramp
- Located just minutes from I-10 and I-295 interchange
- Great visibility with interstate frontage
- Estimated Annual Pass Through Expenses: \$0.80/SF
- Annual Base Lease Rate: \$4.50/SF, NNN

## **Property Details**

| Street Address:           | 6807 South Stuart Lane                                          |
|---------------------------|-----------------------------------------------------------------|
| City, State, Zip:         | Jacksonville, FL 32254                                          |
| Maximum Contiguous Space: | 22,0520± SF (3rd Quarter 2021)                                  |
| Minimum Space Size:       | 16,900± SF                                                      |
| Office Area:              | 3,300± SF                                                       |
| Year Built:               | 1970                                                            |
| Truck Court Depth:        | 95'±                                                            |
| Zoning:                   | IL (Industrial Light)                                           |
| Clear Height:             | 22'                                                             |
| Column Spacing:           | 56'w x 26'd                                                     |
| Loading Doors             | Covered loading dock with 8 trailer positions and forklift ramp |
| Building Type:            | Front Load Distribution                                         |
| Construction:             | Precast Panel                                                   |
| Utilities:                | City water and sewer                                            |
| Electric:                 | 400 amp, 480/277 volts, 3 phase                                 |
| Warehouse Lighting:       | LED Lighting                                                    |
| Fire Suppression Type:    | Fully-sprinkled (wet-system)                                    |