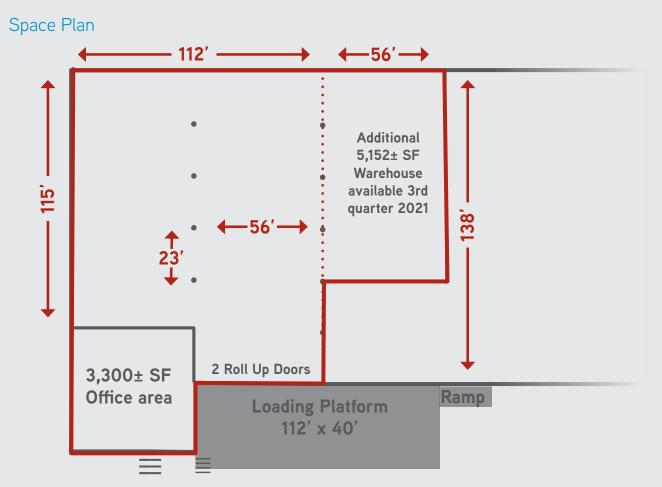

# 22,052± SF Office & Warehouse

- 16,900± SF space available with an additional 5,152± SF of warehouse space coming available no later than 3rd quarter 2021.
- 3,300± SF office consisting of 6 private offices, a large open work area, conference room, breakroom with sink, air conditioned storage area, 2 office restrooms and 1 warehouse restroom
- Fully sprinkled warehouse with 22' clear height, LED Lighting, covered loading dock with 14' wide roll up doors, eight 8 trailer positions and a ramp
- Located just minutes from I-10 and I-295 interchange
- Great visibility with interstate frontage
- Estimated Annual Pass Through Expenses: \$0.80/SF
- Annual Base Lease Rate: \$4.50/SF, NNN

## **Property Details**

| Street Address:           | 6807 South Stuart Lane                                          |
|---------------------------|-----------------------------------------------------------------|
| City, State, Zip:         | Jacksonville, FL 32254                                          |
| Maximum Contiguous Space: | 22,0520± SF (3rd Quarter 2021)                                  |
| Minimum Space Size:       | 16,900± SF                                                      |
| Office Area:              | 3,300± SF                                                       |
| Year Built:               | 1970                                                            |
| Truck Court Depth:        | 95'±                                                            |
| Zoning:                   | IL (Industrial Light)                                           |
| Clear Height:             | 22'                                                             |
| Column Spacing:           | 56'w x 26'd                                                     |
| Loading Doors             | Covered loading dock with 8 trailer positions and forklift ramp |
| Building Type:            | Front Load Distribution                                         |
| Construction:             | Precast Panel                                                   |
| Utilities:                | City water and sewer                                            |
| Electric:                 | 400 amp, 480/277 volts, 3 phase                                 |
| Warehouse Lighting:       | LED Lighting                                                    |
| Fire Suppression Type:    | Fully-sprinkled (wet-system)                                    |