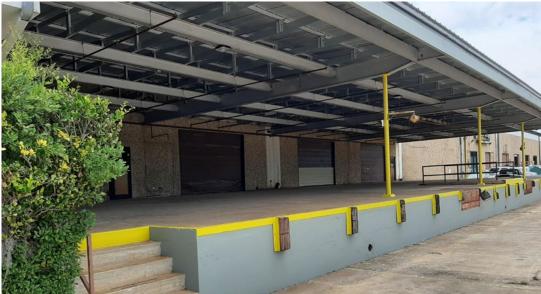

# 22,052± SF Office & Warehouse

- 16,900± SF space available with an additional 5,152± SF of warehouse space coming available no later than 3rd quarter 2021.
- 3,300± SF office consisting of 6 private offices, a large open work area, conference room, breakroom with sink, air conditioned storage area, 2 office restrooms and 1 warehouse restroom
- Fully sprinkled warehouse with 22' clear height, LED Lighting, covered loading dock with 14' wide roll up doors, eight 8 trailer positions and a ramp
- Located just minutes from I-10 and I-295 interchange
- Great visibility with interstate frontage
- Estimated Annual Pass Through Expenses: \$0.80/SF
- Annual Base Lease Rate: \$4.50/SF, NNN

## **Property Details**

| Street Address:           | 6807 South Stuart Lane                                          |
|---------------------------|-----------------------------------------------------------------|
| City, State, Zip:         | Jacksonville, FL 32254                                          |
| Maximum Contiguous Space: | 22,0520± SF (3rd Quarter 2021)                                  |
| Minimum Space Size:       | 16,900± SF                                                      |
| Office Area:              | 3,300± SF                                                       |
| Year Built:               | 1970                                                            |
| Truck Court Depth:        | 95'±                                                            |
| Zoning:                   | IL (Industrial Light)                                           |
| Clear Height:             | 22'                                                             |
| Column Spacing:           | 56'w x 26'd                                                     |
| Loading Doors             | Covered loading dock with 8 trailer positions and forklift ramp |
| Building Type:            | Front Load Distribution                                         |
| Construction:             | Precast Panel                                                   |
| Utilities:                | City water and sewer                                            |
| Electric:                 | 400 amp, 480/277 volts, 3 phase                                 |
| Warehouse Lighting:       | LED Lighting                                                    |
| Fire Suppression Type:    | Fully-sprinkled (wet-system)                                    |