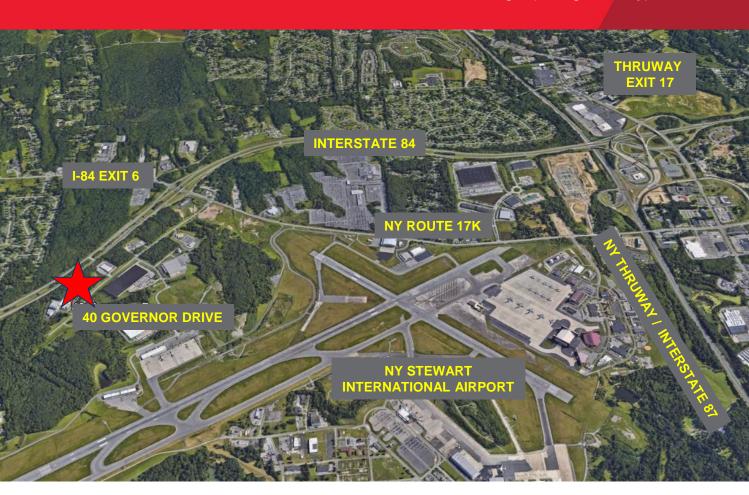

#### **PROPERTY DESCRIPTION:**

- **SPACE**: Up to ±68,232 sq. ft. of clean industrial space and up to ±8,100 sq. ft. of office space available for lease within 170,500 building in the Stewart Airport Industrial Park.
- <u>LOCATION</u>: Only 60 miles north of NYC in Hudson Valley. Only 75-minue drive to G.W. Bridge. Less than 2-minute drive to Interstate 84 Exit 6 and 4 minutes to N.Y. Thruway / Interstate 87 Exit 17.
- **CEILING HEIGHTS:** Varies from 14' to 55' clear in industrial space (see Schematic Plan on following page).
- **LOADING:** 4 tailgate-level doors and one drive-in door for available space.
- PARKING: 170 car spaces for building.
- <u>UTILITIES:</u> Municipal water & sewer. Electric 6,000 amp service (480/277 volt, 3 phase,4-wire). Natural gas – high capacity service from Central Hudson G&E.
- <u>SPRINKLERS</u>: 100% with two systems: wet system in most of building designed for 0.10 to 0.30 GPM/SF, and foam system in 20,000 sq. ft.
- TAXES: Current property taxes only about ±\$0.80 per sq. ft.
- <u>RENT:</u> Asking ±\$5.95 per sq. ft. triple net for industrial space and \$8.50 per sq. ft. triple net for office space.