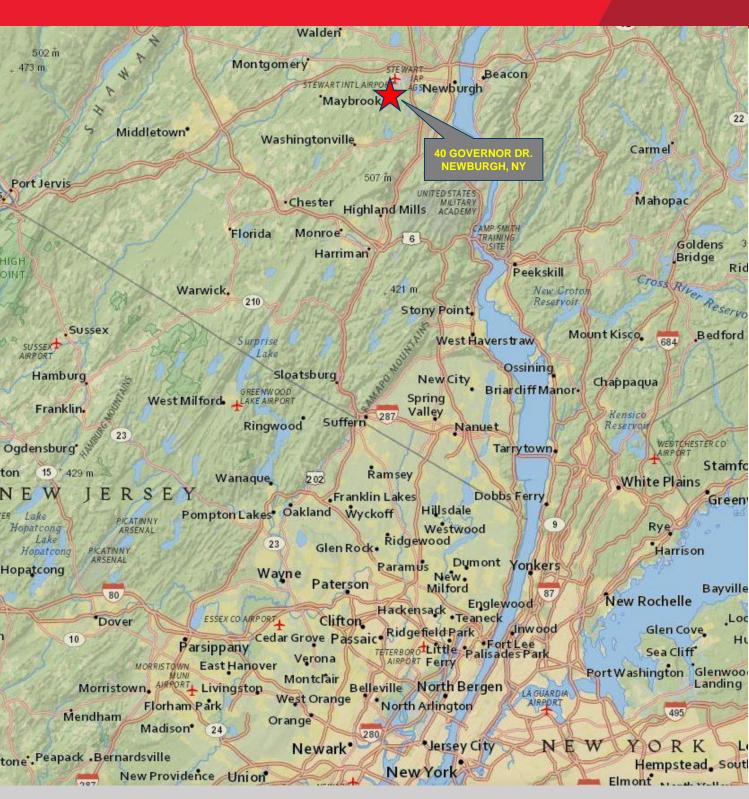

#### **PROPERTY DESCRIPTION:**

- **SPACE**: Up to ±68,232 sq. ft. of clean industrial space and up to ±8,100 sq. ft. of office space available for lease within 170,500 building in the Stewart Airport Industrial Park.
- <u>LOCATION</u>: Only 60 miles north of NYC in Hudson Valley. Only 75-minue drive to G.W. Bridge. Less than 2-minute drive to Interstate 84 Exit 6 and 4 minutes to N.Y. Thruway / Interstate 87 Exit 17.
- **CEILING HEIGHTS:** Varies from 14' to 55' clear in industrial space (see Schematic Plan on following page).
- **LOADING:** 4 tailgate-level doors and one drive-in door for available space.
- PARKING: 170 car spaces for building.
- <u>UTILITIES:</u> Municipal water & sewer. Electric 6,000 amp service (480/277 volt, 3 phase,4-wire). Natural gas – high capacity service from Central Hudson G&E.
- <u>SPRINKLERS</u>: 100% with two systems: wet system in most of building designed for 0.10 to 0.30 GPM/SF, and foam system in 20,000 sq. ft.
- TAXES: Current property taxes only about ±\$0.80 per sq. ft.
- <u>RENT:</u> Asking ±\$5.95 per sq. ft. triple net for industrial space and \$8.50 per sq. ft. triple net for office space.