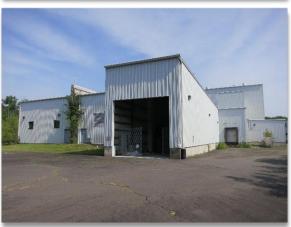

#### **PROPERTY DESCRIPTION:**

- **SPACE**: Up to ±68,232 sq. ft. of clean industrial space and up to ±8,100 sq. ft. of office space available for lease within 170,500 building in the Stewart Airport Industrial Park.
- <u>LOCATION</u>: Only 60 miles north of NYC in Hudson Valley. Only 75-minue drive to G.W. Bridge. Less than 2-minute drive to Interstate 84 Exit 6 and 4 minutes to N.Y. Thruway / Interstate 87 Exit 17.
- **CEILING HEIGHTS:** Varies from 14' to 55' clear in industrial space (see Schematic Plan on following page).
- **LOADING:** 4 tailgate-level doors and one drive-in door for available space.
- PARKING: 170 car spaces for building.
- <u>UTILITIES:</u> Municipal water & sewer. Electric 6,000 amp service (480/277 volt, 3 phase,4-wire). Natural gas – high capacity service from Central Hudson G&E.
- <u>SPRINKLERS</u>: 100% with two systems: wet system in most of building designed for 0.10 to 0.30 GPM/SF, and foam system in 20,000 sq. ft.
- TAXES: Current property taxes only about ±\$0.80 per sq. ft.
- <u>RENT:</u> Asking ±\$5.95 per sq. ft. triple net for industrial space and \$8.50 per sq. ft. triple net for office space.

### **FOR SUBLEASE** 40 Governor Drive

Town of Newburgh, (Orange County), NY

Exterior View of Office Area

Air-Conditioned Production/Storage Area

View of Typical Private Office

For more information, please contact: