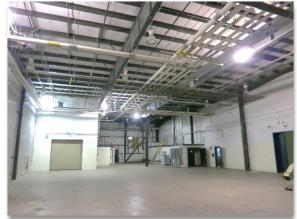

#### **PROPERTY DESCRIPTION:**

- **SPACE**: Up to ±68,232 sq. ft. of clean industrial space and up to ±8,100 sq. ft. of office space available for lease within 170,500 building in the Stewart Airport Industrial Park.
- <u>LOCATION</u>: Only 60 miles north of NYC in Hudson Valley. Only 75-minue drive to G.W. Bridge. Less than 2-minute drive to Interstate 84 Exit 6 and 4 minutes to N.Y. Thruway / Interstate 87 Exit 17.
- **CEILING HEIGHTS:** Varies from 14' to 55' clear in industrial space (see Schematic Plan on following page).
- **LOADING:** 4 tailgate-level doors and one drive-in door for available space.
- PARKING: 170 car spaces for building.
- <u>UTILITIES:</u> Municipal water & sewer. Electric 6,000 amp service (480/277 volt, 3 phase,4-wire). Natural gas – high capacity service from Central Hudson G&E.
- <u>SPRINKLERS</u>: 100% with two systems: wet system in most of building designed for 0.10 to 0.30 GPM/SF, and foam system in 20,000 sq. ft.
- TAXES: Current property taxes only about ±\$0.80 per sq. ft.
- <u>RENT:</u> Asking ±\$5.95 per sq. ft. triple net for industrial space and \$8.50 per sq. ft. triple net for office space.

### **FOR SUBLEASE** 40 Governor Drive

Town of Newburgh, (Orange County), NY

Exterior View of Office Area

Air-Conditioned Production/Storage Area

View of Typical Private Office

For more information, please contact: