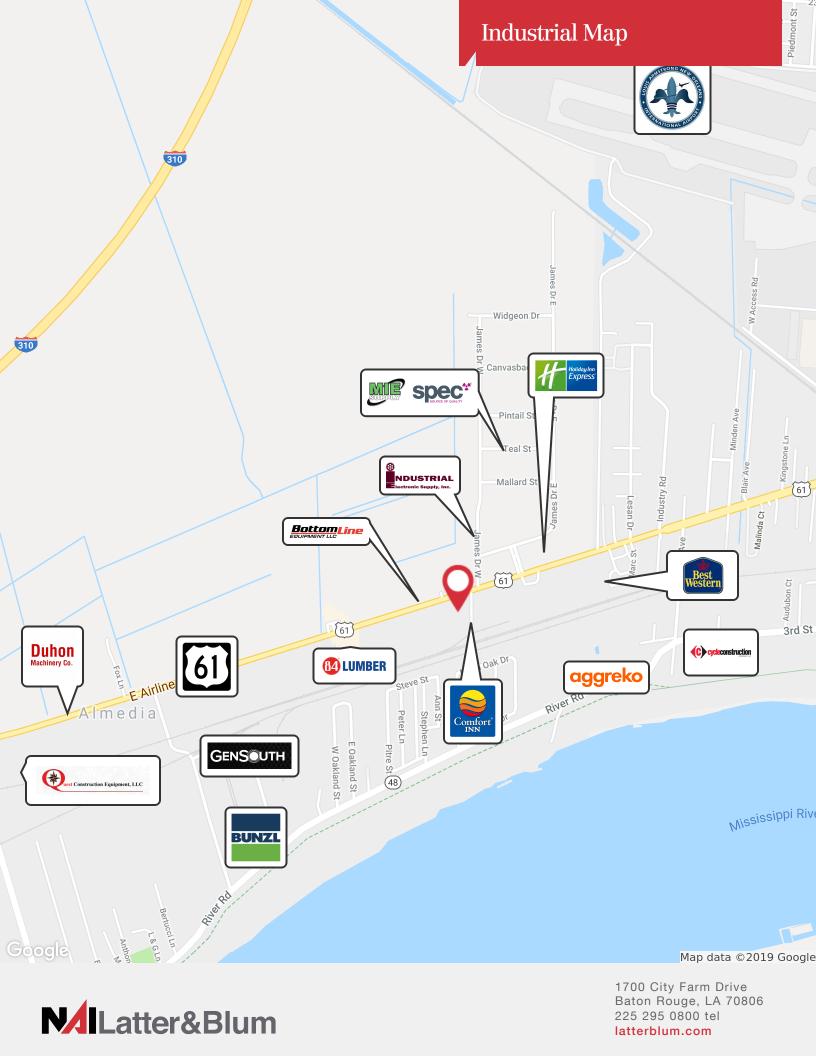

## **Property Highlights**

- ±1 acre (44,000 SF) lot available for sale or lease
- Great opportunity for industrial usage
- C-3 Zoning
- Less than 1 mile from New Orleans International Airport (MSY)
- Located off of Airline Highway nearby where it meets with I-310
- Property provides existing railroad spur and nearby the Mississippi River