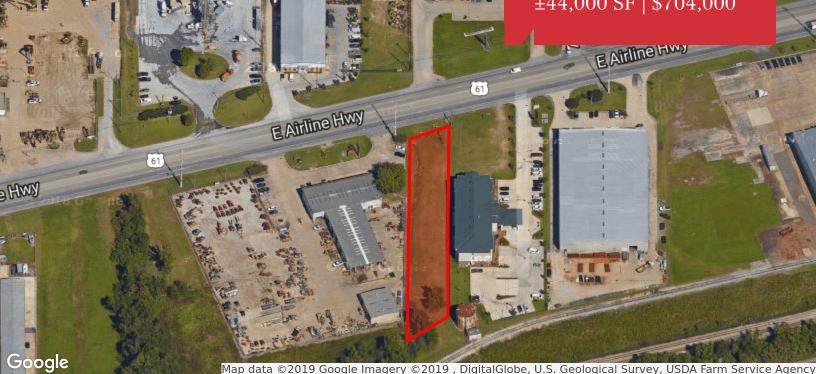

# NALatter&Blum

For Sale or Lease Vacant Land ±44,000 SF | \$704,000

# 10175 E Airline Hwy

Saint Rose, Louisiana 70087

## **Property Highlights**

- ±1 acre (44,000 SF) lot available for sale or lease
- Great opportunity for industrial usage
- C-3 Zoning
- Less than 1 mile from New Orleans International Airport (MSY)
- Located off of Airline Highway nearby where it meets with I-310
- Property provides existing railroad spur and nearby the Mississippi River

## Sale Price

\$16.00 / SF