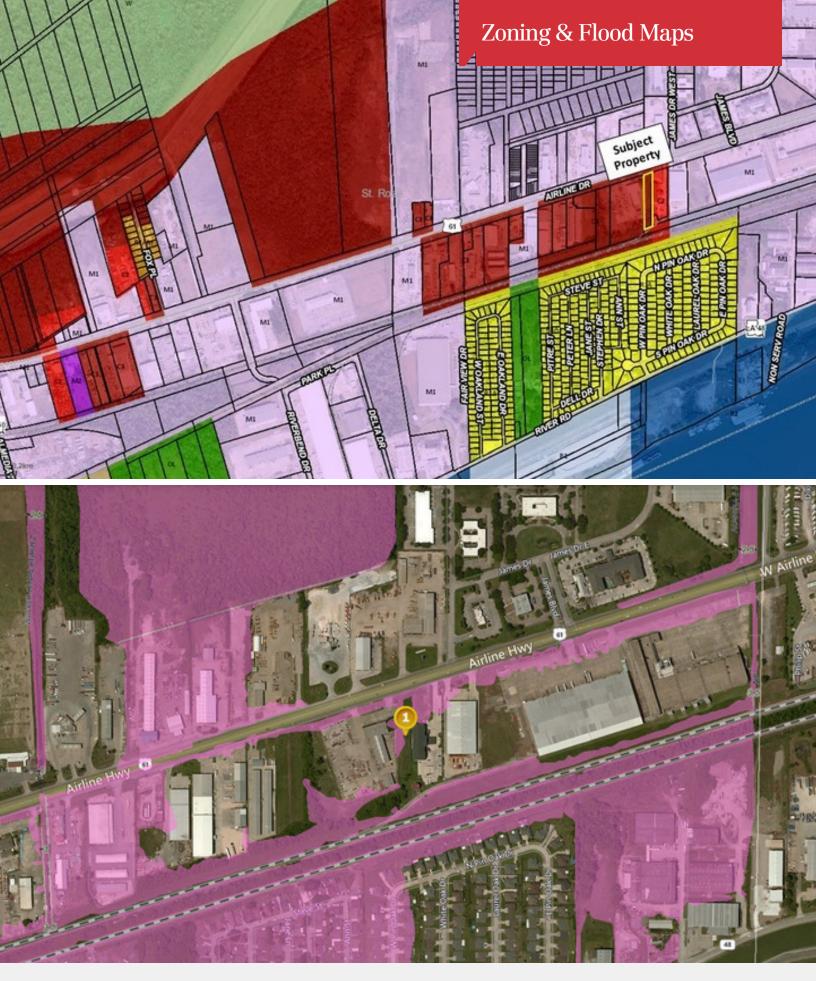

## **Property Highlights**

- ±1 acre (44,000 SF) lot available for sale or lease
- Great opportunity for industrial usage
- C-3 Zoning
- Less than 1 mile from New Orleans International Airport (MSY)
- Located off of Airline Highway nearby where it meets with I-310
- Property provides existing railroad spur and nearby the Mississippi River