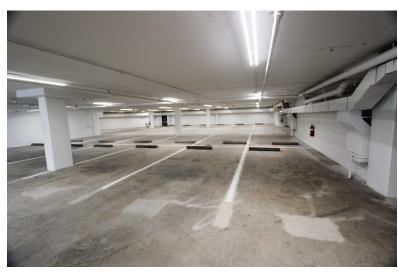

#### **PROPERTY FEATURES**

**AVAILABLE:** 2nd Floor - ± 4,000 SF

**FOR LEASE:** \$2.35 PSF Modfied Gross

- Podium Style Construction
- · Completely Renovated in 2015
- · Warm Shell Condition, ADA Updated, LED Lighting in Garage & Common Areas
- Secured Parking 3.0/1,000 SF
- · High Traffic Counts From 405 Freeway -332,468 Cars Per Day