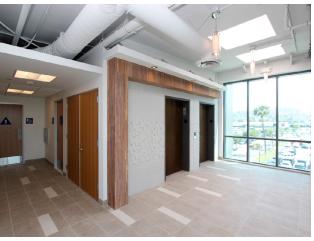

#### **PROPERTY FEATURES**

**AVAILABLE:** 2nd Floor - ± 4,000 SF

**FOR LEASE:** \$2.35 PSF Modfied Gross

- Podium Style Construction
- · Completely Renovated in 2015
- · Warm Shell Condition, ADA Updated, LED Lighting in Garage & Common Areas
- Secured Parking 3.0/1,000 SF
- · High Traffic Counts From 405 Freeway -332,468 Cars Per Day