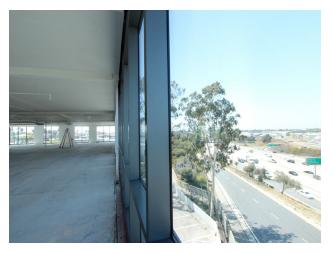

#### **PROPERTY FEATURES**

**AVAILABLE:** 2nd Floor - ± 4,000 SF

**FOR LEASE:** \$2.35 PSF Modfied Gross

- Podium Style Construction
- · Completely Renovated in 2015
- · Warm Shell Condition, ADA Updated, LED Lighting in Garage & Common Areas
- Secured Parking 3.0/1,000 SF
- · High Traffic Counts From 405 Freeway -332,468 Cars Per Day