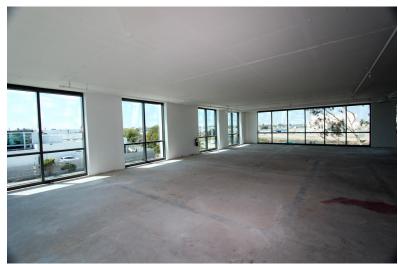

## 2165 E SPRING STREET LONG BEACH | CALIFORNIA, 90806

#### **PROPERTY FEATURES**

**AVAILABLE:** 2nd Floor - ± 4,000 SF

**FOR LEASE:** \$2.35 PSF Modfied Gross

- Podium Style Construction
- · Completely Renovated in 2015
- · Warm Shell Condition, ADA Updated, LED Lighting in Garage & Common Areas
- Secured Parking 3.0/1,000 SF
- · High Traffic Counts From 405 Freeway -332,468 Cars Per Day