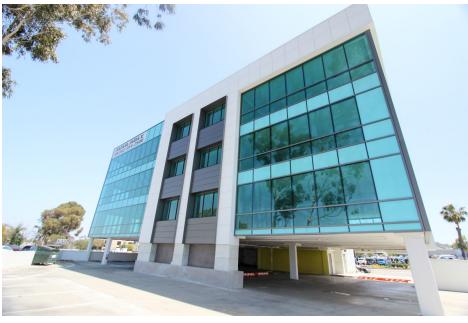

## 2165 E SPRING STREET LONG BEACH | CALIFORNIA, 90806

#### **PROPERTY FEATURES**

**AVAILABLE:** 2nd Floor - ± 4,000 SF

**FOR LEASE:** \$2.35 PSF Modfied Gross

- Podium Style Construction
- · Completely Renovated in 2015
- · Warm Shell Condition, ADA Updated, LED Lighting in Garage & Common Areas
- Secured Parking 3.0/1,000 SF
- · High Traffic Counts From 405 Freeway -332,468 Cars Per Day