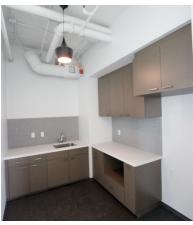

#### **PROPERTY FEATURES**

**AVAILABLE:** 2nd Floor - ± 4,000 SF

**FOR LEASE:** \$2.35 PSF Modfied Gross

- Podium Style Construction
- · Completely Renovated in 2015
- · Warm Shell Condition, ADA Updated, LED Lighting in Garage & Common Areas
- Secured Parking 3.0/1,000 SF
- · High Traffic Counts From 405 Freeway -332,468 Cars Per Day