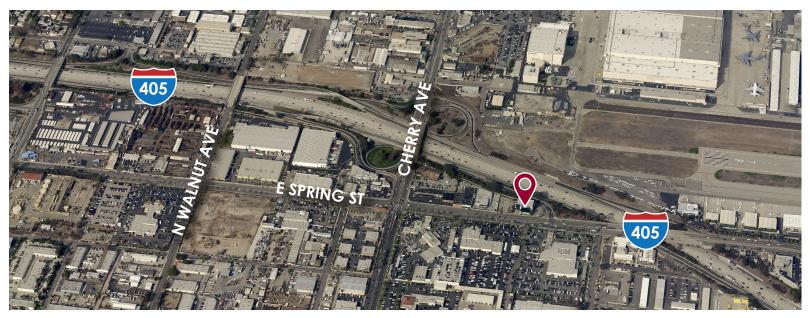

## 2165 E SPRING STREET LONG BEACH | CALIFORNIA, 90806

#### **PROPERTY FEATURES**

**AVAILABLE:** 2nd Floor - ± 4,000 SF

**FOR LEASE:** \$2.35 PSF Modfied Gross

- Podium Style Construction
- · Completely Renovated in 2015
- · Warm Shell Condition, ADA Updated, LED Lighting in Garage & Common Areas
- Secured Parking 3.0/1,000 SF
- · High Traffic Counts From 405 Freeway -332,468 Cars Per Day