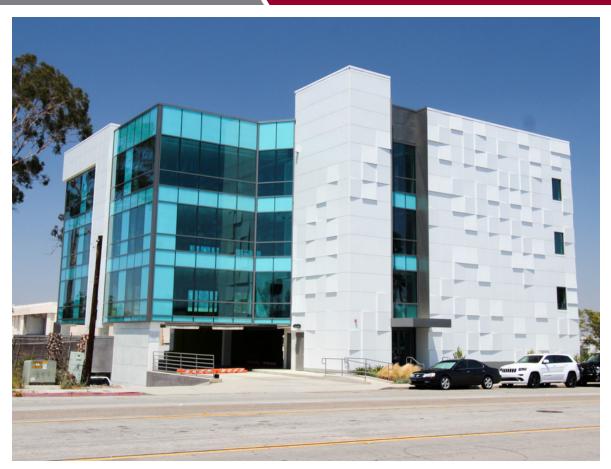

## 2165 E SPRING STREET LONG BEACH | CALIFORNIA, 90806

#### **PROPERTY FEATURES**

**AVAILABLE:** 2nd Floor - ± 4,000 SF

**FOR LEASE:** \$2.35 PSF Modfied Gross

- Podium Style Construction
- · Completely Renovated in 2015
- · Warm Shell Condition, ADA Updated, LED Lighting in Garage & Common Areas
- Secured Parking 3.0/1,000 SF
- · High Traffic Counts From 405 Freeway -332,468 Cars Per Day