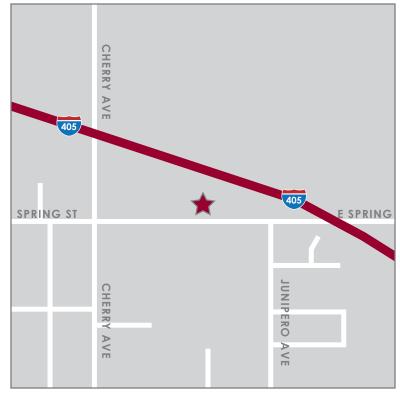

## 2165 E SPRING STREET LONG BEACH | CALIFORNIA, 90806







#### **PROPERTY FEATURES**

**AVAILABLE:** 2nd Floor - ± 4,000 SF

**FOR LEASE:** \$2.35 PSF Modfied Gross

- Podium Style Construction
- · Completely Renovated in 2015
- · Warm Shell Condition, ADA Updated, LED Lighting in Garage & Common Areas
- Secured Parking 3.0/1,000 SF
- · High Traffic Counts From 405 Freeway -332,468 Cars Per Day





JEFF COBURN, CCIM, SIOR BRE# 01303169 PH: 562.354.2511 E: jcoburn@leelalb.com

SHAUN R. McCULLOUGH, CCIM, SIOR BRE# 01380928
PH: 562.354.2517
E: smccullough@leelalb.com

LEE & ASSOCIATES

Los Angeles - Long Beach, Inc. 5000 E. Spring Street, Suite 600 Long Beach, CA 90815 **PH:** 562.354.2500 | **FX:** 562.354.2501

# 2165 E SPRING STREET LONG BEACH | CALIFORNIA, 90806













Copyright © Lee & Associates. All rights reserved. No part of this work may be reproduced or distributed without written permission of the copyright owner. The information contained in this report was gathered by Lee & Associates from sources believed to be reliable. Lee & Associates, however, makes no representation concerning the accuracy or completeness of such information and expressly disclaims any resp