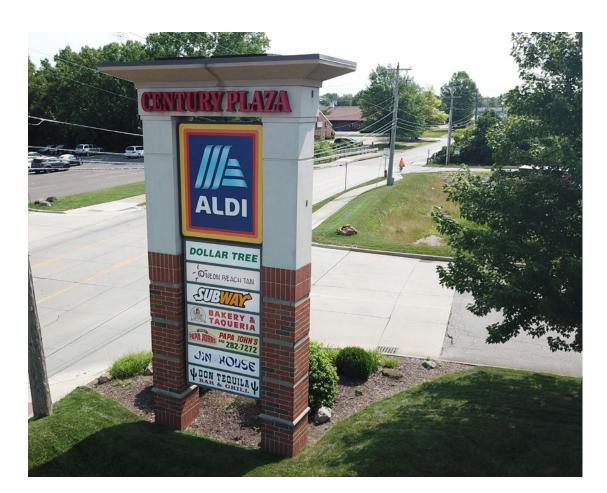

### **Fast Facts**

- 1,500 SF retail space in 95% occupied Century Plaza
- Newest plaza in the area with Giant Eagle, Aldi, Dollar Tree, Papa John's, etc. next door
- Highest traffic counts in the market: > 32,039 VPD on SR 58
  > 47,172 VPD on SR 2
- Easy highway access to SR 2

Comments

Listing Comments: 1,500 SF retail space located in the newest shopping plaza in Amherst. 95% occupied. High street visibility. Located next door to Giant Eagle, Aldi, Dollar Tree, Papa John's, Dominos and many more.