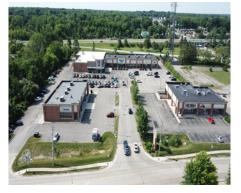

### **Fast Facts**

- 1,500 SF retail space in 95% occupied Century Plaza
- Newest plaza in the area with Giant Eagle, Aldi, Dollar Tree, Papa John's, etc. next door
- Highest traffic counts in the market: > 32,039 VPD on SR 58
  > 47,172 VPD on SR 2
- Easy highway access to SR 2

Comments

Listing Comments: 1,500 SF retail space located in the newest shopping plaza in Amherst. 95% occupied. High street visibility. Located next door to Giant Eagle, Aldi, Dollar Tree, Papa John's, Dominos and many more.