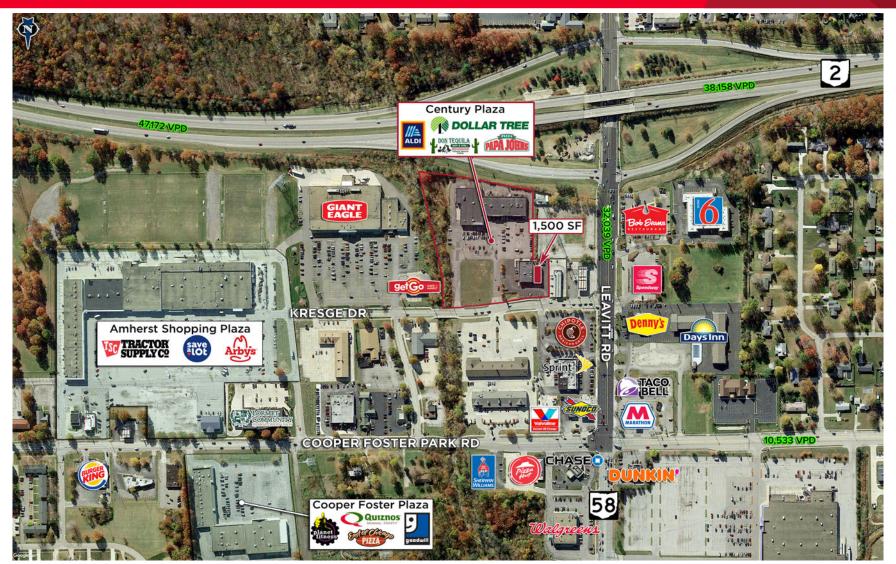

# **FOR LEASE CENTURY PLAZA** 2229 - 2273 Kresge Drive Amherst, Ohio 44001

58

1,500 SF

**1,500 SF AVAILABLE IN HIGH TRAFFIC SHOPPING CENTER** 

KRESCE DR

### **Fast Facts**

- 1,500 SF retail space in 95% occupied Century Plaza
- Newest plaza in the area with Giant Eagle, Aldi, Dollar Tree, Papa John's, etc. next door
- Highest traffic counts in the market: > 32,039 VPD on SR 58
  > 47,172 VPD on SR 2
- Easy highway access to SR 2