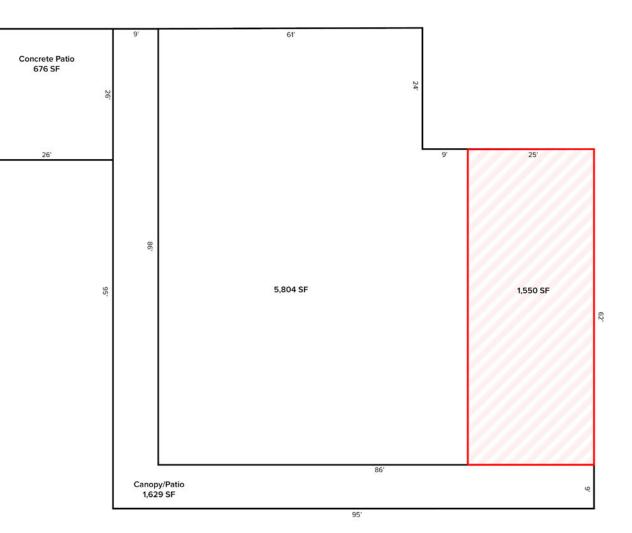

### **Building Layout**

#### Amherst, OH 44001 **Business Park:**

County: Market: Sub Market: Available SF: **Building SF: Retail SF:** 

Lorain NW-Z3 Lorain County Area 1,500 SF 44,000 SF 1,500 SF