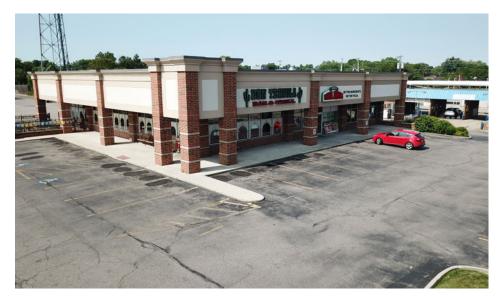

# **FOR LEASE CENTURY PLAZA** 2229 - 2273 Kresge Drive Amherst, Ohio 44001

58

1,500 SF

**1,500 SF AVAILABLE IN HIGH TRAFFIC SHOPPING CENTER** 

KRESCE DR

### **Fast Facts**

- 1,500 SF retail space in 95% occupied Century Plaza
- Newest plaza in the area with Giant Eagle, Aldi, Dollar Tree, Papa John's, etc. next door
- Highest traffic counts in the market: > 32,039 VPD on SR 58
  > 47,172 VPD on SR 2
- Easy highway access to SR 2