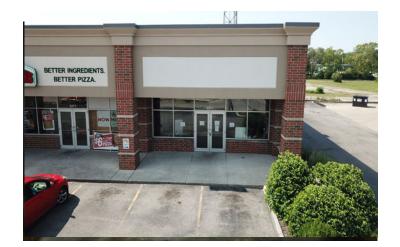

### **Fast Facts**

- 1,500 SF retail space in 95% occupied Century Plaza
- Newest plaza in the area with Giant Eagle, Aldi, Dollar Tree, Papa John's, etc. next door
- Highest traffic counts in the market: > 32,039 VPD on SR 58
  > 47,172 VPD on SR 2
- Easy highway access to SR 2

#### Amherst, OH 44001 **Business Park:**

County: Market: Sub Market: Available SF: **Building SF: Retail SF:** 

Lorain NW-Z3 Lorain County Area 1,500 SF 44,000 SF 1,500 SF