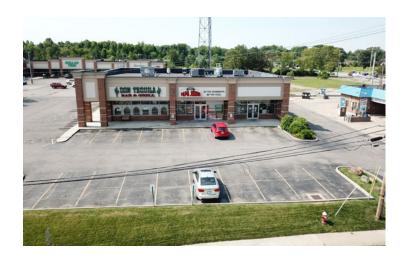

### **Fast Facts**

- 1,500 SF retail space in 95% occupied Century Plaza
- Newest plaza in the area with Giant Eagle, Aldi, Dollar Tree, Papa John's, etc. next door
- Highest traffic counts in the market: > 32,039 VPD on SR 58
  > 47,172 VPD on SR 2
- Easy highway access to SR 2

Comments

Listing Comments: 1,500 SF retail space located in the newest shopping plaza in Amherst. 95% occupied. High street visibility. Located next door to Giant Eagle, Aldi, Dollar Tree, Papa John's, Dominos and many more.