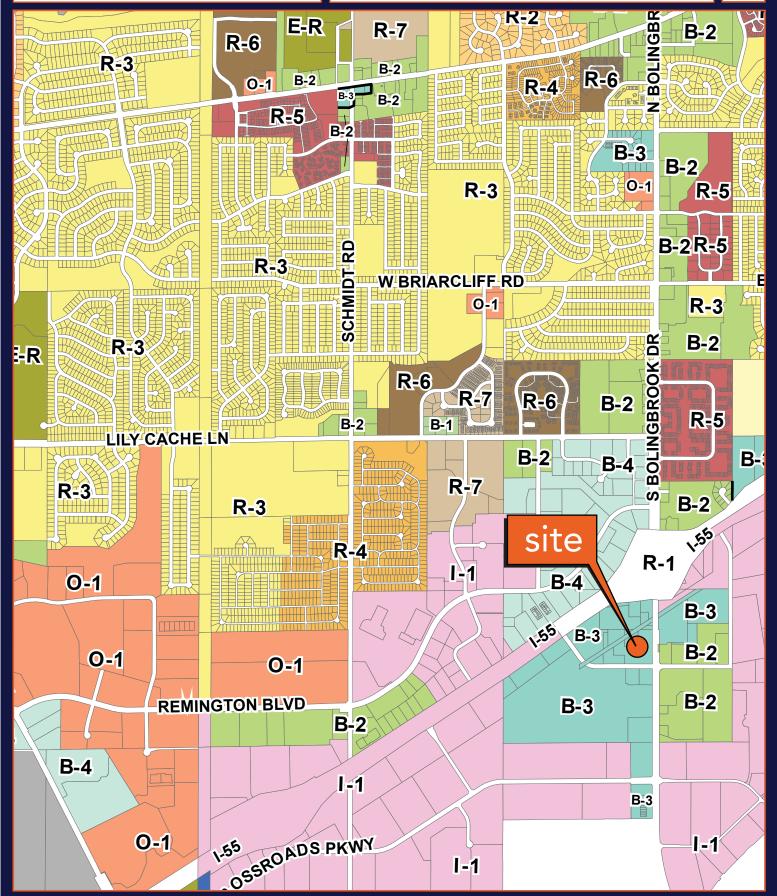

### NWC Route 53 & Old Chicago Drive

80-100 Old Chicago Drive | Bolingbrook, IL 60440

- ± 5 acre parcel available for ground lease (275 ft frontage x 800 ft depth)
- Signalized intersection
- Located at the NWC of S. Bolingbrook Drive (Route 53)
  & Old Chicago Drive
- Zoning B-3 Highway Commercial
- Ingress / egress on Bolingbrook Drive (Route 53)
- Just south of I-55 full interchange exit
- Adjacent on the south to Advantage Chevrolet with an area mix of industrial parks and retail users