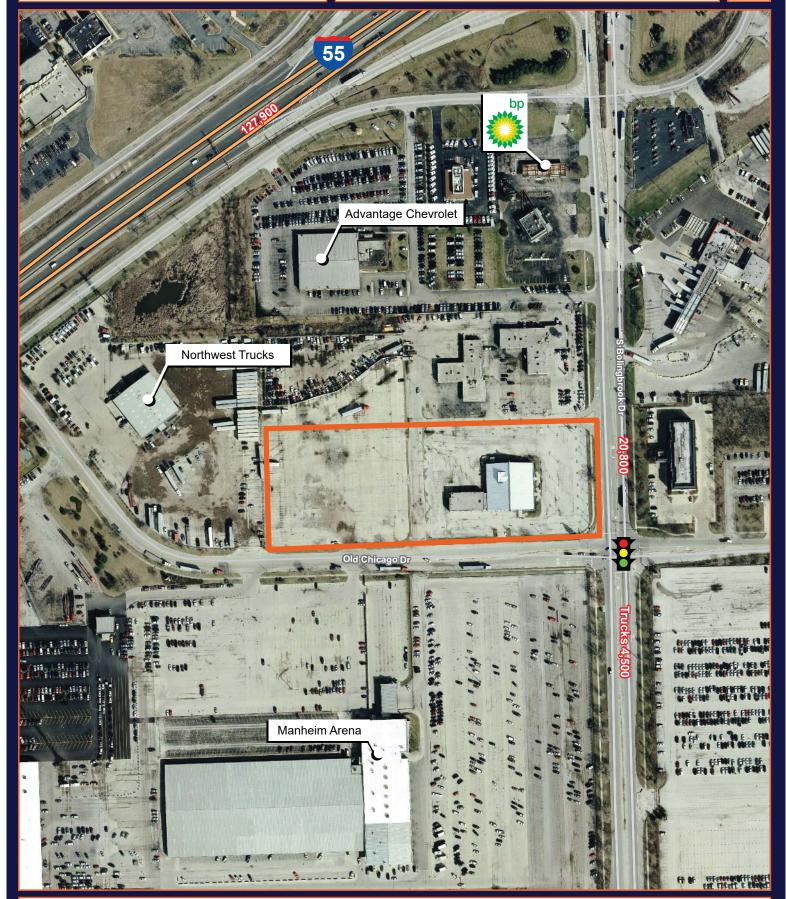

### NWC Route 53 & Old Chicago Drive

80-100 Old Chicago Drive | Bolingbrook, IL 60440

- ± 5 acre parcel available for ground lease (275 ft frontage x 800 ft depth)
- Signalized intersection
- Located at the NWC of S. Bolingbrook Drive (Route 53)
  & Old Chicago Drive
- Zoning B-3 Highway Commercial
- Ingress / egress on Bolingbrook Drive (Route 53)
- Just south of I-55 full interchange exit
- Adjacent on the south to Advantage Chevrolet with an area mix of industrial parks and retail users

- PIN 12-02-22-201-023-0000
- High traffic counts on Bolingbrook Drive (Route 53):
  20,800 Auto VPD
  4,500 Trucks/Commercial VPD

| DEMOGRAPHIC SUMMARY    |          |          |           |
|------------------------|----------|----------|-----------|
|                        | RADIUS   |          |           |
|                        | 1 MILE   | 3 MILES  | 5 MILES   |
| AVERAGE HHI            | \$50,139 | \$80,071 | \$102,942 |
| DAYTIME POPULATION     | 5,630    | 53,880   | 110,465   |
| RESIDENTIAL POPULATION | 6,417    | 59,675   | 162,912   |