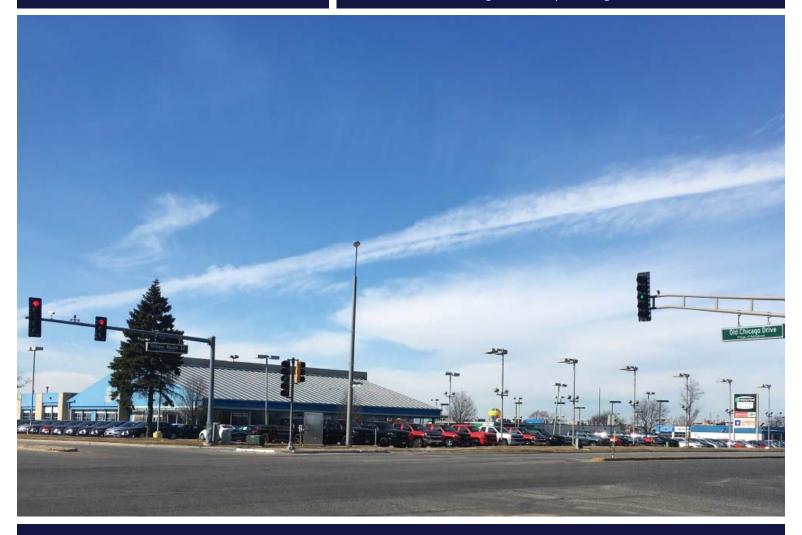

### NWC Route 53 & Old Chicago Drive

80-100 Old Chicago Drive | Bolingbrook, IL 60440

- ± 5 acre parcel available for ground lease (275 ft frontage x 800 ft depth)
- Signalized intersection
- Located at the NWC of S. Bolingbrook Drive (Route 53)
  & Old Chicago Drive
- Zoning B-3 Highway Commercial
- Ingress / egress on Bolingbrook Drive (Route 53)
- Just south of I-55 full interchange exit
- Adjacent on the south to Advantage Chevrolet with an area mix of industrial parks and retail users

- PIN 12-02-22-201-023-0000
- High traffic counts on Bolingbrook Drive (Route 53):
  20,800 Auto VPD
  4,500 Trucks/Commercial VPD

| DEMOGRAPHIC SUMMARY    |          |          |           |
|------------------------|----------|----------|-----------|
|                        | RADIUS   |          |           |
|                        | 1 MILE   | 3 MILES  | 5 MILES   |
| AVERAGE HHI            | \$50,139 | \$80,071 | \$102,942 |
| DAYTIME POPULATION     | 5,630    | 53,880   | 110,465   |
| RESIDENTIAL POPULATION | 6,417    | 59,675   | 162,912   |