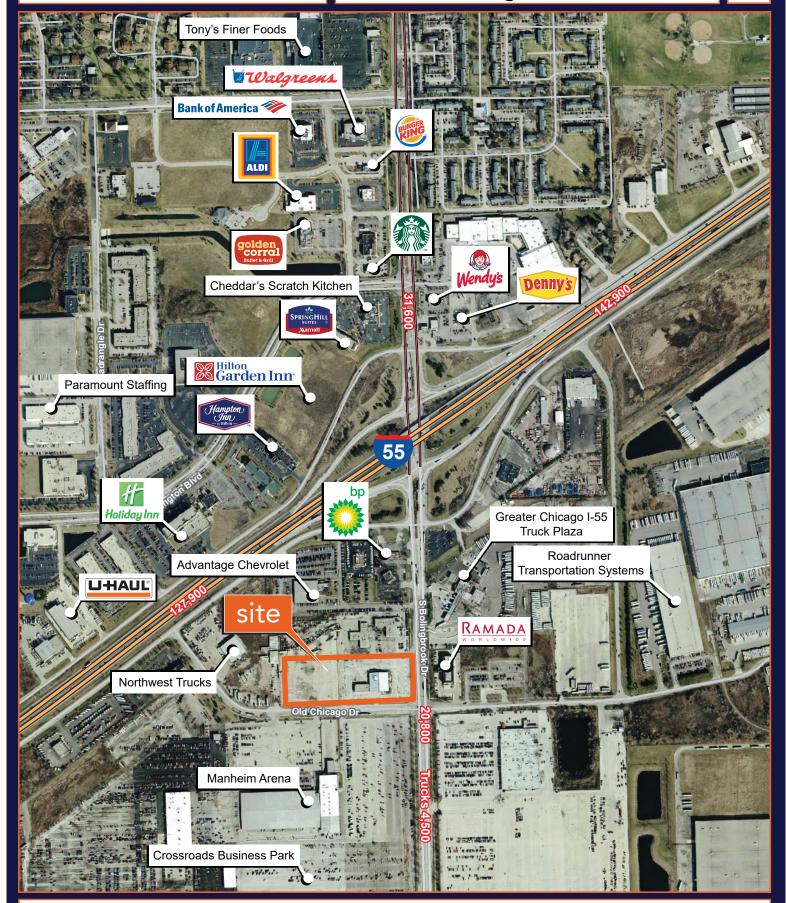

### NWC Route 53 & Old Chicago Drive

80-100 Old Chicago Drive | Bolingbrook, IL 60440

- ± 5 acre parcel available for ground lease (275 ft frontage x 800 ft depth)
- Signalized intersection
- Located at the NWC of S. Bolingbrook Drive (Route 53)
  & Old Chicago Drive
- Zoning B-3 Highway Commercial
- Ingress / egress on Bolingbrook Drive (Route 53)
- Just south of I-55 full interchange exit
- Adjacent on the south to Advantage Chevrolet with an area mix of industrial parks and retail users

- PIN 12-02-22-201-023-0000
- High traffic counts on Bolingbrook Drive (Route 53):
  20,800 Auto VPD
  4,500 Trucks/Commercial VPD

| DEMOGRAPHIC SUMMARY    |          |          |           |
|------------------------|----------|----------|-----------|
|                        | RADIUS   |          |           |
|                        | 1 MILE   | 3 MILES  | 5 MILES   |
| AVERAGE HHI            | \$50,139 | \$80,071 | \$102,942 |
| DAYTIME POPULATION     | 5,630    | 53,880   | 110,465   |
| RESIDENTIAL POPULATION | 6,417    | 59,675   | 162,912   |