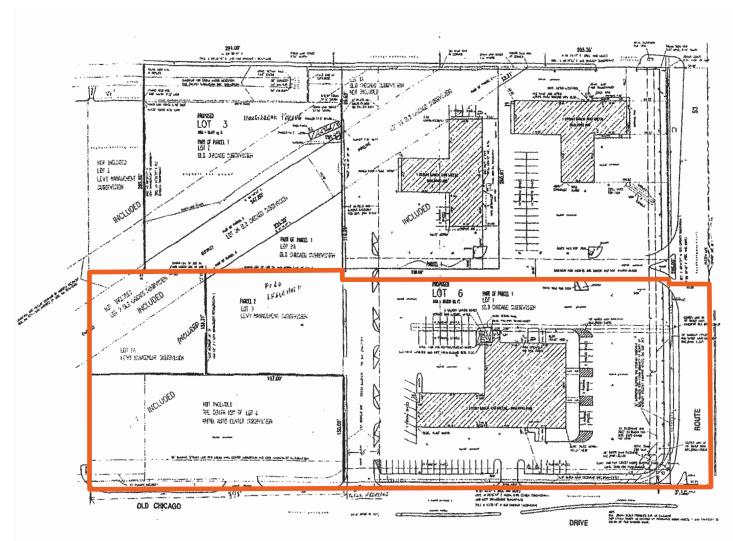

### NWC Route 53 & Old Chicago Drive

80-100 Old Chicago Drive | Bolingbrook, IL 60440

- ± 5 acre parcel available for ground lease (275 ft frontage x 800 ft depth)
- Signalized intersection
- Located at the NWC of S. Bolingbrook Drive (Route 53)
  & Old Chicago Drive
- Zoning B-3 Highway Commercial
- Ingress / egress on Bolingbrook Drive (Route 53)
- Just south of I-55 full interchange exit
- Adjacent on the south to Advantage Chevrolet with an area mix of industrial parks and retail users

- PIN 12-02-22-201-023-0000
- High traffic counts on Bolingbrook Drive (Route 53):
  20,800 Auto VPD
  4,500 Trucks/Commercial VPD

| DEMOGRAPHIC SUMMARY    |          |          |           |
|------------------------|----------|----------|-----------|
|                        | RADIUS   |          |           |
|                        | 1 MILE   | 3 MILES  | 5 MILES   |
| AVERAGE HHI            | \$50,139 | \$80,071 | \$102,942 |
| DAYTIME POPULATION     | 5,630    | 53,880   | 110,465   |
| RESIDENTIAL POPULATION | 6,417    | 59,675   | 162,912   |