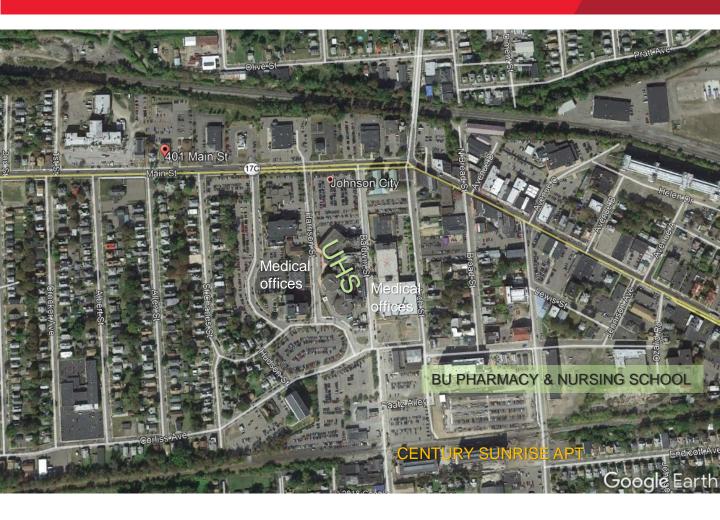

## **OFFICE SPACE FOR LEASE OFFICE BUILDING FOR SALE**

- Three story modern office building
- Built in 2011
- Elevator and ample parking
- 4,500 sf for lease by tenant or redevelopment by purchasers
- Available suite has striking reception area and a dozen private offices built around common area.
- Building is within walking distance to UHS and other medical facilities.
- Financial information for the building is available to a prospective purchaser signing an NDA

FOR SALE OR LEASE 401 Main Street Johnson City, NY 13790

| DEMOGRAPHICS                  | 1 MILE   | 3 MILES  | 5 MILES  |
|-------------------------------|----------|----------|----------|
| ESTIMATED POPULATION          | 13,903   | 61,173   | 121,395  |
| EST. HOUSEHOLDS               | 6,148    | 24,114   | 50,003   |
| EST. AVG HOUSEHOLD<br>INCOME  | \$45,245 | \$59,259 | \$58,856 |
| Source: ERSI Business Analyst |          |          |          |