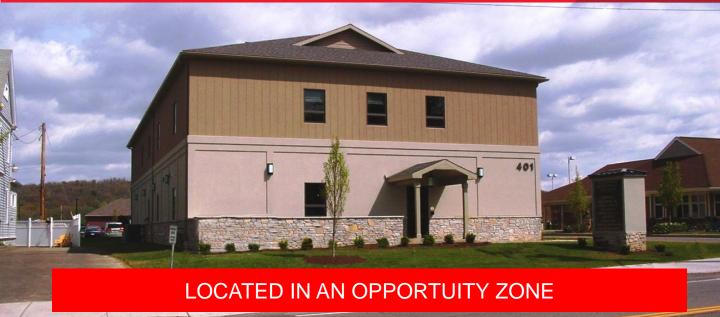

401 Main Street Johnson City, NY 13790

Pyramid Brokerage Company

FOR SALE OR LEASE

## **OFFICE SPACE FOR LEASE OFFICE BUILDING FOR SALE**

- Three story modern office building
- Built in 2011
- Elevator and ample parking
- 4,500 sf for lease by tenant or redevelopment by purchasers
- Available suite has striking reception area and a dozen private offices built around common area.
- Building is within walking distance to UHS and other medical facilities.
- Financial information for the building is available to a prospective purchaser signing an NDA

| DETAILS         |                         |  |
|-----------------|-------------------------|--|
| BUILDING SIZE   | 15,756 SF               |  |
| ZONED           | Neighborhood Commercial |  |
| LOT SIZE        | 1.50 acres              |  |
| TAXES           | \$ 68,974.24            |  |
| TAX ID          | 143.56-1-11             |  |
| ASSESSMENT      | \$1,340,278             |  |
| SELLING PRICE   | \$1,875,000             |  |
| AVAILABLE SUITE | 4,500 SF                |  |
| LEASE RATE      | \$14.00/SF NNN          |  |