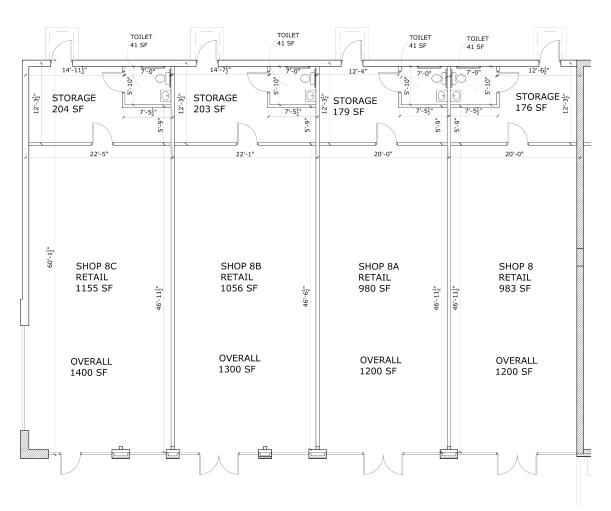

Note: Please see floor plans for demising options

#### **Available Spaces**

**Lease Rate:** \$15.00 - 18.00 SF/YR (NNN) **Total Space** 1,200 - 5,100 SF

NNN: \$2.75/SF/YR Lease Term: Minimum 3 YR

| SPACE | LEASE RATE              | SIZE (SF)        | COMMENTS              |
|-------|-------------------------|------------------|-----------------------|
| 8     | \$15.00 - \$18.00 SF/YR | 1,200 - 5,100 SF | Space is<br>Demisable |

MOUNTAIN VIEW MARKETPLACE L.O.D. PLAN SHOP 8 (EXISTING CONDITIONS)

2653 S NC 127 Hwy | Hickory, NC 28602

MOUNTAIN VIEW MARKETPLACE L.O.D. PLAN SHOP 8 OPTION 2

2653 S NC 127 Hwy | Hickory, NC 28602

MOUNTAIN VIEW MARKETPLACE L.O.D. PLAN SHOP 8 OPTION 3

2653 S NC 127 Hwy | Hickory, NC 28602

MOUNTAIN VIEW MARKETPLACE L.O.D. PLAN SHOP 8 OPTION 4

2653 S NC 127 Hwy | Hickory, NC 28602