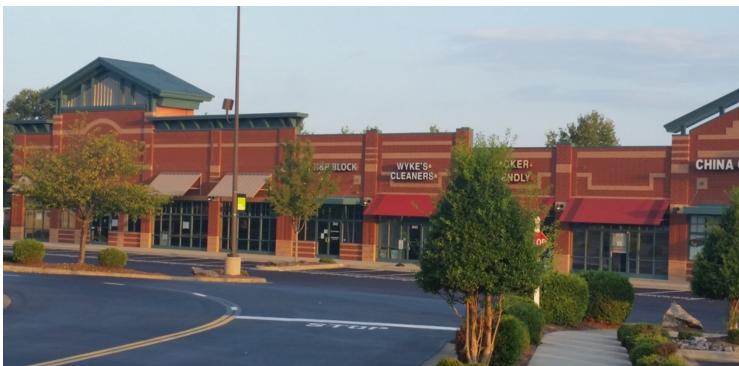

#### Rent Roll

| TENANT<br>NAME        | UNIT<br>NUMBER | UNIT<br>SIZE (SF) | % OF<br>GLA |
|-----------------------|----------------|-------------------|-------------|
| Great Clips           | 1              | 1,200             | 2.2         |
| Studio 127 Nail Salon | 2              | 1,200             | 2.2         |
| China Garden Chinese  | 3 & 4          | 2,400             | 4.39        |
| Smoker Friendly       | 5              | 1,200             | 2.2         |
| Wykes Cleaners        | 6              | 1,200             | 2.2         |
| H&R Block             | 7              | 1,200             | 2.2         |
| AVAILABLE             | 8              | 5,100             | 9.34        |
| Lowes Foods           | 9              | 41,127            | 75.29       |
| Totals/Averages       |                | 54,627            |             |