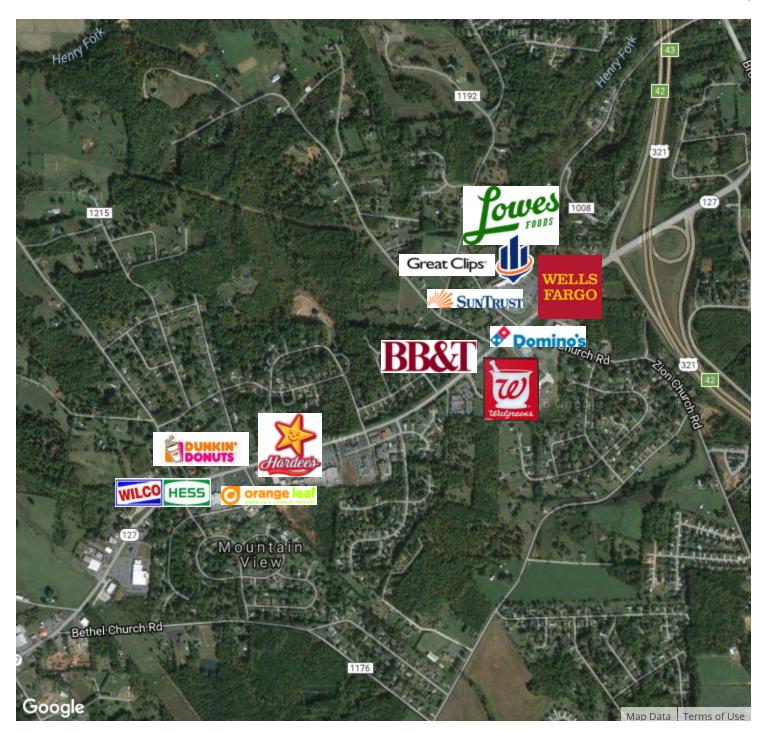

|
| Totals/Averages       |                | 54,627            |             |





2653 S NC 127 Hwy | Hickory, NC 28602

#### Site Plan





Managing Director 704.892.5653 tom.mcmahon@svn.com NC #170307



2653 S NC 127 Hwy | Hickory, NC 28602



MOUNTAIN VIEW MARKETPLACE LEASING PLAN EXISTING CONDITIONS







2653 S NC 127 Hwy | Hickory, NC 28602



MOUNTAIN VIEW MARKETPLACE L.O.D. PLAN SHOP 8 (EXISTING CONDITIONS)







2653 S NC 127 Hwy | Hickory, NC 28602



MOUNTAIN VIEW MARKETPLACE L.O.D. PLAN SHOP 8 OPTION 2







2653 S NC 127 Hwy | Hickory, NC 28602



MOUNTAIN VIEW MARKETPLACE L.O.D. PLAN SHOP 8 OPTION 3







2653 S NC 127 Hwy | Hickory, NC 28602



MOUNTAIN VIEW MARKETPLACE L.O.D. PLAN SHOP 8 OPTION 4







2653 S NC 127 Hwy | Hickory, NC 28602

#### Retailer Map







2653 S NC 127 Hwy | Hickory, NC 28602

#### **Demographics Map**



| POPULATION                           | 1 MILE            | 5 MILES               | 10 MILES               |  |
|--------------------------------------|-------------------|-----------------------|------------------------|--|
| TOTAL POPULATION                     | 1,488             | 50,564                | 146,929                |  |
| MEDIAN AGE                           | 38.7              | 38.0                  | 38.9                   |  |
| MEDIAN AGE (MALE)                    | 38.8              | 37.3                  | 37.8                   |  |
| MEDIAN AGE (FEMALE)                  | 38.7              | 39.1                  | 40.2                   |  |
|                                      |