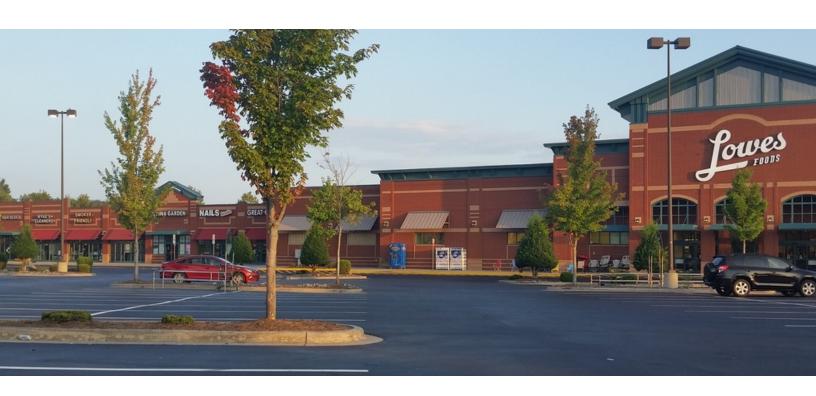

#### **PROPERTY HIGHLIGHTS**

- 1,200 5,100 SF End-Cap Space for Lease
- Lowes Foods Anchored Center
- Convenient Access to Hwy. 321 & I-40
- Option to Subdivide if Desired
- **Z8,000 VPD**

2653 S NC 127 Hwy | Hickory, NC 28602

#### PROPERTY DESCRIPTION

Incredible retail opportunity! 5,100 SF of retail/office space available in the beautiful Mountain View Marketplace. This end-cap unit is demisable, and can accommodate anywhere from 1,200 to 5,100 SF. Lowes Foods recently invested in major renovations/improvements to their space, showcasing the chain's commitment to the market and further increasing the value of the center.

#### **LOCATION OVERVIEW**

Mountain View Marketplace is located on Highway 127 in Hickory, NC. Right off of Highway 321 and minutes from I-40, a highway that runs from California to Wilmington, NC. This Lowes Foods anchored center has great visibility along a main retail artery and sees traffic counts of 28,000 VPD. Situated in an affluent and growing area of Catawba county, and only an hour drive to Charlotte, this center is prime for retail/office.