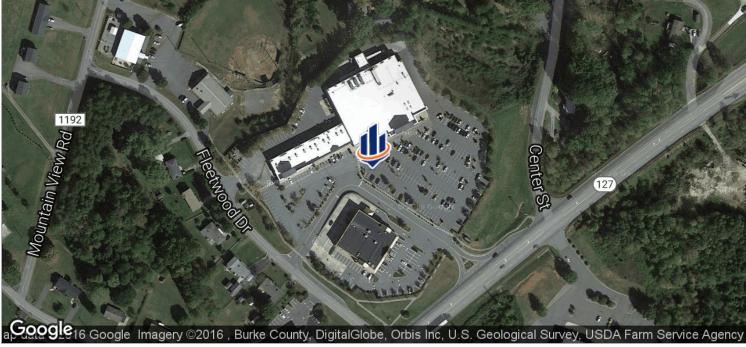

2653 S NC 127 Hwy | Hickory, NC 28602

#### **LOCATION OVERVIEW**

Mountain View Marketplace is located on Highway 127 in Hickory, NC. Right off of Highway 321 and minutes from I-40, a highway that runs from California to Wilmington, NC. This Lowes Foods anchored center has great visibility along a main retail artery and sees traffic counts of 28,000 VPD. Situated in an affluent and growing area of Catawba county, and only an hour drive to Charlotte, this center is prime for retail/office.