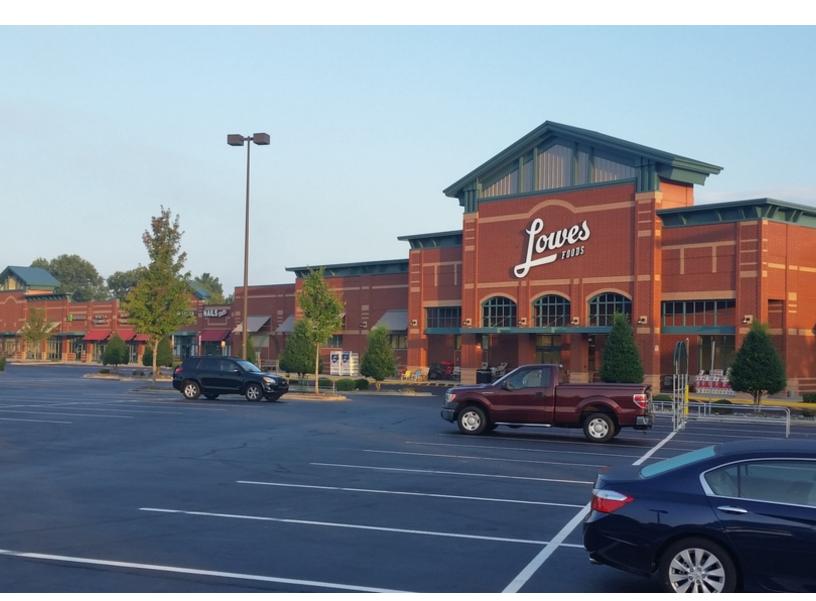

#### **PROPERTY HIGHLIGHTS**

- 1,200 5,100 SF End-Cap Space for Lease
- Lowes Foods Anchored Center
- Convenient Access to Hwy. 321 & I-40
- Option to Subdivide if Desired
- **Z8,000 VPD**

2653 S NC 127 Hwy | Hickory, NC 28602

#### PROPERTY DESCRIPTION

Incredible retail opportunity! 5,100 SF of retail/office space available in the beautiful Mountain View Marketplace. This end-cap unit is demisable, and can accommodate anywhere from 1,200 to 5,100 SF. Lowes Foods recently invested in major renovations/improvements to their space, showcasing the chain's commitment to the market and further increasing the value of the center.

#### **LOCATION OVERVIEW**

Mountain View Marketplace is located on Highway 127 in Hickory, NC. Right off of Highway 321 and minutes from I-40, a highway that runs from California to Wilmington, NC. This Lowes Foods anchored center has great visibility along a main retail artery and sees traffic counts of 28,000 VPD. Situated in an affluent and growing area of Catawba county, and only an hour drive to Charlotte, this center is prime for retail/office.