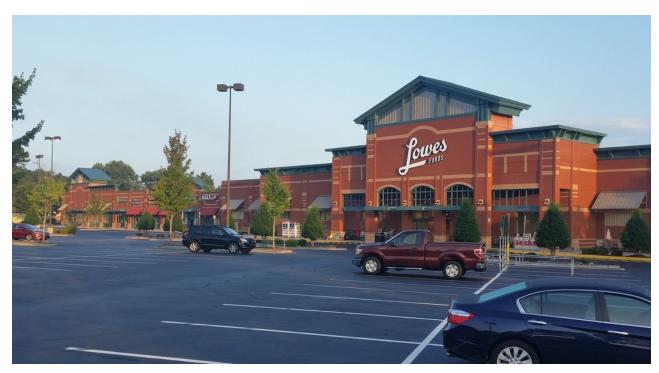

#### **PROPERTY HIGHLIGHTS**

- 1,200 5,100 SF End-Cap Space for Lease
- Lowes Foods Anchored Center
- Convenient Access to Hwy. 321 & I-40
- Option to Subdivide if Desired
- **Z8,000 VPD**

2653 S NC 127 Hwy | Hickory, NC 28602

#### PROPERTY DESCRIPTION

Incredible retail opportunity! 5,100 SF of retail/office space available in the beautiful Mountain View Marketplace. This end-cap unit is demisable, and can accommodate anywhere from 1,200 to 5,100 SF. Lowes Foods recently invested in major renovations/improvements to their space, showcasing the chain's commitment to the market and further increasing the value of the center.

#### **LOCATION OVERVIEW**

Mountain View Marketplace is located on Highway 127 in Hickory, NC. Right off of Highway 321 and minutes from I-40, a highway that runs from California to Wilmington, NC. This Lowes Foods anchored center has great visibility along a main retail artery and sees traffic counts of 28,000 VPD. Situated in an affluent and growing area of Catawba county, and only an hour drive to Charlotte, this center is prime for retail/office.