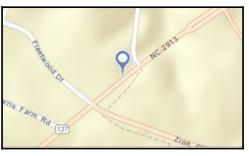

#### **LOCATION OVERVIEW**

Mountain View Marketplace is located on Highway 127 in Hickory, NC. Right off of Highway 321 and minutes from I-40, a highway that runs from California to Wilmington, NC. This Lowes Foods anchored center has great visibility along a main retail artery and sees traffic counts of 28,000 VPD. Situated in an affluent and growing area of Catawba county, and only an hour drive to Charlotte, this center is prime for retail/office.