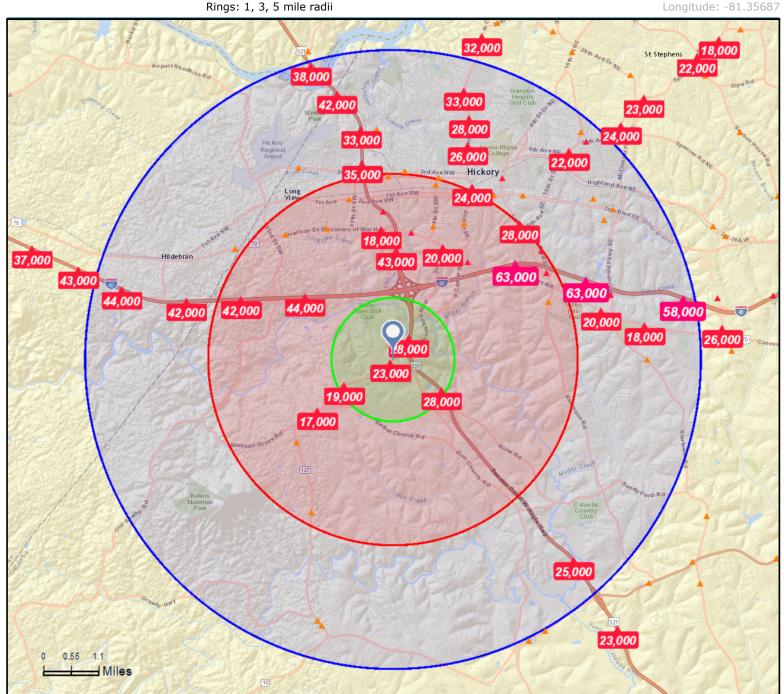

### Traffic Count Map

2653 S NC 127 Hwy, Hickory, North Carolina, 28602 2 2653 S NC 127 Hwy, Hickory, North Carolina, 28602 Rings: 1, 3, 5 mile radii

Prepared by Esri Latitude: 35.69180

Source: ©2016 Kalibrate Technologies

Average Daily Traffic Volume

▲Up to 6,000 vehicles per day ▲6,001 - 15,000

▲15,001 - 30,000

\_ 10,001 - 00,000

▲ 30,001 - 50,000

▲50,001 - 100,000

▲More than 100,000 per day

August 18, 2016