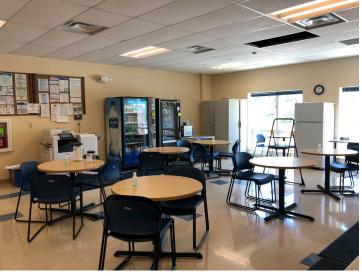

|
| ZONING               | IA - Industrial District                   |
| ASSESSOR'S REF       | Map 1, Lot 232                             |
| BOOK/PAGE            | 9894/106                                   |
| HVAC                 | Gas-fired, forced air heat;<br>Central A/C |
| SPRINKLER            | Yes, wet system                            |
| ELEVATOR             | One (1) passenger                          |
| PARKING              | On-site                                    |
| LEASE RATE           | \$10.00/SF NNN                             |
| SALE PRICE           | \$2,500,000                                |
|                      |                                            |







14 GABRIEL DRIVE, AUGUSTA, ME 04330



## **INTERIOR PHOTOS**











# FOR SALE/LEASE | CLASS A OFFICE/FLEX BUILDING

14 GABRIEL DRIVE, AUGUSTA, ME 04330





#### **CONTACT US**



CHRIS PASZYC, SIOR, CCIM Partner

+1 207.553.1709 D +1 207.939.4147 C cpaszyc@boulos.com

©2020 The Boulos Company, Inc. All rights reserved. This information has been obtained from sources believed reliable, but has not been verified for accuracy or completeness. You should conduct a careful, independent investigation of the property and verify all information. Any reliance on this information is solely at your own risk. The Boulos Company and The Boulos Company logo are service marks of The Boulos Company, Inc. All other marks displayed on this document are the property of their respective owners. Photos herein are the property of their respective owners. Use of these images