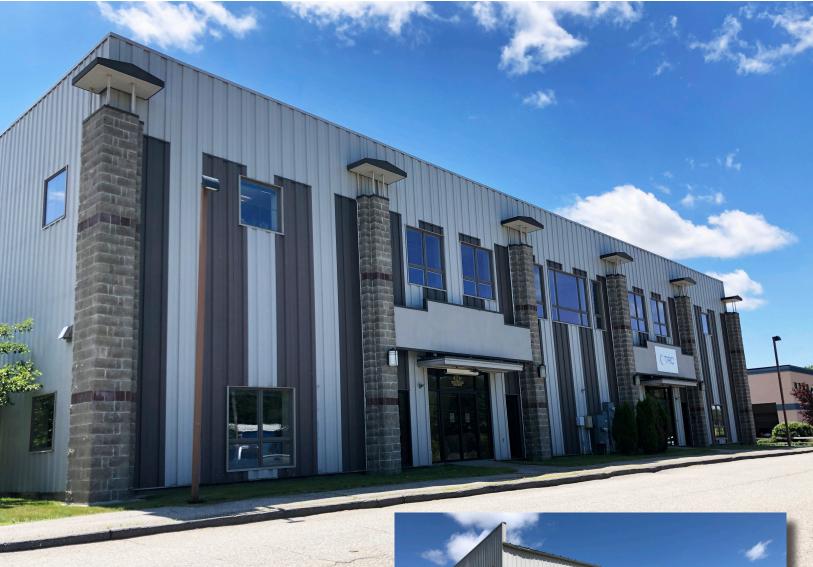

# FOR SALE/LEASE | CLASS A OFFICE/FLEX BUILDING

#### 14 GABRIEL DRIVE, AUGUSTA, ME 04330

### **PROPERTY HIGHLIGHTS**

- 20,000± SF Class A office/flex building
- Large parking/yard area
- Subdividable to 10,000± SF
- Lobby entry area with elevator
- Located off Civic Center Dive in close proximity to Exits 112 and 113
- Close to Maine General Medical Center, Central Maine Commerce Center and The Marketplace at Augusta
- Sale Price: \$2,500,000
- Lease Rate: \$10.00/SF NNN