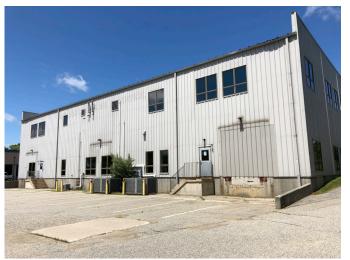

|
| LOT SIZE             | 2.11± AC                                   |
| ZONING               | IA - Industrial District                   |
| ASSESSOR'S REF       | Map 1, Lot 232                             |
| BOOK/PAGE            | 9894/106                                   |
| HVAC                 | Gas-fired, forced air heat;<br>Central A/C |
| SPRINKLER            | Yes, wet system                            |
| ELEVATOR             | One (1) passenger                          |
| PARKING              | On-site                                    |
| LEASE RATE           | \$10.00/SF NNN                             |
| SALE PRICE           | \$2,500,000                                |
|                      |                                            |







14 GABRIEL DRIVE, AUGUSTA, ME 04330



## **INTERIOR PHOTOS**











# FOR SALE/LEASE | CLASS A OFFICE/FLEX BUILDING

14 GABRIEL DRIVE, AUGUSTA, ME 04330





#### **CONTACT US**



CHRIS PASZYC, SIOR, CCIM Partner

+1 207.553.1709 D +1 207.939.4147 C cpaszyc@boulos.com

©2020 The Boulos Company, Inc. All rights reserved. This information has been obtained from sources believed reliable, but has not been verified for accuracy or completeness. You should conduct a careful, independent investigation of the property and verify all information. Any reliance on this information is solely at your own risk. The Boulos Company and The Boulos Company logo are service marks of The Boulos Company, Inc. All other marks displayed on this document are the property of their respective owners. Pho