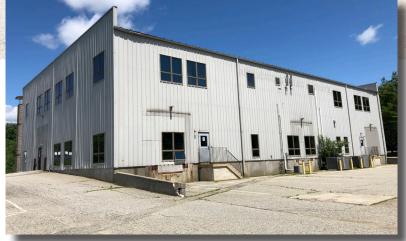

# FOR SALE/LEASE | CLASS A OFFICE/FLEX BUILDING

#### 14 GABRIEL DRIVE, AUGUSTA, ME 04330





### **PROPERTY HIGHLIGHTS**

- 20,000± SF Class A office/flex building
- Large parking/yard area
- Subdividable to 10,000± SF
- Lobby entry area with elevator
- Located off Civic Center Dive in close proximity to Exits 112 and 113
- Close to Maine General Medical Center, Central Maine Commerce Center and The Marketplace at Augusta
- Sale Price: \$2,500,000
- Lease Rate: \$10.00/SF NNN

🕐 One Canal Plaza Suite 500 Portland, ME 04101 🛭 🕓 207.772.1333 🌐 www.boulos.com



14 GABRIEL DRIVE, AUGUSTA, ME 04330



## **PROPERTY DETAILS**

| OWNER                | JMK PROPERTIES, LLC                        |
|----------------------|--------------------------------------------|
| <b>BUILDING SIZE</b> | 20,000± SF                                 |
| AVAILABLE SPACE      | 10,000 - 20,000± SF (Subdividable)         |
| NO. OF STORIES       | Two (2)                                    |
| LOT SIZE             | 2.11± AC                                   |
| ZONING               | IA - Industrial District                   |
| ASSESSOR'S REF       | Map 1, Lot 232                             |
| BOOK/PAGE            | 9894/106                                   |
| HVAC                 | Gas-fired, forced air heat;<br>Central A/C |
| SPRINKLER            | Yes, wet