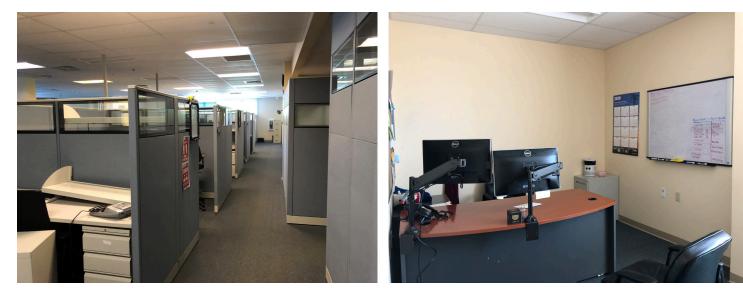

|
| ZONING               | IA - Industrial District                   |
| ASSESSOR'S REF       | Map 1, Lot 232                             |
| BOOK/PAGE            | 9894/106                                   |
| HVAC                 | Gas-fired, forced air heat;<br>Central A/C |
| SPRINKLER            | Yes, wet system                            |
| ELEVATOR             | One (1) passenger                          |
| PARKING              | On-site                                    |
| LEASE RATE           | \$10.00/SF NNN                             |
| SALE PRICE           | \$2,500,000                                |
|                      |                                            |







14 GABRIEL DRIVE, AUGUSTA, ME 04330



## **INTERIOR PHOTOS**











# FOR SALE/LEASE | CLASS A OFFICE/FLEX BUILDING

14 GABRIEL DRIVE, AUGUSTA, ME 04330





#### **CONTACT US**



CHRIS PASZYC, SIOR, CCIM Partner

+1 207.553.1709 D +1 207.939.4147 C cpaszyc@boulos.com

©2020 The Boulos Company, Inc. All rights reserved. This information has been obtained from sources believed reliable, but has not been verified for accuracy or completeness. You should conduct a careful, independent investigation of the property and verify all information. Any reliance on this information is solely at your own risk. The Boulos Company and The Boulos Company logo are service marks of The Boulos Company, Inc. All other marks displayed on this document are the property of their respective owners. Photos herein are the property of their respective owners. Use of thes