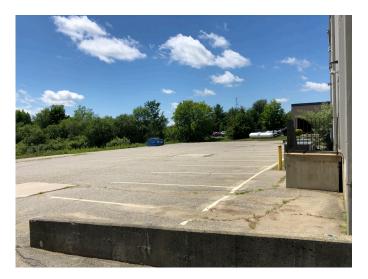

### **PROPERTY HIGHLIGHTS**

- 20,000± SF Class A office/flex building
- Large parking/yard area
- Subdividable to 10,000± SF
- Lobby entry area with elevator
- Located off Civic Center Dive in close proximity to Exits 112 and 113
- Close to Maine General Medical Center, Central Maine Commerce Center and The Marketplace at Augusta
- Sale Price: \$2,500,000
- Lease Rate: \$10.00/SF NNN

## **PROPERTY DETAILS**

| OWNER                | JMK PROPERTIES, LLC                        |
|----------------------|--------------------------------------------|
| <b>BUILDING SIZE</b> | 20,000± SF                                 |
| AVAILABLE SPACE      | 10,000 - 20,000± SF (Subdividable)         |
| NO. OF STORIES       | Two (2)                                    |
| LOT SIZE             | 2.11± AC                                   |
| ZONING               | IA - Industrial District                   |
| ASSESSOR'S REF       | Map 1, Lot 232                             |
| BOOK/PAGE            | 9894/106                                   |
| HVAC                 | Gas-fired, forced air heat;<br>Central A/C |
| SPRINKLER            | Yes, wet system                            |
| ELEVATOR             | One (1) passenger                          |
| PARKING              | On-site                                    |
| LEASE RATE           | \$10.00/SF NNN                             |
| SALE PRICE           | \$2,500,000                                |
|                      |                                            |