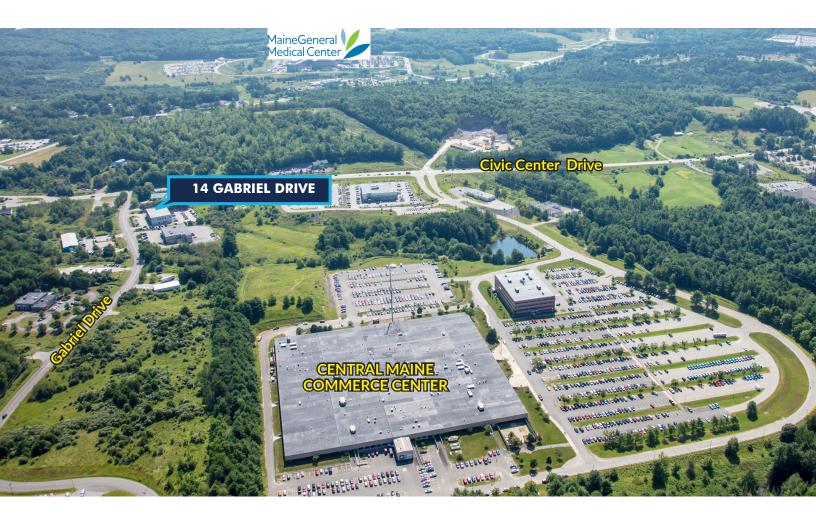

### **PROPERTY HIGHLIGHTS**

- 20,000± SF Class A office/flex building
- Large parking/yard area
- Subdividable to 10,000± SF
- Lobby entry area with elevator
- Located off Civic Center Dive in close proximity to Exits 112 and 113
- Close to Maine General Medical Center, Central Maine Commerce Center and The Marketplace at Augusta
- Sale Price: \$2,500,000
- Lease Rate: \$10.00/SF NNN

14 GABRIEL DRIVE, AUGUSTA, ME 04330