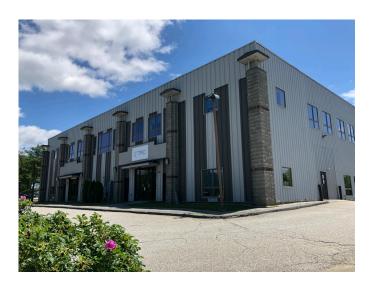

|
| LOT SIZE             | 2.11± AC                                   |
| ZONING               | IA - Industrial District                   |
| ASSESSOR'S REF       | Map 1, Lot 232                             |
| BOOK/PAGE            | 9894/106                                   |
| HVAC                 | Gas-fired, forced air heat;<br>Central A/C |
| SPRINKLER            | Yes, wet system                            |
| ELEVATOR             | One (1) passenger                          |
| PARKING              | On-site                                    |
| LEASE RATE           | \$10.00/SF NNN                             |
| SALE PRICE           | \$2,500,000                                |
|                      |                                            |







14 GABRIEL DRIVE, AUGUSTA, ME 04330



## **INTERIOR PHOTOS**











# FOR SALE/LEASE | CLASS A OFFICE/FLEX BUILDING

14 GABRIEL DRIVE, AUGUSTA, ME 04330





#### **CONTACT US**



CHRIS PASZYC, SIOR, CCIM Partner

+1 207.553.1709 D +1 207.939.4147 C cpaszyc@boulos.com

©2020 The Boulos Company, Inc. All rights reserved. This information has been obtained from sources believed reliable, but has not been verified for accuracy or completeness. You should conduct a careful, independent investigation of the property and verify all information. Any reliance on this information is solely at your own risk. The Boulos Company and The Boulos Company logo are service marks of The Boulos Company, Inc. All other marks displayed on this document are the property of their respective owners. P