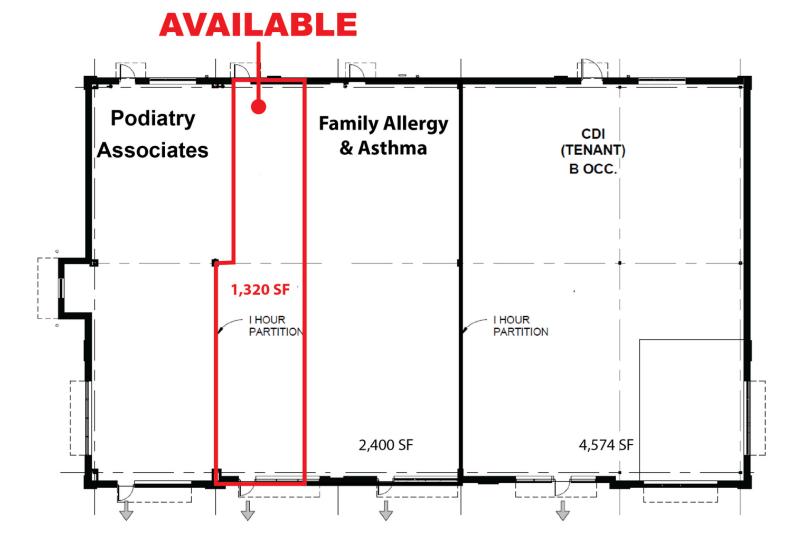

### CENTER AT SAXONY FLOORPLAN

#### **PROPERTY HIGHLIGHTS**

- · Last Remaining Space: 1,320 Square Feet
- · Newly Constructed Multi-tenant Building
- Site Located in Rapidly Growing Hamilton Town Center Area with AHHI Exceeding \$100,000
- · Located in a High-Income Area with Ongoing Development