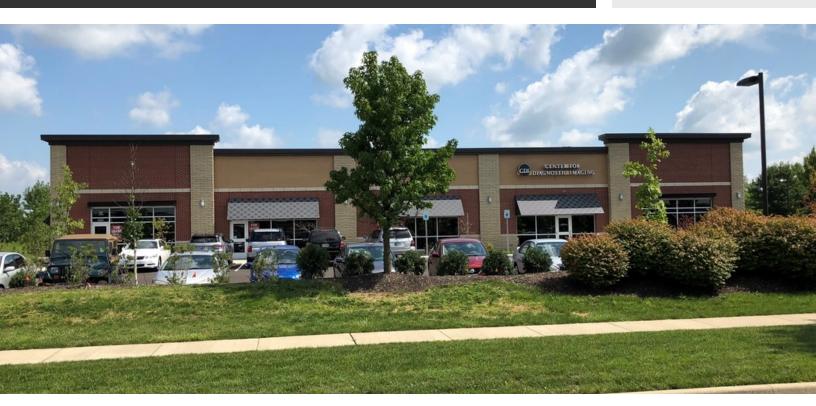

# **CENTER AT SAXONY** 13400 Tegler Drive Noblesville, IN 46060

### **PROPERTY OVERVIEW**

Newly constructed retail center located in the Hamilton Town Center / Saxony trade area.

#### **PROPERTY HIGHLIGHTS**

- · Last Remaining Space: 1,320 Square Feet
- · Newly Constructed Multi-tenant Building
- Site Located in Rapidly Growing Hamilton Town Center Area with AHHI Exceeding \$100,000
- · Located in a High-Income Area with Ongoing Development