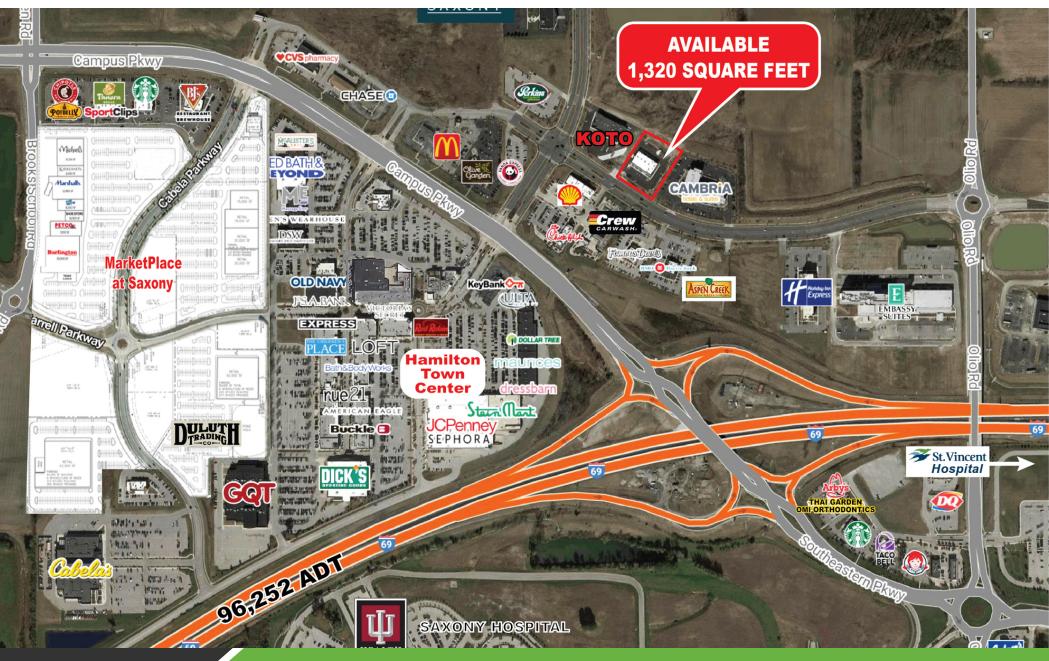

#### **TRAFFIC COUNTS**

#### **PROPERTY HIGHLIGHTS**

- · Last Remaining Space: 1,320 Square Feet
- · Newly Constructed Multi-tenant Building
- Site Located in Rapidly Growing Hamilton Town Center Area with AHHI Exceeding \$100,000
- · Located in a High-Income Area with Ongoing Development