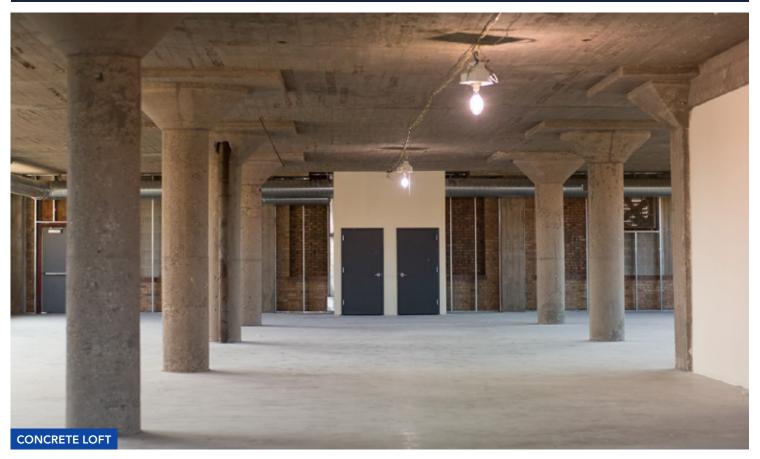

#### **SITE HIGHLIGHTS**

- New windows on all four sides of building flood the space with abundant natural light
- ▶ Walking distance to CTA Green Line & Blue lines, Metra station and multiple Divvy stations
- Individual climate control for each floor
- ▶ Secured fenced parking in lot
- ▶ Exterior & Interior signage / branding opportunities
- ▶ Custom turn-key buildouts
- ▶ New ownership has invested large capital to completely redevelop the building to a loft office / flex space