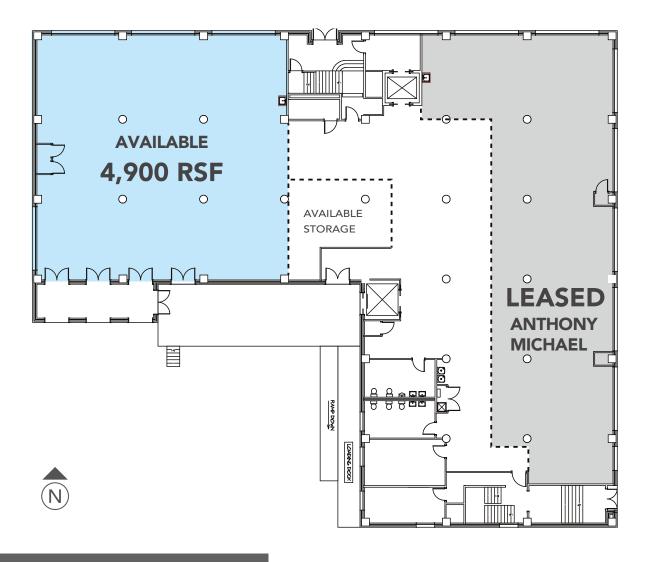

**TYLER DECHTER** tyler@baumrealty.com 312.275.3132

**OFFICE & FLEX INDUSTRIAL** 

CHICAGO, IL 60612 | NEAR WEST SIDE

2ND FLOOR SITE PLAN

#### W. WASHINGTON BOULEVARD

2ND FLOOR INFORMATION

LEASE RATE: \$16 / SF MG

AVAILABLE SPACE: ±4,900 SF

**ALLEY** 

**ARI TOPPER, CFA** ari@baumrealty.com 312.275.3113

**TYLER DECHTER** tyler@baumrealty.com 312.275.3132