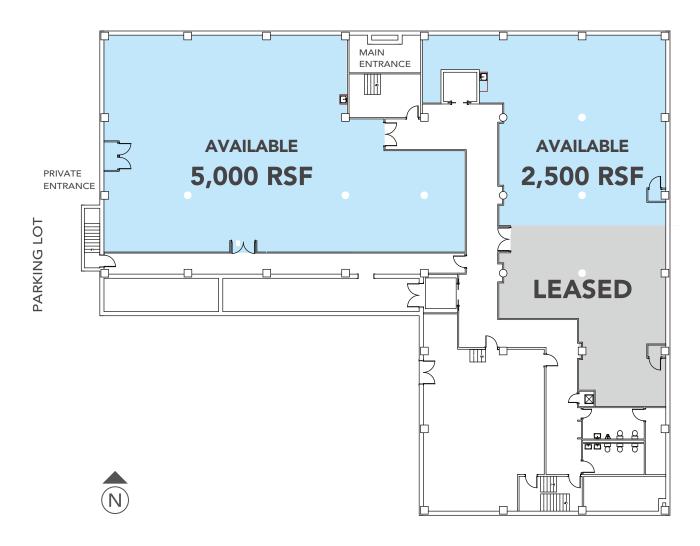

## **TYLER DECHTER** tyler@baumrealty.com 312.275.3132

**OFFICE & FLEX INDUSTRIAL** 

CHICAGO, IL 60612 | NEAR WEST SIDE

1ST FLOOR SITE PLAN

#### W. WASHINGTON BOULEVARD

1ST FLOOR INFORMATION

**LEASE RATE:** \$13 / SF MG

AVAILABLE SPACE: ±5,000 SF & ±2,500 SF

**FEATURES:** Private entrance

**ALLEY** 

**ARI TOPPER, CFA** ari@baumrealty.com 312.275.3113