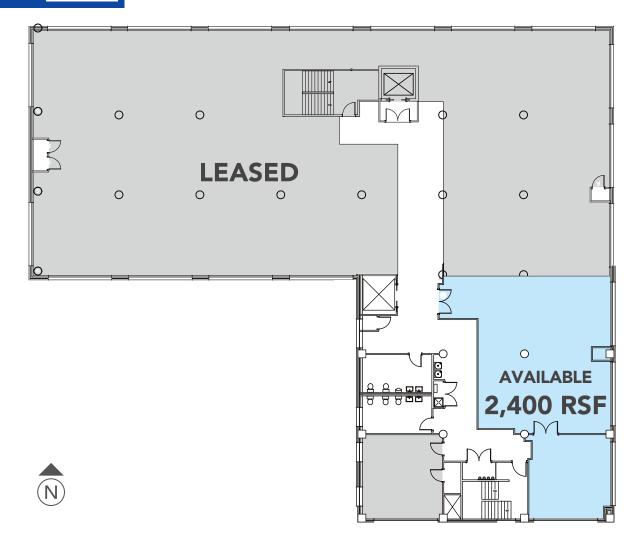

#### W. WASHINGTON BOULEVARD

4TH FLOOR INFORMATION

LEASE RATE: \$17 RSF MG

AVAILABLE SPACE: ±2,400 SF

FEATURES Direct access to loading docks
Storage space available

**ALLEY** 

**ARI TOPPER, CFA** ari@baumrealty.com 312.275.3113

**TYLER DECHTER** tyler@baumrealty.com 312.275.3132