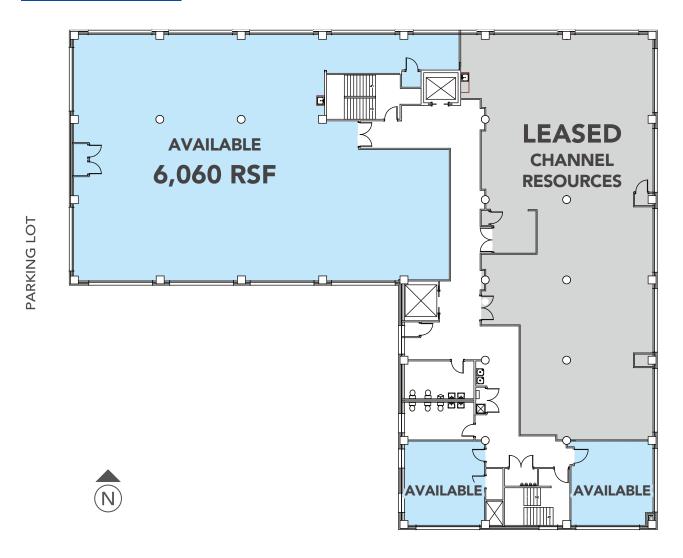

#### W. WASHINGTON BOULEVARD

**5TH FLOOR INFORMATION LEASE RATE:** \$17 RSF MG AVAILABLE SPACE: ±6,060 SF **FEATURES** Open plan

**ALLEY** 

**ARI TOPPER, CFA** ari@baumrealty.com 312.275.3113

**TYLER DECHTER** tyler@baumrealty.com 312.275.3132