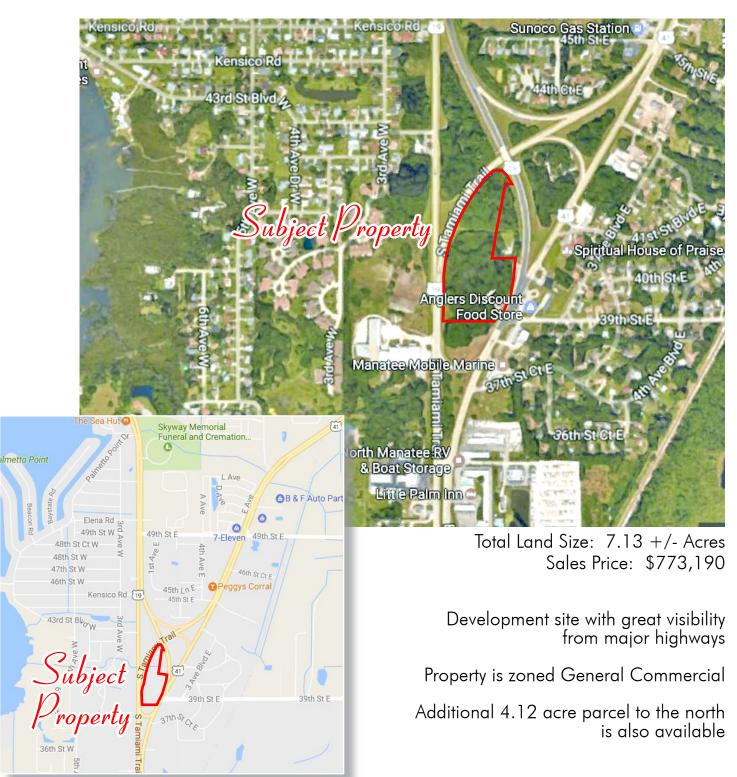

## N Manatee County Seven Acre Site US 19 at US 41, Palmetto, FL 34221

Total Land Size: 7.13 +/- Acres Sales Price: \$773,190

Development site with great visibility from major highways

Property is zoned General Commercial

Additional 4.12 acre parcel to the north also available

PID #2296300003

1 S School Ave, Ste 600, Sarasota FL 34238 WWW.IAN-BLACK.COM

| Demographics                                     | 1 Mile   | 3 Miles  | 5 Miles  |
|--------------------------------------------------|----------|----------|----------|
| Businesses                                       | 93       | 1,171    | 3,850    |
| Employees                                        | 584      | 10,912   | 39,631   |
| Residents                                        | 6,291    | 34,125   | 56,821   |
| Avg HH Income                                    | \$55,100 | \$54,790 | \$56,821 |
| 2015 Daily Traffic Counts: Total Vehicles 36,300 |          |          |          |