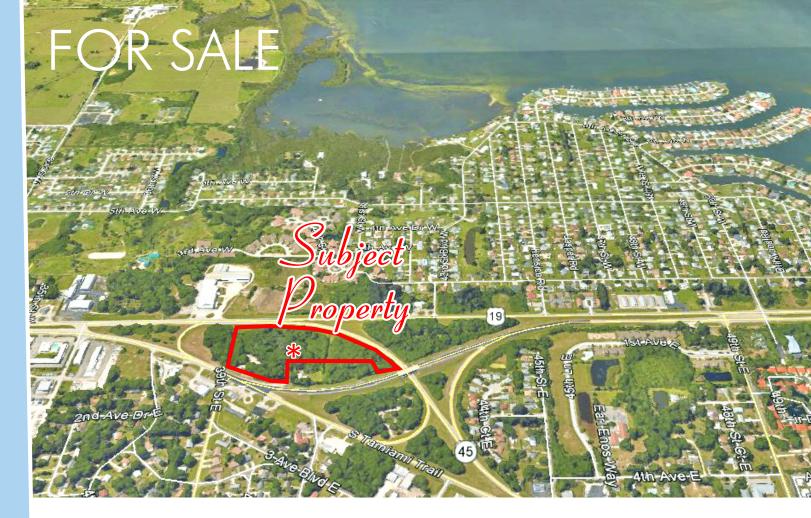

## N Manatee County Seven Acre Site US 19 at US 41, Palmetto, FL 34221

Total Land Size: 7.13 +/- Acres Sales Price: \$773,190

Development site with great visibility from major highways

Property is zoned General Commercial

Additional 4.12 acre parcel to the north also available

PID #2296300003

1 S School Ave, Ste 600, Sarasota FL 34238 WWW.IAN-BLACK.COM

| Demographics                                     | 1 Mile   | 3 Miles  | 5 Miles  |
|--------------------------------------------------|----------|----------|----------|
| Businesses                                       | 93       | 1,171    | 3,850    |
| Employees                                        | 584      | 10,912   | 39,631   |
| Residents                                        | 6,291    | 34,125   | 56,821   |
| Avg HH Income                                    | \$55,100 | \$54,790 | \$56,821 |
| 2015 Daily Traffic Counts: Total Vehicles 36,300 |          |          |          |