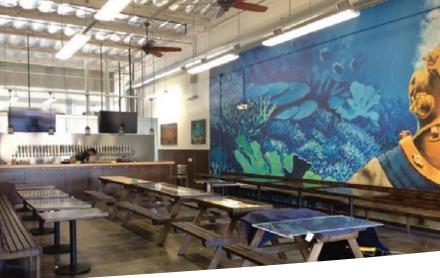

### **/**THE ANCHOR

www.ballastpoint.com

The Presidio is anchored by Ballast Point's Tasting Room & Home Brew Mart – one of the original home brewing supply stores to start the craft beer trend. Their brand new expansion in Linda Vista now encompasses over 8,400 square feet and has transformed the space into a new tasting room with a 40-tap bar.

Themed appropriately to their beer, the ambience includes an under the sea-themed mural, picnic table seating that are decorated with pieces of the company's history, plus multiple TVs, as well as a enlarged and revamped retail space.