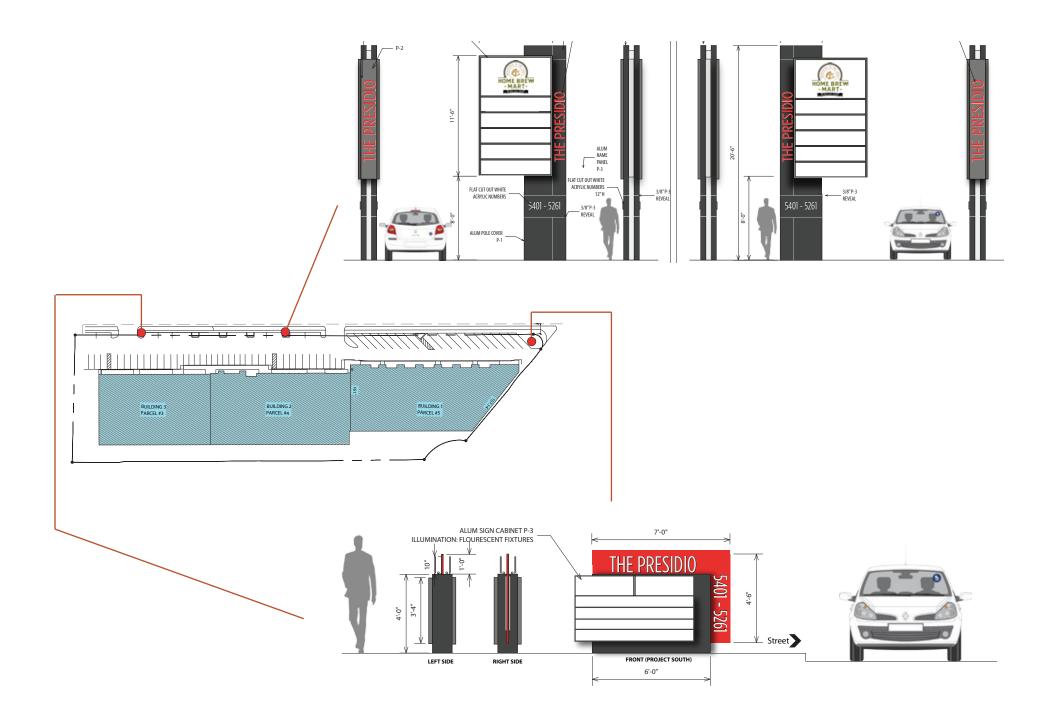

and tasting room. Ballast Point is also the first Microdistillery in San Diego. They currently produce Old Grove Gin, Three Sheets White Rum, Barrel-Aged Three Sheets Rum, Fugu Vodka, and Devil's Share Whiskey.





## DEMOGRAPHICS & TRAFFIC

## demographics [claritas, 2015]

| Presidio Trolley Plaza         | 1 Mile   | 3 Miles  | 5 Miles  |
|--------------------------------|----------|----------|----------|
| 2014 Est. Total Population     | 11,436   | 135,919  | 425,862  |
| 2019 Forecast Total Population | 11,915   | 141,512  | 444,047  |
| Daytime Population             | 12,330   | 115,499  | 305,557  |
| Average Household Income       | \$75,181 | \$76,805 | \$73,509 |

[sandag, 2015] traffic counts



# 20,900 ADT along Linda Vista Road 10,900 ADT along Napa Street



## SIGNAGE



## 

5261 - 5401 Linda Vista Road | San Diego, CA 92110

Aaron Hill - Director aaron.hill@cushwake.com 858 558 5625 // Lic. #1365975 Justin Wessel - Associate justin.wessel@cushwake.com 858 334 4025 // Lic. #01946177 Cushman & Wakefield of San Diego, Inc. 4747 Executive Drive, 9th Floor San Diego, CA 92121 Lic. #1329963