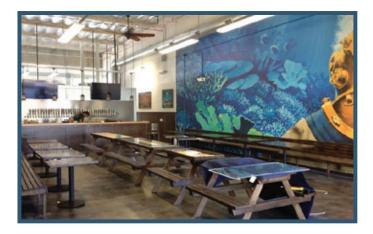

### **/**THE ANCHOR

www.ballastpoint.com

The Presidio is anchored by Ballast Point's Tasting Room & Home Brew Mart – one of the original home brewing supply stores to start the craft beer trend. Their brand new expansion in Linda Vista now encompasses over 8,400 square feet and has transformed the space into a new tasting room with a 40-tap bar.

Themed appropriately to their beer, the ambience includes an under the sea-themed mural, picnic table seating that are decorated with pieces of the company's history, plus multiple TVs, as well as a enlarged and revamped retail space.