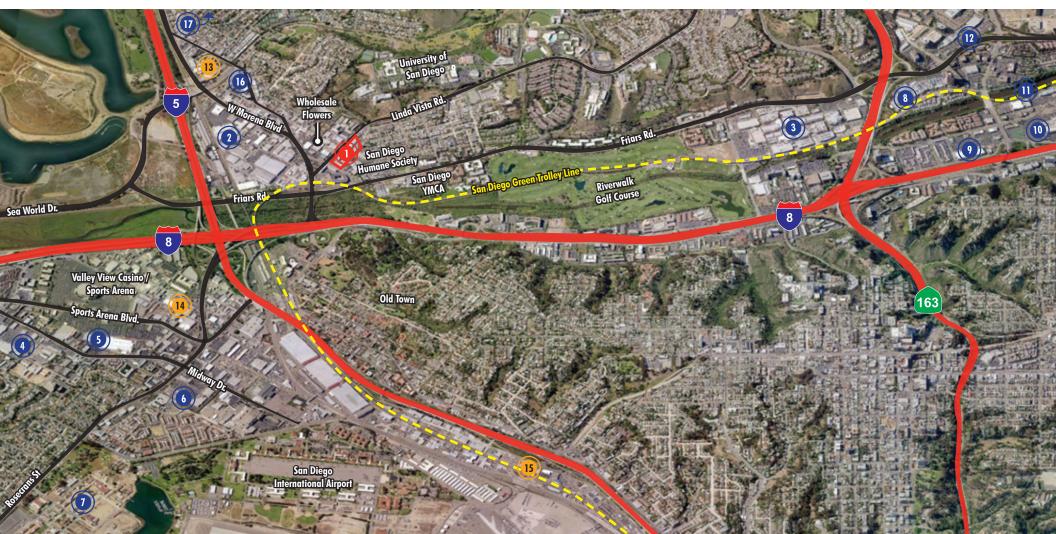

## THE AREA

#### 1. The Presidio Ballast Point Tasting Room Brew Mart by Ballast Point Pacific Time

#### 2. Toys R Us Center

Toys R Us, Petco, Armstrong Garden, Jerome's Furniture, Metro Decor, A-1 Self Storage, Coles Fine Flooring **3. Fashion Valley Mall** Bloomingdales, Nordstrom, Neiman Marcus Macy's, AMC Theatres, JCPenney, Forever 21

#### **4. Point Loma Plaza** Vons, 24 Hr Fitness,

Sports Chalet, Joann Fabrics

#### 5. Sports Arena Plaza

Target, Dick's Sporting Goods, Home Depot, Ralphs, Ross, Petco

#### 6. Loma Square

Sprout's, CVS/pharmacy, TJ Maxx, Homegoods, Party City

#### 7. Liberty Station Vons, Trader Joe's, ACE Hardware, Stone Brewery World Bistro & Gardens, Slater's 50/50, Corvette Diner, Sammy's Woodfired Pizza, Oggi's Pizza, Wine Steals

#### 8. Hazard Center

Barnes & Noble, BJ's Brewhouse, FedEx Office, Joes' Crab Shack, Smashburger, Ultra Star Cinemas, Wood Ranch BBQ

#### 9. Mission Valley West

Trader Joe's, Bevmo!, ULTA Beauty, Old Navy, Marshalls, Golfsmith, DSW, Active, West Elm, Gordon Biersch, King's Fish House, Lazy Dog Restaurant

#### **10. Mission Valley East**

AMC Theatres, Target, Macy's/Macy's Home, Bed Bath & Beyond, Michaels, Nordstrom Rack, Sport Chalet, Buffalo Wild Wings, Broken Yolk, Ruby's, Outback Streakhouse

#### 11. Park in the Valley

Best Buy, Aaron Brothers, Saks Off 5th, Staples, Thomasville **12. Friars Mission Center** Ralph's, CVS / Pharmacy

Coronado Brewery Co. Tasting Room
Modern Times Beer
Acoustic Ales Tasting Room

16. Bird Rock Coffee Roasters 17. Siesel's Meat Market / Baypark Fish Co.

THE SITE