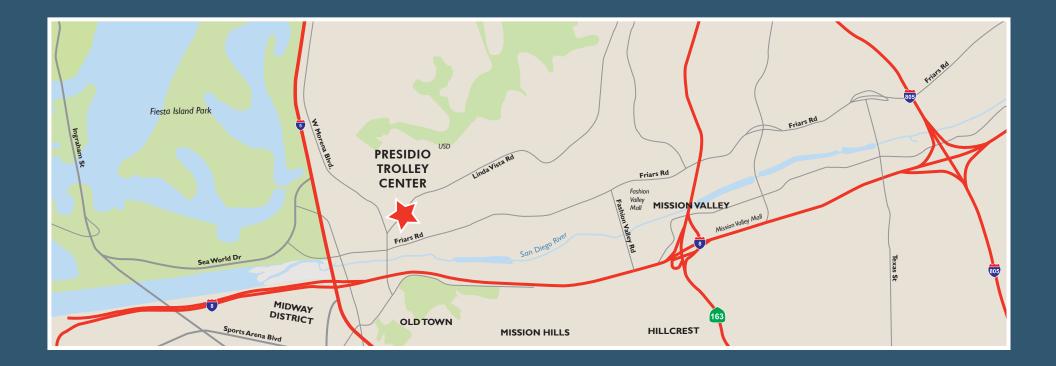

### PROPERTY HIGHLIGHTS

- Renovation underway which will include extensive improvements to the façade, sign program and parking field (starting March 2015, completion scheduled for August 2015)
- Conveniently located one block from the Morena/Linda Vista Trolley Station, in the heart of the Morena District
- Within walking distance to University of San Diego with a total enrollment of 8,349 students (Fall of 2014)

- Anchor Ballast Point Tasting Room & Home Brew Mart pulls in a huge community of craft beer enthusiasts
- Excellent nearby accessibility to and from Interstates 5 and 8 freeways
- Zoned CC-3-4, General Commercial, allowing a variety of street level service and specialty retailers and unique eateries
- Grade-level rear truck loading doors