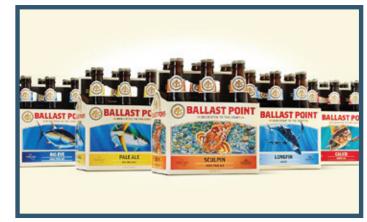

### **/**THE ANCHOR

www.ballastpoint.com

The Presidio is anchored by Ballast Point's Tasting Room & Home Brew Mart – one of the original home brewing supply stores to start the craft beer trend. Their brand new expansion in Linda Vista now encompasses over 8,400 square feet and has transformed the space into a new tasting room with a 40-tap bar.

Ballast Point Brewing & Spirits Company is an American craft brewery and distillery founded in 1996 by Jack White and Yuseff Cherney in San Diego, California. As of 2013 it is the third largest craft brewer in San Diego County and the 29th largest craft brewery in the country, based on sales volume (Brewers Association, 2013). Ballast Point has a combination kitchen, tasting room and R&D brewery in Little Italy, has retail outlets at Petco Park and the Del Mar Thoroughbred Club, and constructed its largest brewing facility to date in the Miramar area which includes a kitchen and tasting room. Ballast Point is also the first Microdistillery in San Diego. They currently produce Old Grove Gin, Three Sheets White Rum, Barrel-Aged Three Sheets Rum, Fugu Vodka, and Devil's Share Whiskey.