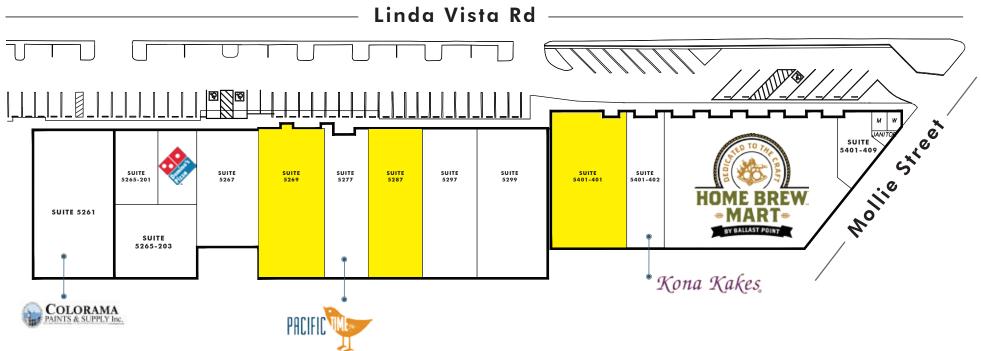

## tenant roster

| Suite    | Tenant                        | Square Footage |
|----------|-------------------------------|----------------|
| 5261     | Colorama                      | 4,940          |
| 5265 201 | Money Hut                     | 1,176          |
| 5265 202 | Domino's Pizza                | 1,339          |
| 5265 203 | RJ Consulting                 | 2,484          |
| 5267     | Eric's Medical                | 3,026          |
| 5269     | Vacant                        | 4,171          |
| 5277     | Pacific Time                  | 2,770          |
| 5287     | Thuy Beauty & Spa (available) | 3,430          |

| Suite        | Tenant                                           | Square Footage |
|--------------|--------------------------------------------------|----------------|
| 5297         | LH Footcare                                      | 3,341          |
| 5299         | R&L Thrift                                       | 4,447          |
| 5401 401     | King's Printing (available)                      | 4,230          |
| 5401 402     | Kona Kakes                                       | 2,112          |
| 5401 403-406 | Ballast Point Brewing Supplies<br>& Tasting Room | 8,482          |
| 5401 407     | Fiji Yogurt                                      | 1,109          |
| 5401 409     | E & Ocean                                        | 1,133          |