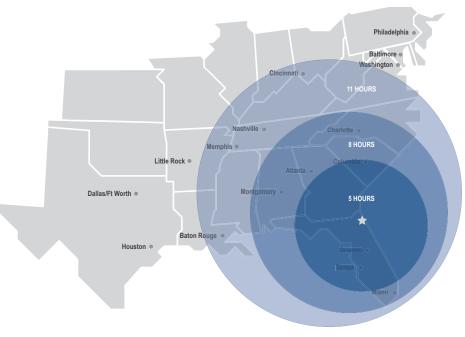

#### **Notable Drive Times**

| Location       | Distance  |
|----------------|-----------|
| Savannah, GA   | 142 miles |
| Orlando, FL    | 154 miles |
| Tampa, FL      | 209 miles |
| Charleston, SC | 242 miles |
| Atlanta, GA    | 345 miles |
| Miami, FL      | 359 miles |
| Montgomery, AL | 366 miles |
| Charlotte, NC  | 387 miles |
| Baltimore, MD  | 846 miles |
| Houston, TX    | 862 miles |