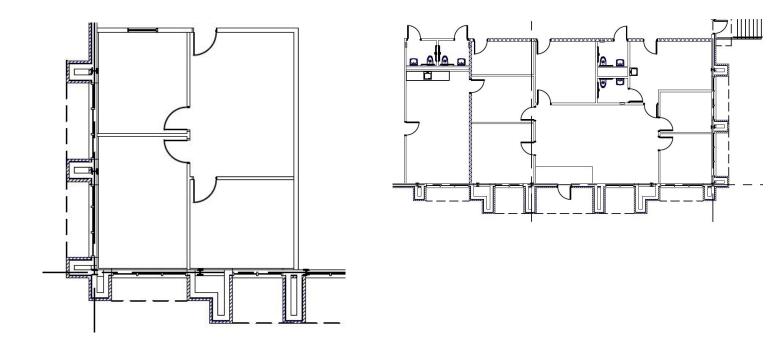

|
| Office (s.f.)  | 2,387 s.f.                                             | Fire protection | ESFR                                              |
| Year built     | 1998                                                   | Lighting        | T5 & Metal Halide                                 |
| Clear height   | 26'                                                    | Truck court     | 120' West<br>120'/160' East<br>Expandable - North |
| Column spacing | 42' x 40'                                              | Auto parking    | 60                                                |
| Docks doors    | 39- 10' x 10'<br>Pit levelers - 15<br>Edge of dock - 1 | Power           | 800-1,000a/277-480v 3p 4w<br>Heavy                |

## Aerial map



#### Office plans



### Site plan





#### **Notable Drive Times**

| Location       | Distance  |
|----------------|-----------|
| Savannah, GA   | 142 miles |
| Orlando, FL    | 154 miles |
| Tampa, FL      | 209 miles |
| Charleston, SC | 242 miles |
| Atlanta, GA    | 345 miles |
| Miami, FL      | 359 miles |
| Montgomery, AL | 366 miles |
| Charlotte, NC  | 387 miles |
| Baltimore, MD  | 846 miles |
| Houston, TX    | 862 miles |



#### **Contact**

Luke Pope, Executive Vice President luke.pope@am.jll.com +1 904 356 4550