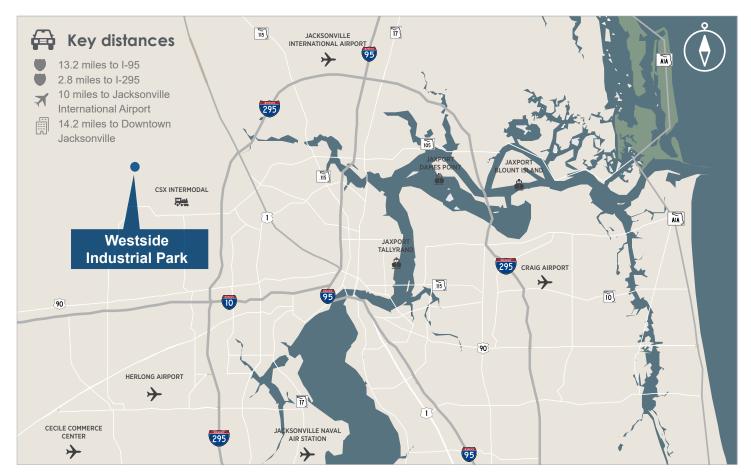

Westside Industrial Park is the largest industrial park in Northeast Florida, and home to a high percentage of the paramount manufacturing and distribution facilities in the Jacksonville market. Availabilities within the park range from 20,000 to 300,000 square feet, and offer quick access to major highways, ports, and airport.

Westside Industrial Park occupants benefit from the park's adjacency to the UPS regional distribution center, the CSX intermodal yard, and close proximity to a high caliber labor force. In addition, the Norfolk Southern intermodal yard is within three miles; and most major trucking companies are within five miles.