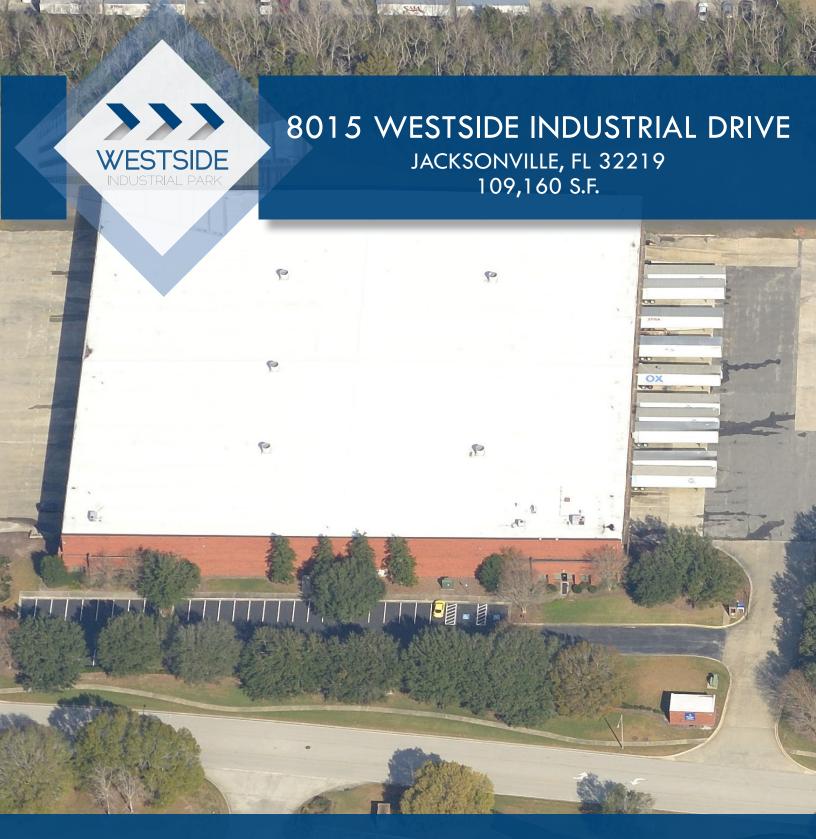

# **Building specifications**

| Features       |                                                        |                 |                                                   |
|----------------|--------------------------------------------------------|-----------------|---------------------------------------------------|
| Available      | 109,160 s.f.                                           | Drive-in doors  | 2 - 12' x 15'                                     |
| Office (s.f.)  | 2,387 s.f.                                             | Fire protection | ESFR                                              |
| Year built     | 1998                                                   | Lighting        | T5 & Metal Halide                                 |
| Clear height   | 26'                                                    | Truck court     | 120' West<br>120'/160' East<br>Expandable - North |
| Column spacing | 42' x 40'                                              | Auto parking    | 60                                                |
| Docks doors    | 39- 10' x 10'<br>Pit levelers - 15<br>Edge of dock - 1 | Power           | 800-1,000a/277-480v 3p 4w<br>Heavy                |