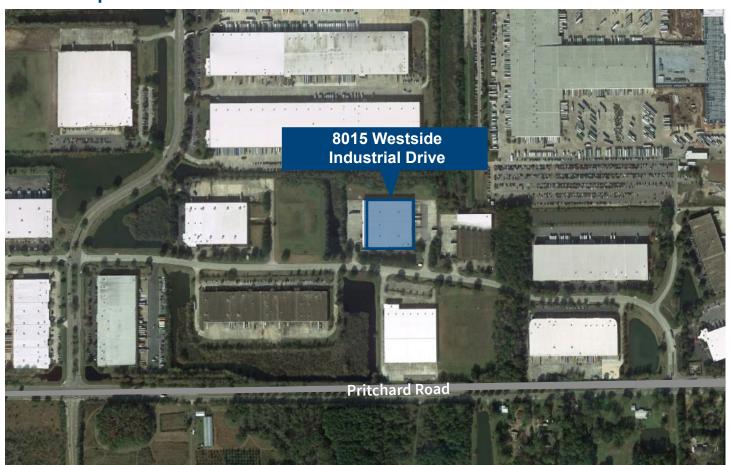

| 2 - 12' x 15'                                     |
| Office (s.f.)  | 2,387 s.f.                                             | Fire protection | ESFR                                              |
| Year built     | 1998                                                   | Lighting        | T5 & Metal Halide                                 |
| Clear height   | 26'                                                    | Truck court     | 120' West<br>120'/160' East<br>Expandable - North |
| Column spacing | 42' x 40'                                              | Auto parking    | 60                                                |
| Docks doors    | 39- 10' x 10'<br>Pit levelers - 15<br>Edge of dock - 1 | Power           | 800-1,000a/277-480v 3p 4w<br>Heavy                |

## Aerial map



#### Office plans



### Site plan





#### **Notable Drive Times**

| Location       | Distance  |
|----------------|-----------|
| Savannah, GA   | 142 miles |
| Orlando, FL    | 154 miles |
| Tampa, FL      | 209 miles |
| Charleston, SC | 242 miles |
| Atlanta, GA    | 345 miles |
| Miami, FL      | 359 miles |
| Montgomery, AL | 366 miles |
| Charlotte, NC  | 387 miles |
| Baltimore, MD  | 846 miles |
| Houston, TX    | 862 miles |



#### **Contact**

Luke Pope, Executive Vice President luke.pope@am.jll.com +1 904 356 4550