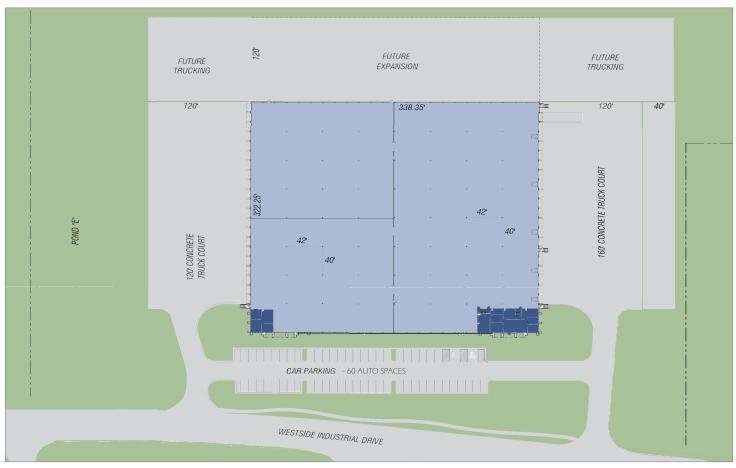

### Site plan

# **Building specifications**

| Features       |                                                        |                 |                                                   |
|----------------|--------------------------------------------------------|-----------------|---------------------------------------------------|
| Available      | 109,160 s.f.                                           | Drive-in doors  | 2 - 12' x 15'                                     |
| Office (s.f.)  | 2,387 s.f.                                             | Fire protection | ESFR                                              |
| Year built     | 1998                                                   | Lighting        | T5 & Metal Halide                                 |
| Clear height   | 26'                                                    | Truck court     | 120' West<br>120'/160' East<br>Expandable - North |
| Column spacing | 42' x 40'                                              | Auto parking    | 60                                                |
| Docks doors    | 39- 10' x 10'<br>Pit levelers - 15<br>Edge of dock - 1 | Power           | 800-1,000a/277-480v 3p 4w<br>Heavy                |