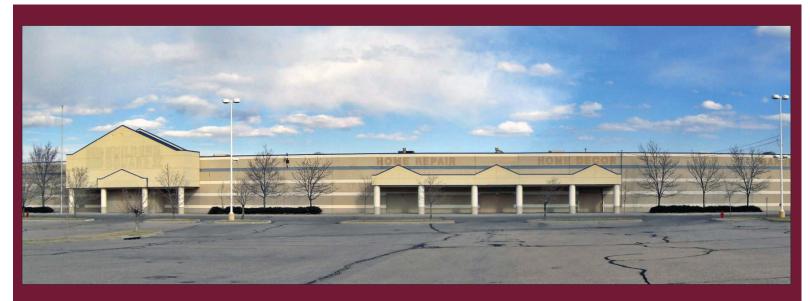

# FORMER BUILDERS SQUARE | WESTMINSTER, CO

#### **INFORMATION**

- 107,400 SF available immediately
- · Lighted, high-traffic intersection along Wadsworth corridor
- Abundant parking with several access points
- Significant population density and solid household incomes
- · Aggressive rents
- Monument signage available