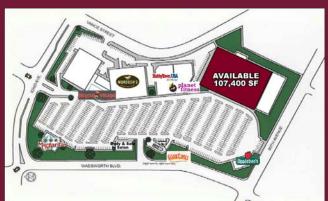

#### **INFORMATION**

- 107,400 SF available immediately
- · Lighted, high-traffic intersection along Wadsworth corridor
- Abundant parking with several access points
- Significant population density and solid household incomes
- · Aggressive rents
- Monument signage available