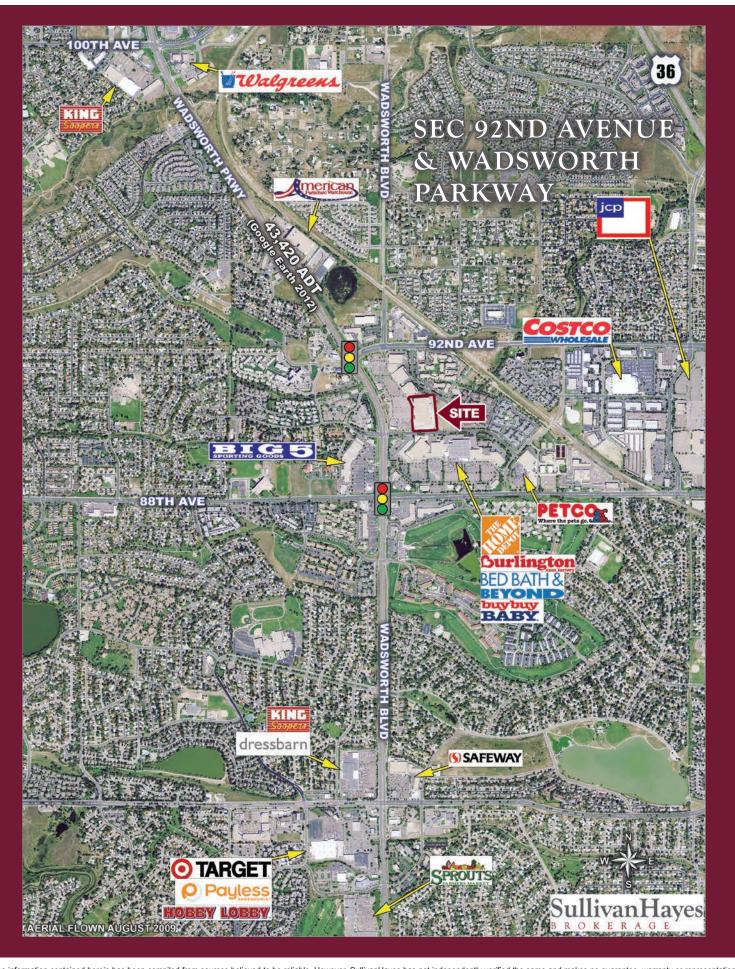

## SEC 92ND AVENUE & WADSWORTH PARKWAY

#### **INFORMATION**

- 107,400 SF available immediately
- · Lighted, high-traffic intersection along Wadsworth corridor
- Abundant parking with several access points
- Significant population density and solid household incomes
- · Aggressive rents
- Monument signage available

#### TRAFFIC COUNTS

Source: Google Earth 2012

| On Wadsworth Blvd north of 92nd Ave | 43,420 cars/day |
|-------------------------------------|-----------------|
| On Wadsworth Blvd south of 92nd Ave | 36,194 cars/day |
| On 92nd Ave east of Wadsworth Pkwy  | 21,651 cars/day |
| On 92nd Ave west of Wadsworth Pkwy  | 20,301 cars/day |