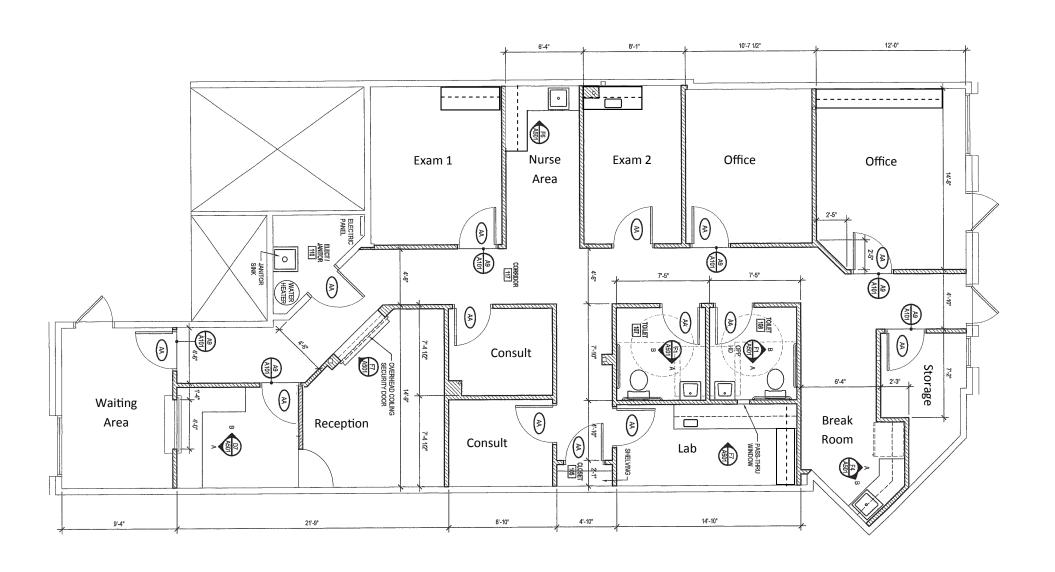

#### PROPERTY DESCRIPTION:

Great 2nd floor suite with easy access via elevator or stairway. Suite is in a building that fronts University Blvd. and offers a waiting room, large reception and work area, 2 good sized offices, large conference/office, 2 exam rooms, lab space, 3 misc. rooms, break area, and 2 restrooms. Suite also has an additional entrance at rear of suite for Dr.'s and Staff entrance. Custom counters and cabinets in multiple rooms. Very versatile suite arrangement. Ample parking at front and back of building. Direct curb cut onto University Blvd. and direct access to Trident Hospital.