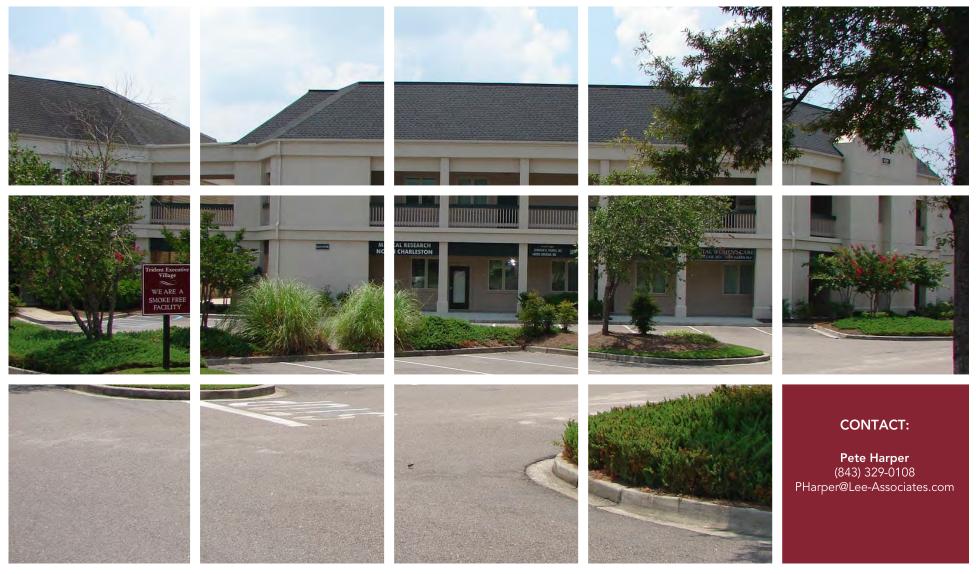

### 2,026 SF OFFICE SUITE FOR LEASE





**9221 University Boulevard |** North Charleston, SC 29406 SIZE: 2,026 SF PRICE: \$15.00/SF NNN

### **OVERVIEW**



#### PROPERTY DESCRIPTION:

Great 2nd floor suite with easy access via elevator or stairway. Suite is in a building that fronts University Blvd. and offers a waiting room, large reception and work area, 2 good sized offices, large conference/office, 2 exam rooms, lab space, 3 misc. rooms, break area, and 2 restrooms. Suite also has an additional entrance at rear of suite for Dr.'s and Staff entrance. Custom counters and cabinets in multiple rooms. Very versatile suite arrangement. Ample parking at front and back of building. Direct curb cut onto University Blvd. and direct access to Trident Hospital.

#### **DIRECTIONS:**

From Charleston, head north on Meeting Street towa