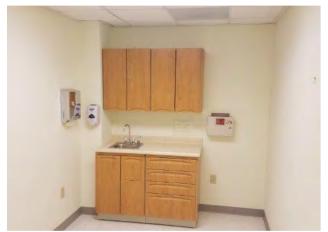

#### PROPERTY DESCRIPTION:

Great 2nd floor suite with easy access via elevator or stairway. Suite is in a building that fronts University Blvd. and offers a waiting room, large reception and work area, 2 good sized offices, large conference/office, 2 exam rooms, lab space, 3 misc. rooms, break area, and 2 restrooms. Suite also has an additional entrance at rear of suite for Dr.'s and Staff entrance. Custom counters and cabinets in multiple rooms. Very versatile suite arrangement. Ample parking at front and back of building. Direct curb cut onto University Blvd. and direct access to Trident Hospital.

## PROPERTY PHOTOS

# PROPERTY PHOTOS