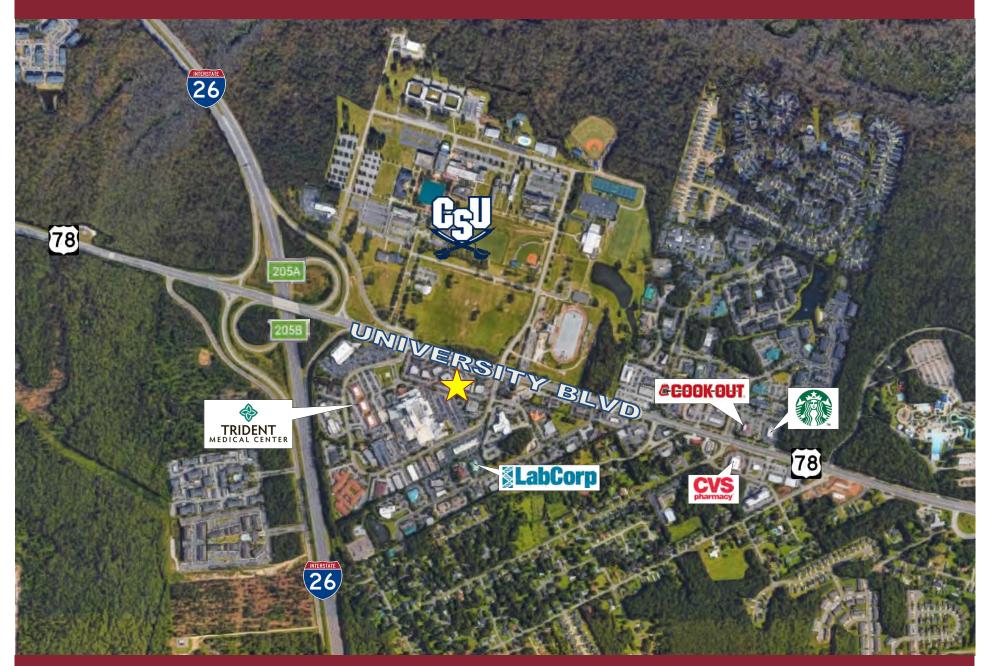

s and Staff entrance. Custom counters and cabinets in multiple rooms. Very versatile suite arrangement. Ample parking at front and back of building. Direct curb cut onto University Blvd. and direct access to Trident Hospital.

#### **DIRECTIONS:**

From Charleston, head north on Meeting Street toward Court House Square. Use the left 2 lanes to turn left to merge onto I-26 W. Keep left to stay on I-26 W. Take exit 205B to merge onto US-78 E toward US-52E. Destination will be on the right.

Disclaimer: This is subject prior to sale, change in price, or removal from the market without notice. The information included in this transmittal, while based upon data supplied by the owners and other sources deemed to be reliable, is not in any way warranted by Lee & Associates.





## **AERIAL**





**CONNECTING PEOPLE** WITH PROPERTIES





## PROPERTY PHOTOS















# PROPERTY PHOTOS