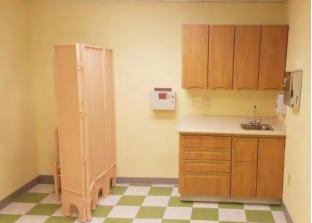

#### PROPERTY DESCRIPTION:

Great 2nd floor suite with easy access via elevator or stairway. Suite is in a building that fronts University Blvd. and offers a waiting room, large reception and work area, 2 good sized offices, large conference/office, 2 exam rooms, lab space, 3 misc. rooms, break area, and 2 restrooms. Suite also has an additional entrance at rear of suite for Dr.'s and Staff entrance. Custom counters and cabinets in multiple rooms. Very versatile suite arrangement. Ample parking at front and back of building. Direct curb cut onto University Blvd. and direct access to Trident Hospital.

## PROPERTY PHOTOS

# PROPERTY PHOTOS