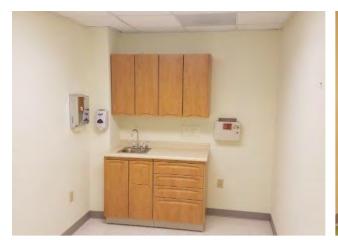

#### PROPERTY DESCRIPTION:

Great 2nd floor suite with easy access via elevator or stairway. Suite is in a building that fronts University Blvd. and offers a waiting room, large reception and work area, 2 good sized offices, large conference/office, 2 exam rooms, lab space, 3 misc. rooms, break area, and 2 restrooms. Suite also has an additional entrance at rear of suite for Dr.'s and Staff entrance. Custom counters and cabinets in multiple rooms. Very versatile suite arrangement. Ample parking at front and back of building. Direct curb cut onto University Blvd. and direct access to Trident Hospital.

## PROPERTY PHOTOS

# PROPERTY PHOTOS