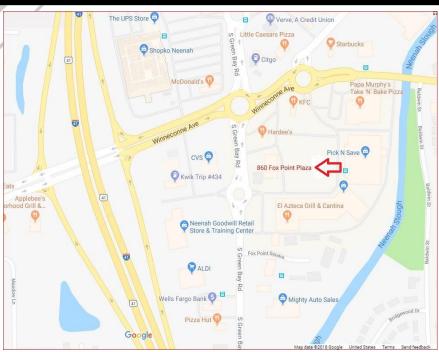

## Location

 Located on the Southeast Corner of the intersection of S. Green Bay Rd. and W. Winneconne Ave.

For more information, please contact Kim M. Johnson (920) 731-0362 kjohnson@jrossassoc.com

J. Ross & Associates, LLC