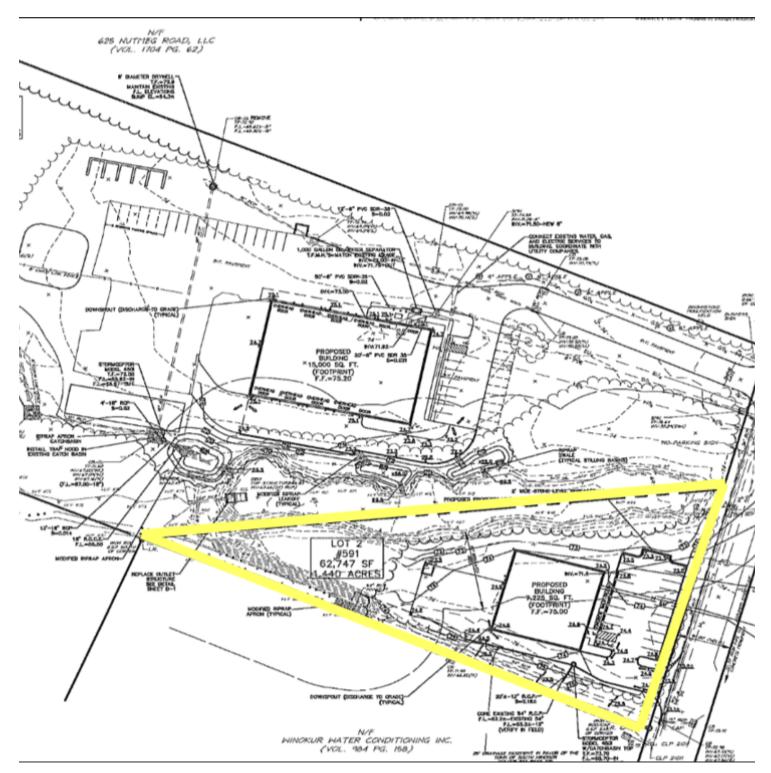

#### 1.44 ACRE INDUSTRIAL PARCEL

## 591 NUTMEG ROAD NORTH | SOUTH WINDSOR, CT 06074

#### PROPERTY HIGHLIGHTS

- Approved for an 8,425 square foot industrial building
- · Full utilities
- Ideally located within two miles of I-291
- · Clear site