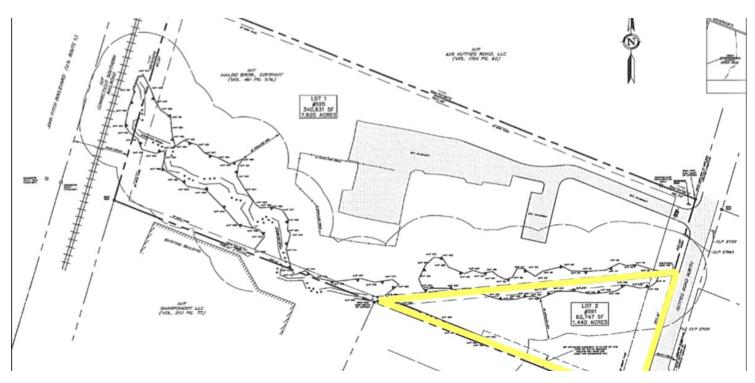

#### 1.44 ACRE INDUSTRIAL PARCEL

## 591 NUTMEG ROAD NORTH | SOUTH WINDSOR, CT 06074

#### PROPERTY DESCRIPTION

Sentry Commercial, as exclusive agent for the owner, is pleased to present 591 Nutmeg Road North, South Windsor for sale. This desirable 1.44 acre parcel offers excellent visibility on Route 5.

#### PROPERTY HIGHLIGHTS

- Approved for an 8,425 square foot industrial building
- · Full utilities
- Ideally located within two miles of I-291
- · Clear site

#### **OFFERING SUMMARY**

| Sale Price: | \$139,000  |
|-------------|------------|
| Lot Size:   | 1.44 Acres |

| DEMOGRAPHICS      | 1 MILE   | 5 MILES  | 10 MILES |
|-------------------|----------|----------|----------|
| Total Households  | 450      | 36,664   | 208,088  |
| Total Population  | 1,113    | 94,533   | 530,672  |
| Average HH Income | \$86,749 | \$76,306 | \$70,156 |