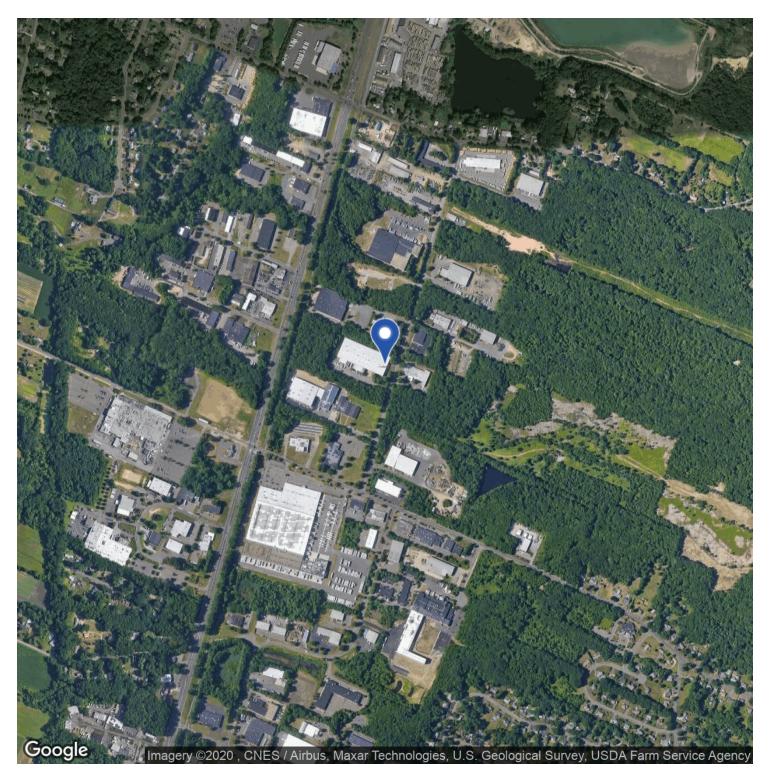

## 591 NUTMEG ROAD NORTH | SOUTH WINDSOR, CT 06074

#### PROPERTY DESCRIPTION

Sentry Commercial, as exclusive agent for the owner, is pleased to present 591 Nutmeg Road North, South Windsor for sale. This desirable 1.44 acre parcel offers excellent visibility on Route 5.

#### PROPERTY HIGHLIGHTS

- Approved for an 8,425 square foot industrial building
- · Full utilities
- Ideally located within two miles of I-291
- · Clear site