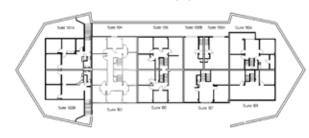

LABILITY** 

### **OVERVIEW**

12885 Research Boulevard

Far Northwest

50,836 SF

3:1.000

1 & 2 stories

\$5.63 + E&J OPEX;

No add-on factor

Suite 103 - 718 SF

Suite 105 - 2.355 SF

#### **FEATURES**

- Direct suite access conducive for office, medical or retail tenants
- » Exterior suite signage for all tenants
- Excellent visibility on Research Blvd. & Highway 183
- » Great location just north of McNeil Dr and Pond Springs Road
- New outdoor lounge renovations
- New monument sign



# RESEARCH

# **BUSINESS PARK**

OFFICE • MEDICAL • RETAIL











### DRIVE TIMES







SHOPS AT ARBOR WALK



GATEWAY SHOPPING



THE DOMAIN



DOWNTOWN AUSTIN



AUSTIN BERGSTROM

## RESEARCH BUSINESS PARK

#### **BUILDING I**

1 Level Suite 103 - 718 SF

#### **1ST FLOOR**



#### **2ND FLOOR**



#### **1ST FLOOR**



### RESEARCH BUSINESS PARK

#### **BUILDING I**

2 Levels Suite 105 - 2,355 SF

#### **2ND FLOOR**



#### **2ND FLOOR**



#### **1ST FLOOR**



#### **1ST FLOOR**



## RESEARCH

## **BUSINESS PARK**

OFFICE • MEDICAL • RETAIL

**Leasing Information** 



### **KEVIN GRANGER**

512.814.3403 kevin.granger@cushwake.com

### **MELISSA TOTTEN**

512.370.2430 melissa.totten@cushwake.com

### RESEARCH | BUSINESS PARK

OFFICE • MEDICAL • RETAIL





**ADDRESS** 

**SUBMARKET** 

**TOTAL SF** 

**PARKING** 

**FLOORS** 

**OPEX** 

### OVERVIEW

12885 Research Blvd. Austin, TX 78750

Far Northwest

50,836 SF

3:1,000

1 & 2 stories

\$5.63 OPEX No add-on factor

### **FEATURES**

- Direct suite access conducive for office, medical or retail tenants
- » Exterior suite sign