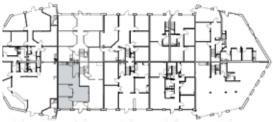

RVIEW**

12885 Research Boulevard

Far Northwest

50,836 SF

3:1.000

1 & 2 stories

\$5.63 + E&J OPEX;

No add-on factor

Suite 103 - 718 SF

Suite 105 - 2.355 SF

#### **FEATURES**

- Direct suite access conducive for office, medical or retail tenants
- » Exterior suite signage for all tenants
- Excellent visibility on Research Blvd. & Highway 183
- » Great location just north of McNeil Dr and Pond Springs Road
- New outdoor lounge renovations
- New monument sign



# RESEARCH

# **BUSINESS PARK**

OFFICE • MEDICAL • RETAIL











### DRIVE TIMES







SHOPS AT ARBOR WALK



GATEWAY SHOPPING



THE DOMAIN



DOWNTOWN AUSTIN



AUSTIN BERGSTROM

## RESEARCH BUSINESS PARK

#### **BUILDING I**

1 Level Suite 103 - 718 SF

#### **1ST FLOOR**



#### **2ND FLOOR**



#### **1ST FLOOR**



### RESEARCH BUSINESS PARK

#### **BUILDING I**

2 Levels Suite 105 - 2,355 SF

#### **2ND FLOOR**



#### **2ND FLOOR**



#### **1ST FLOOR**



#### **1ST FLOOR**



## RESEARCH

## **BUSINESS PARK**

OFFICE • MEDICAL • RETAIL

**Leasing Information** 



### **KEVIN GRANGER**

512.814.3403 kevin.granger@cushwake.com

### **MELISSA TOTTEN**

512.370.2430 melissa.totten@cushwake.com

### RESEARCH | BUSINESS PARK

OFFICE • MEDICAL • RETAIL





**ADDRESS** 

**SUBMARKET** 

**TOTAL SF** 

**PARKING** 

**FLOORS** 

**OPEX** 

### OVERVIEW

12885 Research Blvd. Austin, TX 78750

Far Northwest

50,836 SF

3:1,000

1 & 2 stories

\$5.63 OPEX No add-on factor

### **FEATURES**

- Direct suite access conducive for office, medical or retail tenants
- » Exterior suite signage for all tenants
-