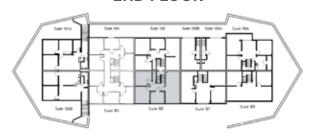

uite 103 - 718 SF

Suite 105 - 2.355 SF

#### **FEATURES**

- Direct suite access conducive for office, medical or retail tenants
- » Exterior suite signage for all tenants
- Excellent visibility on Research Blvd. & Highway 183
- » Great location just north of McNeil Dr and Pond Springs Road
- New outdoor lounge renovations
- New monument sign



# RESEARCH

# **BUSINESS PARK**

OFFICE • MEDICAL • RETAIL











### DRIVE TIMES







SHOPS AT ARBOR WALK



GATEWAY SHOPPING



THE DOMAIN



DOWNTOWN AUSTIN



AUSTIN BERGSTROM

## RESEARCH BUSINESS PARK

#### **BUILDING I**

1 Level Suite 103 - 718 SF

#### **1ST FLOOR**



#### **2ND FLOOR**



#### **1ST FLOOR**



### RESEARCH BUSINESS PARK

#### **BUILDING I**

2 Levels Suite 105 - 2,355 SF

#### **2ND FLOOR**



#### **2ND FLOOR**



#### **1ST FLOOR**



#### **1ST FLOOR**



## RESEARCH

## **BUSINESS PARK**

OFFICE • MEDICAL • RETAIL

**Leasing Information** 



### **KEVIN GRANGER**

512.814.3403 kevin.granger@cushwake.com

### **MELISSA TOTTEN**

512.370.2430 melissa.totten@cushwake.com

### RESEARCH | BUSINESS PARK

OFFICE • MEDICAL • RETAIL





**ADDRESS** 

**SUBMARKET** 

**TOTAL SF** 

**PARKING** 

**FLOORS** 

**OPEX** 

### OVERVIEW

12885 Research Blvd. Austin, TX 78750

Far Northwest

50,836 SF

3:1,000

1 & 2 stories

\$5.63 OPEX No add-on factor

### **FEATURES**

- Direct suite access conducive for office, medical or retail tenants
- » Exterior suite signage for all tenants
- » Excellent visibility on Research Blvd. & Highway 183
- » Great location just north of McNeil Dr. and Pond Springs Road
- N