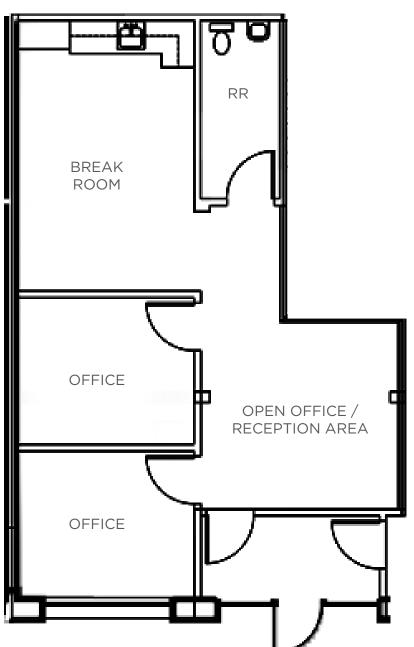

#### **BUILDING I**

1 Level Suite 103 - 718 SF

#### **BUILDING I**

2 Levels Suite 105 - 2,355 SF