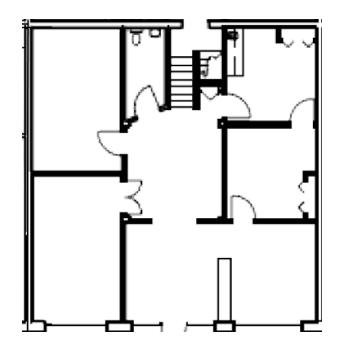

#### **BUILDING I**

1 Level Suite 103 - 718 SF

#### **BUILDING I**

2 Levels Suite 105 - 2,355 SF

#### **2ND FLOOR**

#### **1ST FLOOR**