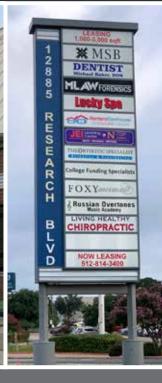

#### **FEATURES**

- Direct suite access conducive for office, medical or retail tenants
- » Exterior suite signage for all tenants
- Excellent visibility on Research Blvd. & Highway 183
- » Great location just north of McNeil Dr and Pond Springs Road
- New outdoor lounge renovations
- New monument sign

### **FEATURES**

- Direct suite access conducive for office, medical or retail tenants
- » Exterior suite signage for all tenants
- » Excellent visibility on Research Blvd. & Highway 183
- » Great location just north of McNeil Dr. and Pond Springs Road
- New outdoor lounge renovations
- New monument sign