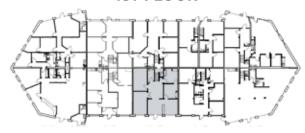

te 105 - 2.355 SF

#### **FEATURES**

- Direct suite access conducive for office, medical or retail tenants
- » Exterior suite signage for all tenants
- Excellent visibility on Research Blvd. & Highway 183
- » Great location just north of McNeil Dr and Pond Springs Road
- New outdoor lounge renovations
- New monument sign



# RESEARCH

# **BUSINESS PARK**

OFFICE • MEDICAL • RETAIL











### DRIVE TIMES







SHOPS AT ARBOR WALK



GATEWAY SHOPPING



THE DOMAIN



DOWNTOWN AUSTIN



AUSTIN BERGSTROM

## RESEARCH BUSINESS PARK

#### **BUILDING I**

1 Level Suite 103 - 718 SF

#### **1ST FLOOR**



#### **2ND FLOOR**



#### **1ST FLOOR**



### RESEARCH BUSINESS PARK

#### **BUILDING I**

2 Levels Suite 105 - 2,355 SF

#### **2ND FLOOR**



#### **2ND FLOOR**



#### **1ST FLOOR**



#### **1ST FLOOR**



## RESEARCH

## **BUSINESS PARK**

OFFICE • MEDICAL • RETAIL

**Leasing Information** 



### **KEVIN GRANGER**

512.814.3403 kevin.granger@cushwake.com

### **MELISSA TOTTEN**

512.370.2430 melissa.totten@cushwake.com

### RESEARCH | BUSINESS PARK

OFFICE • MEDICAL • RETAIL





**ADDRESS** 

**SUBMARKET** 

**TOTAL SF** 

**PARKING** 

**FLOORS** 

**OPEX** 

### OVERVIEW

12885 Research Blvd. Austin, TX 78750

Far Northwest

50,836 SF

3:1,000

1 & 2 stories

\$5.63 OPEX No add-on factor

### **FEATURES**

- Direct suite access conducive for office, medical or retail tenants
- » Exterior suite signage for all tenants
- » Excellent visibility on Research Blvd. & Highway 183
- » Great location just north of McNeil Dr. and Pond Springs Road
- New outdoor lounge reno