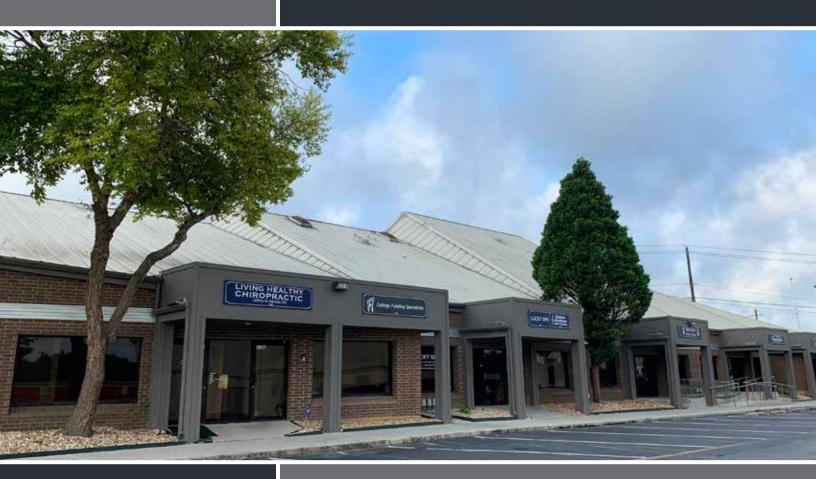

### **OVERVIEW**

12885 Research Boulevard

Far Northwest

50,836 SF

3:1.000

1 & 2 stories

\$5.63 + E&J OPEX;

No add-on factor

#### **FEATURES**

- Direct suite access conducive for office, medical or retail tenants
- » Exterior suite signage for all tenants
- Excellent visibility on Research Blvd. & Highway 183
- » Great location just north of McNeil Dr and Pond Springs Road
- New outdoor lounge renovations
- New monument sign

### OVERVIEW

12885 Research Blvd. Austin, TX 78750

Far Northwest

50,836 SF

3:1,000

1 & 2 stories

\$5.63 OPEX No add-on factor

### **FEATURES**

- Direct suite access conducive for office, medical or retail tenants
- » Exterior suite signage for all tenants
- » Excellent visibility on Research Blvd. & Highway 183
- » Great location just north of McNeil Dr. and Pond Springs Road
- New outdoor lounge renovations
- New monument sign