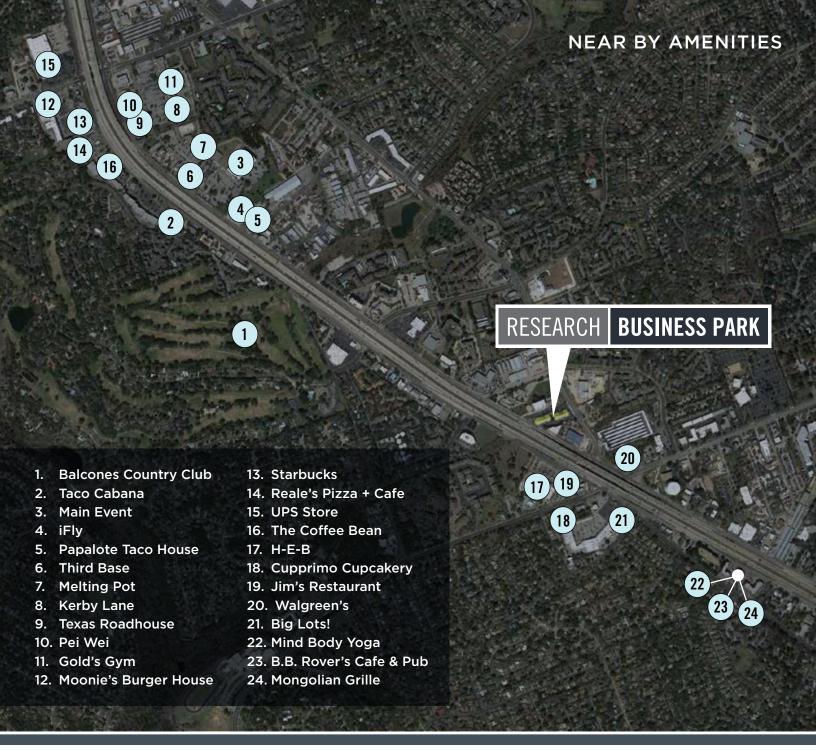

#### **FEATURES**

- Direct suite access conducive for office, medical or retail tenants
- » Exterior suite signage for all tenants
- Excellent visibility on Research Blvd. & Highway 183
- » Great location just north of McNeil Dr and Pond Springs Road
- New outdoor lounge renovations
- New monument sign

### **FEATURES**

- Direct suite access conducive for office, medical or retail tenants
- » Exterior suite signage for all tenants
- » Excellent visibility on Research Blvd. & Highway 183
- » Great location just north of McNeil Dr. and Pond Springs Road
- New outdoor lounge renovations
- New monument sign