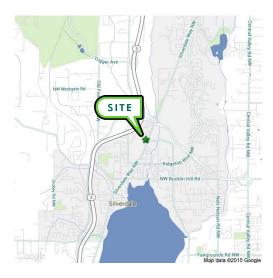

# 10705 Silverdale Way NW

**SILVERDALE, WA 98383** 



# AVAILABLE FOR SALE





### **LOCATION MAP**



#### **FEATURES:**

- Price: \$1,750,000
- Building size\*: ± 8,051 SF
   \*SF does not include ± 2,712 SF basement area
- Land size: ± 43,560 SF
- Excellent opportunity to purchase freestanding building with drive through in the heart of Silverdale's retail concentration
- Bank fronts main thoroughfare, adjacent to Kitsap Mall
- Close proximity to Costco, Safeway, Home Depot, Target and Best Buy

FOR MORE
INFORMATION
PLEASE
CONTACT

### **Stacy Reid**

Vice President +1 206 292 6034 stacy.reid@cbre.com

## Susie Detmer

Senior Vice President +1 206 292 6040 susie.detmer@cbre.com

### Inger Johnson

Senior Associate +1 206 292 6036 inger.johnson@cbre.com





# 10705 Silverdale Way NW

SILVERDALE, WA 98383



# AVAILABLE FOR SALE



For additional information, please visit the website: