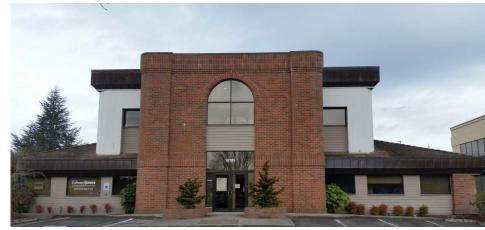

# 10705 Silverdale Way NW

**SILVERDALE, WA 98383** 

#### **FEATURES:**

- Price: \$1,750,000
- Building size\*: ± 8,051 SF
   \*SF does not include ± 2,712 SF basement area
- Land size: ± 43,560 SF
- Excellent opportunity to purchase freestanding building with drive through in the heart of Silverdale's retail concentration
- Bank fronts main thoroughfare, adjacent to Kitsap Mall
- Close proximity to Costco, Safeway, Home Depot, Target and Best Buy