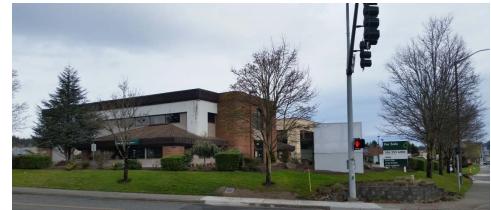

# 10705 Silverdale Way NW

**SILVERDALE, WA 98383** 

#### **FEATURES:**

- Price: \$1,750,000
- Building size\*: ± 8,051 SF
   \*SF does not include ± 2,712 SF basement area
- Land size: ± 43,560 SF
- Excellent opportunity to purchase freestanding building with drive through in the heart of Silverdale's retail concentration
- Bank fronts main thoroughfare, adjacent to Kitsap Mall
- Close proximity to Costco, Safeway, Home Depot, Target and Best Buy