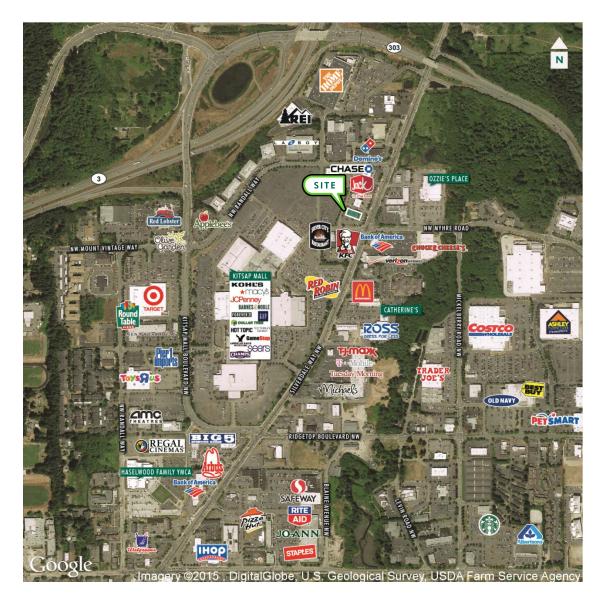

#### **FEATURES:**

- Price: \$1,750,000
- Building size\*: ± 8,051 SF
   \*SF does not include ± 2,712 SF basement area
- Land size: ± 43,560 SF
- Excellent opportunity to purchase freestanding building with drive through in the heart of Silverdale's retail concentration
- Bank fronts main thoroughfare, adjacent to Kitsap Mall
- Close proximity to Costco, Safeway, Home Depot, Target and Best Buy