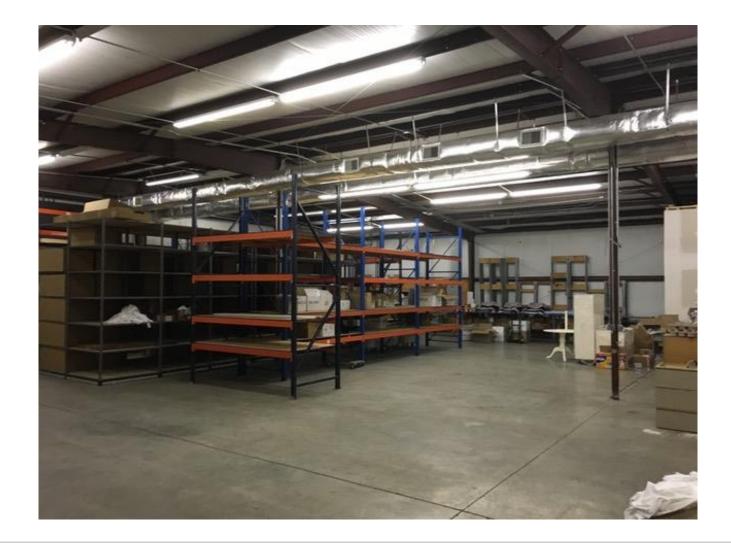

## **Property Features**

- 11,632 SF flex building on 1 acre
- 4,822 SF of office space consisting of 10 offices and 2 restrooms
- 6,810 SF warehouse space
- 14' clear height
- 3 phase, 208 amp power
- 1 9'x10' drive in door
- Fully air conditioned
- · 30 parking spaces
- Zoned I2: Heavy Industrial
- Built 2000
- Sale Price: \$998,000.00
- Lease rate: \$7.50 PSF (NNN)