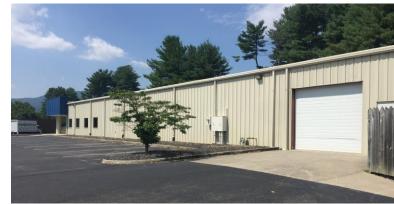

## **Property Features**

- 11,632 SF flex building on 1 acre
- 4,822 SF of office space consisting of 10 offices and 2 restrooms
- 6,810 SF warehouse space
- 14' clear height
- 3 phase, 208 amp power
- 1 9'x10' drive in door
- Fully air conditioned
- · 30 parking spaces
- Zoned I2: Heavy Industrial
- Built 2000
- Sale Price: \$998,000.00
- Lease rate: \$7.50 PSF (NNN)