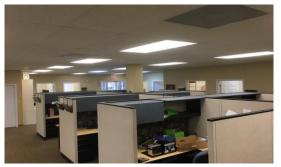

## **Property Features**

- 11,632 SF flex building on 1 acre
- 4,822 SF of office space consisting of 10 offices and 2 restrooms
- 6,810 SF warehouse space
- 14' clear height
- 3 phase, 208 amp power
- 1 9'x10' drive in door
- Fully air conditioned
- · 30 parking spaces
- Zoned I2: Heavy Industrial
- Built 2000
- Sale Price: \$998,000.00
- Lease rate: \$7.50 PSF (NNN)