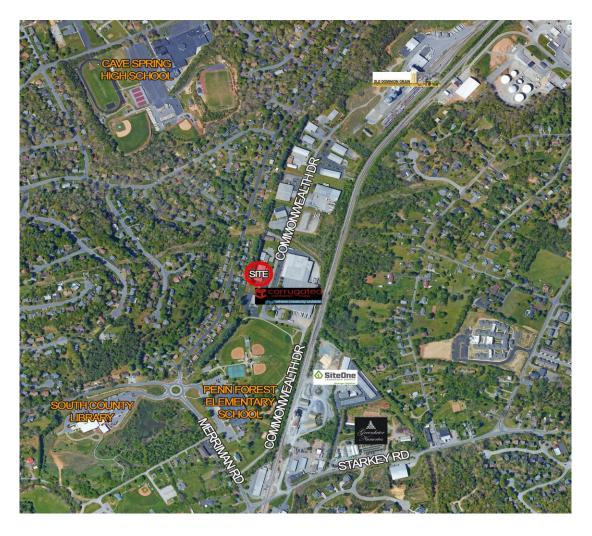

## FLEX BUILDING FOR SALE | LEASE 6410 Commonwealth Dr

Roanoke, VA 24018

## **Property Features**

- 11,632 SF flex building on 1 acre
- 4,822 SF of office space consisting of 10 offices and 2 restrooms
- 6,810 SF warehouse space
- 14' clear height
- 3 phase, 208 amp power
- 1 9'x10' drive in door
- Fully air conditioned
- · 30 parking spaces
- Zoned I2: Heavy Industrial
- Built 2000
- Sale Price: \$998,000.00
- Lease rate: \$7.50 PSF (NNN)