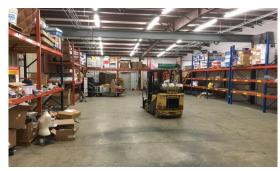

## **Property Features**

- 11,632 SF flex building on 1 acre
- 4,822 SF of office space consisting of 10 offices and 2 restrooms
- 6,810 SF warehouse space
- 14' clear height
- 3 phase, 208 amp power
- 1 9'x10' drive in door
- Fully air conditioned
- · 30 parking spaces
- Zoned I2: Heavy Industrial
- Built 2000
- Sale Price: \$998,000.00
- Lease rate: \$7.50 PSF (NNN)