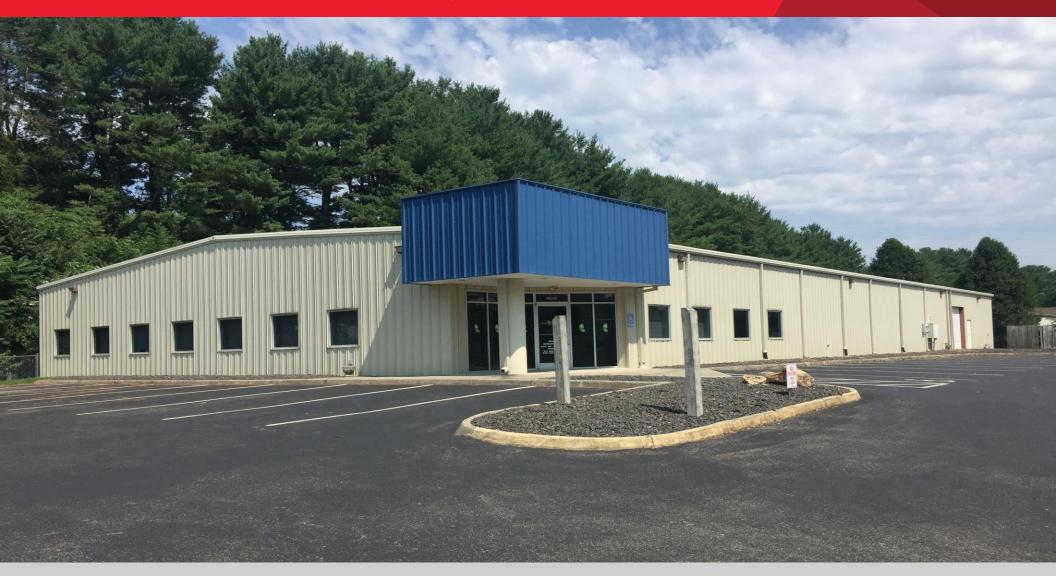

## FLEX BUILDING FOR SALE | LEASE 6410 Commonwealth Dr

Roanoke, VA 24018

## **Property Features**

- 11,632 SF flex building on 1 acre
- 4,822 SF of office space consisting of 10 offices and 2 restrooms
- 6,810 SF warehouse space
- 14' clear height
- 3 phase, 208 amp power
- 1 9'x10' drive in door
- Fully air conditioned
- · 30 parking spaces
- Zoned I2: Heavy Industrial
- Built 2000
- Sale Price: \$998,000.00
- Lease rate: \$7.50 PSF (NNN)