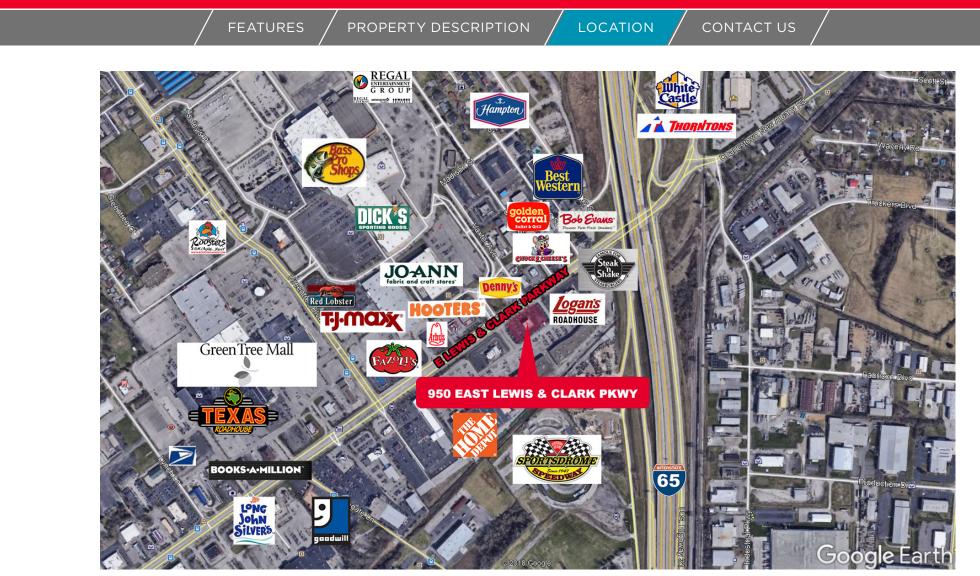

### 950 E. Lewis & Clark Parkway, Clarksville IN 47129

**PROPERTY DESCRIPTION** 

LOCATION

CONTACT US