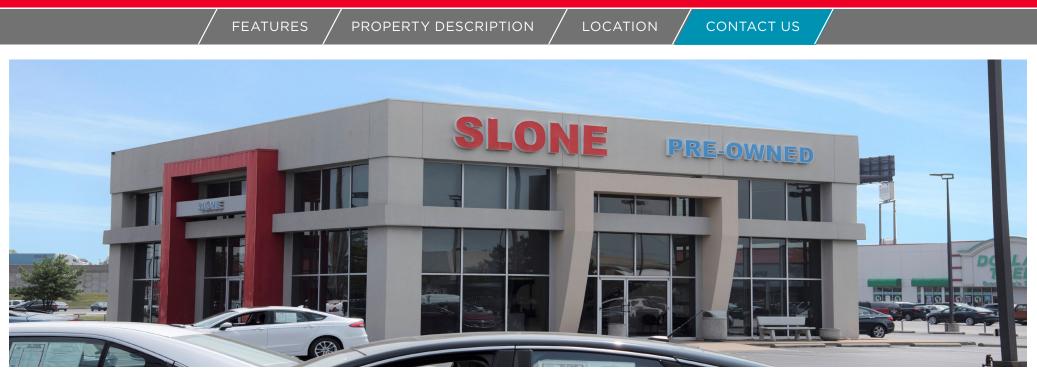

#### **PROPERTY CONDITION**

The subject property was built in 1996 and consists of EIFS over wood framing, accented with glass storefront. The Slone Automotive building has been well-maintained since its original construction.

The building has a showroom on the first floor that reaches two stories. A second floor mezzanine includes additional office space.

A new roof was added in July 2018. New interior and exterior lights were converted to LED in October 2017. Notably with 76 exterior lights on 36 poles, energy consumption was reduced by 55%. The lights have a 10 year warranty.