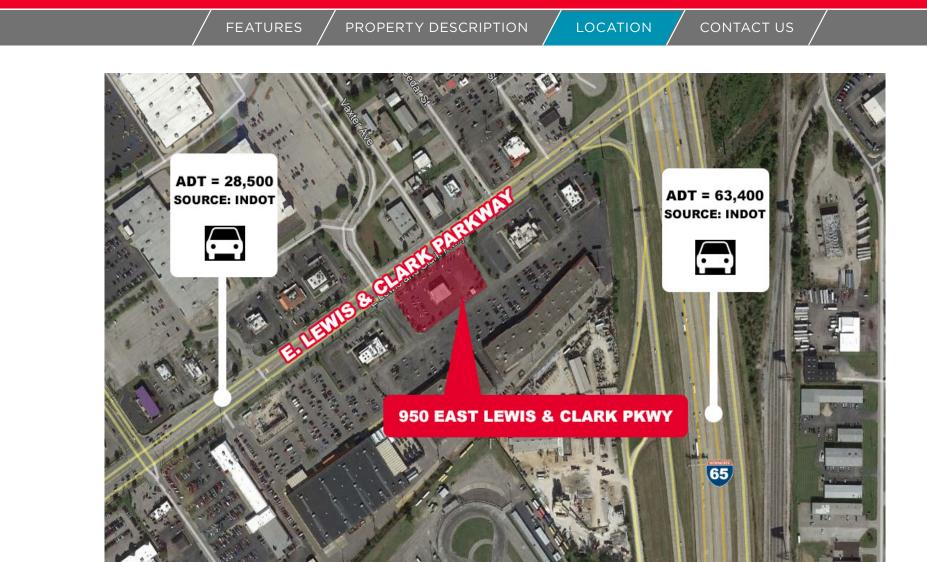

### 950 E. Lewis & Clark Parkway, Clarksville IN 47129

Features Clarksville, Indiana retail opportunity (Part of the Louisville, Kentucky MSA)

- 1.92 acre lot surrounded by other retail amenities
- 2-story building totaling 3,912 SF
- Ample parking with 170 striped spaces
- Very well maintained

- Located in close proximity to I-65
- Highly trafficked commercial corridor
- Exceptional retail frontage (325')
- Signalized access with dedicated turn lane

333 E. Main Street, Suite 510 Louisville, KY 40202 +1 502 589 5150 commercialkentucky.com Independently Owned and Operated / A Member of the Cushman & Wakefield Alliance ©2019 Cushman & Wakefield. All rights reserved. The material in this presentation has been prepared solely for information purposes, and is strictly confidential. Any disclosure, use, copying or circulation of this presentation (or the information contained within it) is strictly prohibited, unless you have obtained Cushman & Wakefield's prior written consent. The views expressed in this presentation are the views of the author and do not necessarily reflect the views of Cushman & Wakefield. Neither this presentation nor any part of it shall form the basis of, or be relied upon in connection with any offer, or act as an inducement to enter into any contract or commitment whatsoever. NO REPRESSENTATION ON WARRANTY IS GIVEN, EXPRESS OR INPLIED. AS TO THE ACCURACY OF THE INFORMATION CONTAINED WITHIN THIS PRESENTATION, AND CUSHMAN & WAKEFIELD IS UNDER NO OBLIGATION TO SUBSEQUENTLY CORRECT IN INTHE FUND OF ERDORS