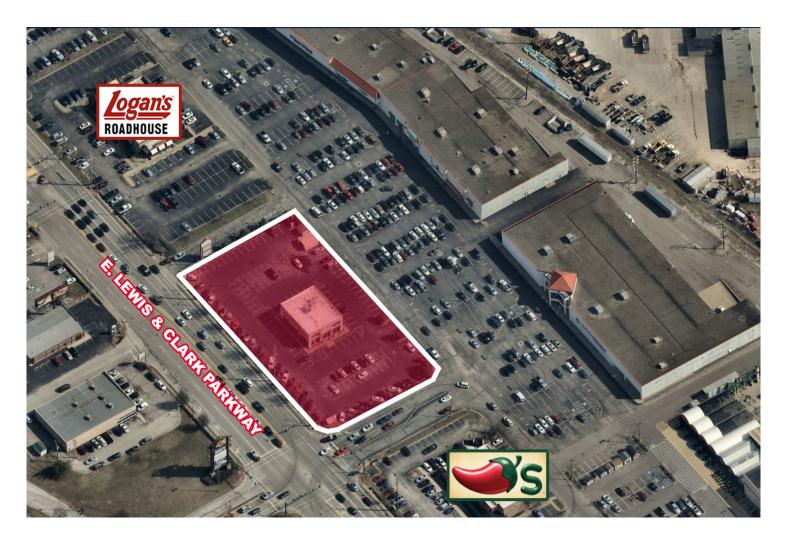

### 950 E. Lewis & Clark Parkway, Clarksville IN 47129

Features Clarksville, Indiana retail opportunity (Part of the Louisville, Kentucky MSA)

- 1.92 acre lot surrounded by other retail amenities
- 2-story building totaling 3,912 SF
- Ample parking with 170 striped spaces
- Very well maintained

- Located in close proximity to I-65
- Highly trafficked commercial corridor
- Exceptional retail frontage (325')
- Signalized access with dedicated turn lane

333 E. Main Street, Suite 510 Louisville, KY 40202 +1 502 589 5150 commercialkentucky.com Independently Owned and Operated / A Member of the Cushman & Wakefield Alliance ©2019 Cushman & Wakefield. All rights reserved. The material in this presentation has been prepared solely for information purposes, and is strictly confidential. Any disclosure, use, copying or circulation of this presentation (or the information contained within it) is strictly prohibited, unless you have obtained Cushman & Wakefield's prior written consent. The views expressed in this presentation are the views of the author and do not necessarily reflect the views of Cushman & Wakefield. Neither this presentation nor any part of it shall form the basis of, or be relied upon in connection with any offer, or act as an inducement to enter into any contract or commitment whatsoever. NO REPRESSENTATION ON WARRANTY IS GIVEN, EXPRESS OR INPLIED. AS TO THE ACCURACY OF THE INFORMATION CONTAINED WITHIN THIS PRESENTATION, AND CUSHMAN & WAKEFIELD IS UNDER NO OBLIGATION TO SUBSEQUENTLY CORRECT IN INTHE FUND OF ERDORS