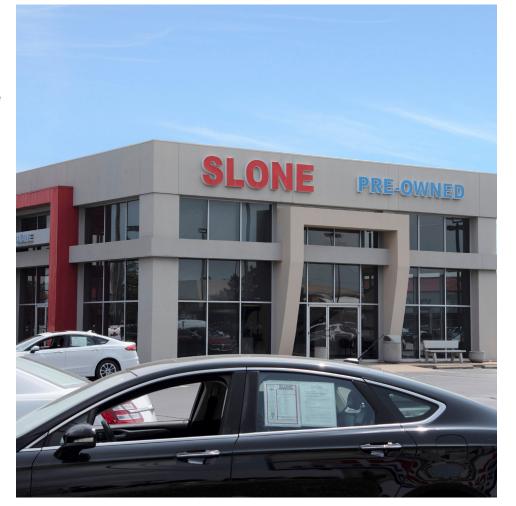

#### **CLARKSVILLE OPPORTUNITY**

Well-maintained, well-located, large retail properties are rare in this market. A buyer will have the ability to own a retail property with exceptional upside potential. 950 E. Lewis & Clark Parkway provides exceptional frontage in a high-trafficked area and is situated amidst other complimentary retail amenities.

#### **PROPERTY CONDITION**

The subject property was built in 1996 and consists of EIFS over wood framing, accented with glass storefront. The Slone Automotive building has been well-maintained since its original construction.

The building has a showroom on the first floor that reaches two stories. A second floor mezzanine includes additional office space.

A new roof was added in July 2018. New interior and exterior lights were converted to LED in October 2017. Notably with 76 exterior lights on 36 poles, energy consumption was reduced by 55%. The lights have a 10 year warranty.