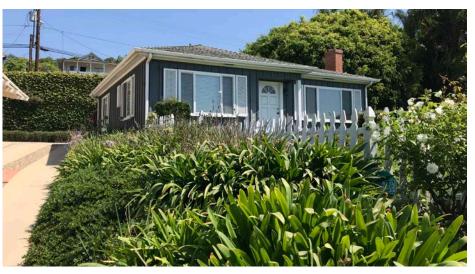

## 2476 Lillie Ave.

Summerland, CA 93067

OFFERED AT \$1,595,000

±1,960 SF Commercial/Residential Buildings in the heart of Summerland's Retail Corridor

#### PROPERTY BRIEF

Well-situated property composed of two separate buildings, located just south of Santa Barbara in the heart of Summerland's retail corridor, with easy access from Highway 101 and surface streets. The two separate buildings totaling approx. 1,960 SF are well maintained and fully functional as office or residential. Features include ocean views and good on-site parking with open street parking in front. Full freeway exposure. Extra large lot also allows for future development potential.