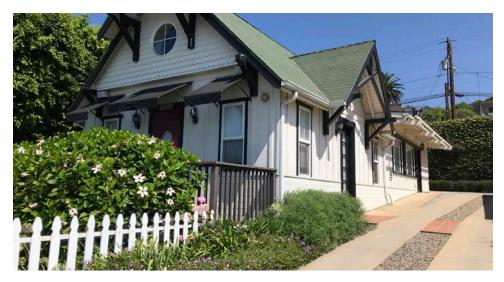

#### PROPERTY BRIEF

Well-situated property composed of two separate buildings, located just south of Santa Barbara in the heart of Summerland's retail corridor, with easy access from Highway 101 and surface streets. The two separate buildings totaling approx. 1,960 SF are well maintained and fully functional as office or residential. Features include ocean views and good on-site parking with open street parking in front. Full freeway exposure. Extra large lot also allows for future development potential.

Price \$1,595,000

Building Size ±1,060 SF (Unit A)

±900 SF (Unit B - 2BR/1BA)

±1.960 SF Total

Lot Size ±12,196 SF

Parking On-site, plus open street parking

Floors

Zoning C-1 (Retail & Commercial Services)