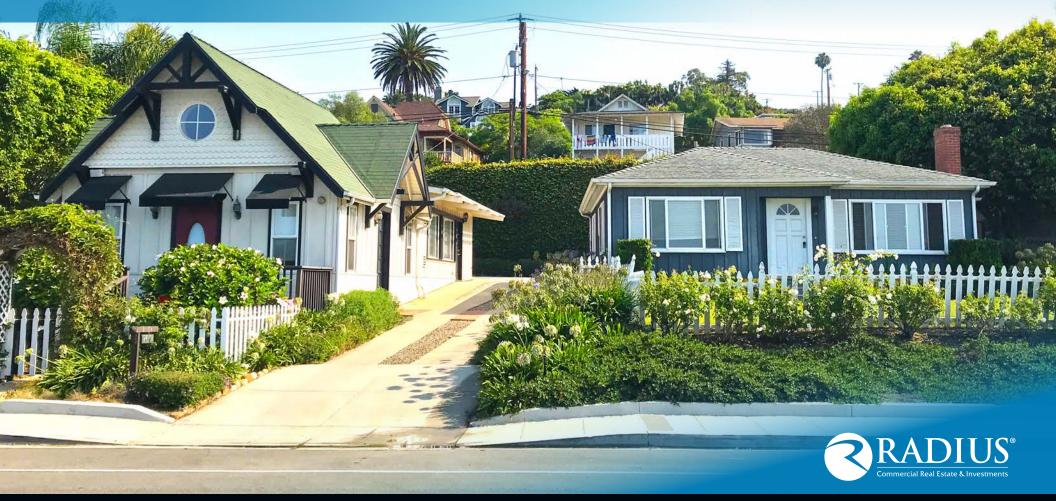

## 2476 Lillie Ave.

Summerland, CA 93067

OFFERED AT \$1,595,000

±1,960 SF Commercial/Residential Buildings in the heart of Summerland's Retail Corridor

### FOR SALE # ±1,960sf COMMERCIAL/RESIDENTIAL BUILDINGS

2476 LILLIE AVE. | SUMMERLAND, CA 93067

#### PROPERTY BRIEF

Well-situated property composed of two separate buildings, located just south of Santa Barbara in the heart of Summerland's retail corridor, with easy access from Highway 101 and surface streets. The two separate buildings totaling approx. 1,960 SF are well maintained and fully functional as office or residential. Features include ocean views and good on-site parking with open street parking in front. Full freeway exposure. Extra large lot also allows for future development potential.