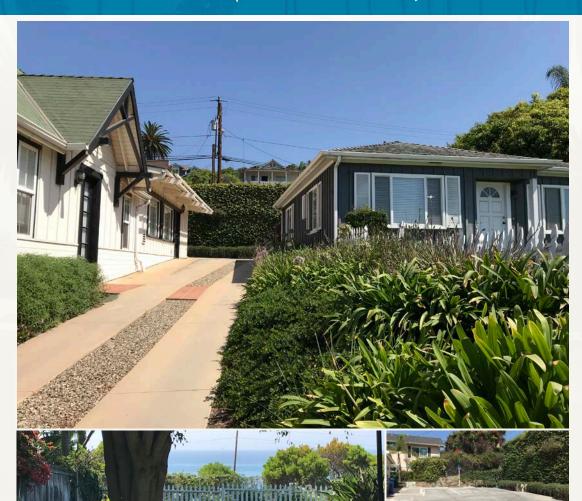

#### PROPERTY BRIEF

Well-situated property composed of two separate buildings, located just south of Santa Barbara in the heart of Summerland's retail corridor, with easy access from Highway 101 and surface streets. The two separate buildings totaling approx. 1,960 SF are well maintained and fully functional as office or residential. Features include ocean views and good on-site parking with open street parking in front. Full freeway exposure. Extra large lot also allows for future development potential.

Price \$1,595,000

Building Size ±1,060 SF (Unit A)

±900 SF (Unit B - 2BR/1BA)

±1.960 SF Total

Lot Size ±12,196 SF

Parking On-site, plus open street parking

Floors

Zoning C-1 (Retail & Commercial Services)