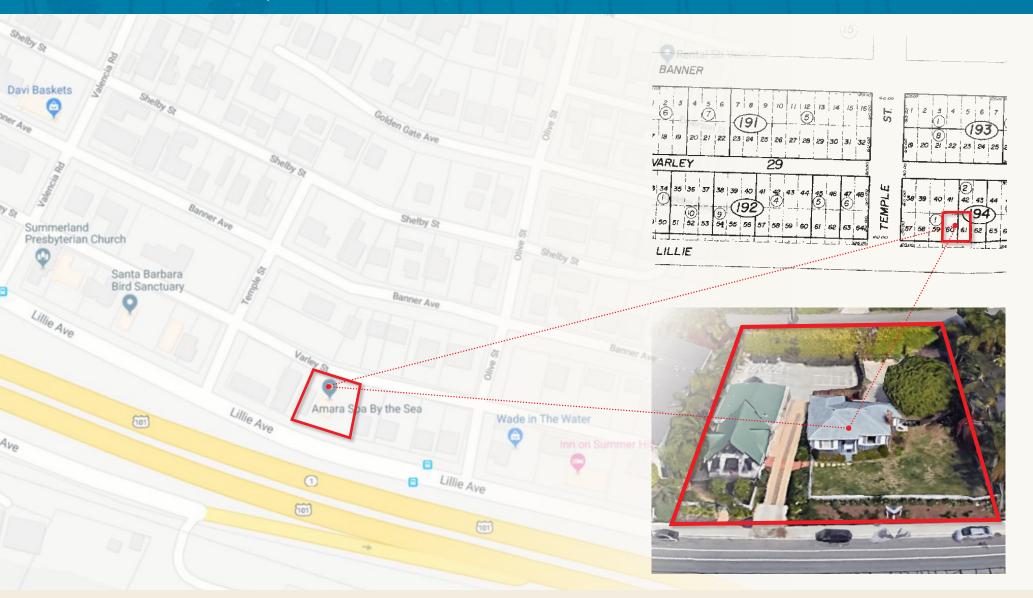

APN 005-194-003

The information provided here has been obtained from the owner of the property or from other sources deemed reliable. We have no reason to doubt its accuracy, but we do not quarantee it.

### NEIGHBORING SUMMERLAND BUSINESSES

- 1 Summerland Winery
- 2 Pine Trader Antiques
- 3 Montecito Urban Farms
- 4 Summerland Market
- 5 Summerland Oriental Rugs

- 6 Platinum Fitness Summerland
- 7 Summerland Salon & Spa
- 8 Summerland Beach Cafe
- 9 Botanik
- 10 The Nugget

- 11 Tinker's Burgers
- 12 Inn on Summer Hill
- 13 Santa Barbara Bird Sanctuary
- 14 Summerland Antique Collective
- 15 Bonita

Steve Brown

805.879.9607 sbrown@radiusgroup.com CA Lic. 00461986 Ashley Gallagher 805.879.9612 agallagher@radiusgroup.com CA Lic. 02040772