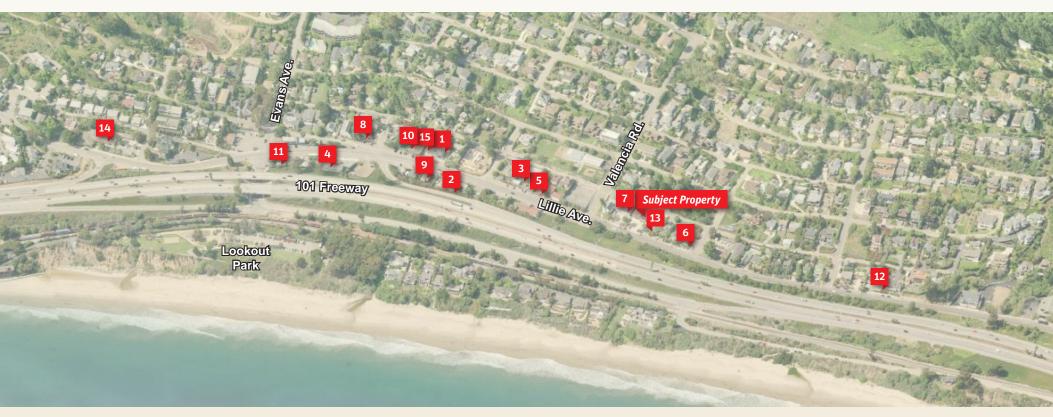

### NEIGHBORING SUMMERLAND BUSINESSES

- 1 Summerland Winery
- 2 Pine Trader Antiques
- 3 Montecito Urban Farms
- 4 Summerland Market
- 5 Summerland Oriental Rugs

- 6 Platinum Fitness Summerland
- 7 Summerland Salon & Spa
- 8 Summerland Beach Cafe
- 9 Botanik
- 10 The Nugget

- 11 Tinker's Burgers
- 12 Inn on Summer Hill
- 13 Santa Barbara Bird Sanctuary
- 14 Summerland Antique Collective
- 15 Bonita

Steve Brown

805.879.9607 sbrown@radiusgroup.com CA Lic. 00461986 Ashley Gallagher 805.879.9612 agallagher@radiusgroup.com CA Lic. 02040772