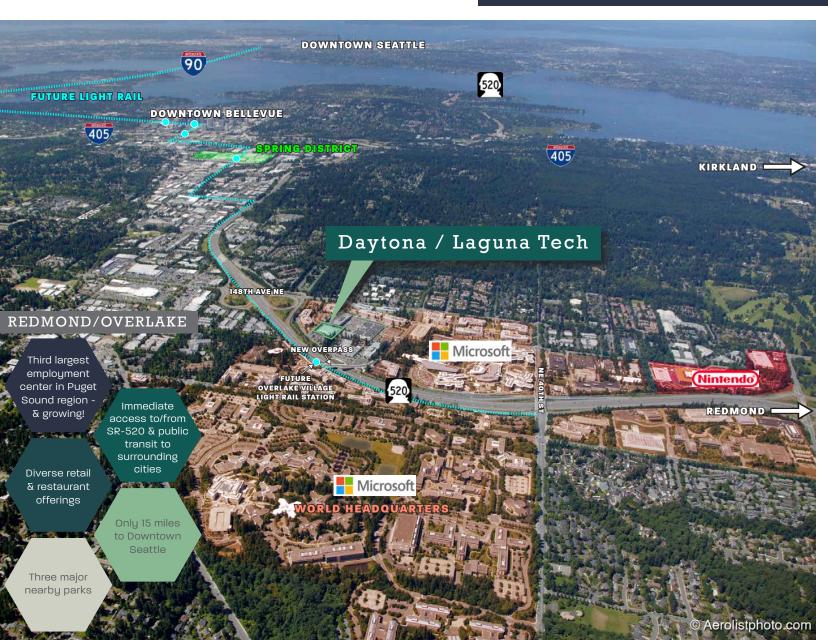

### NEARBY AMENITIES

#### RESTAURANTS

Bai Tong Thai Red Robin Gourmet Burgers New Delhi Palace Panda Express Malay Satay Hut

#### RECREATION / FITNESS

Bellevue Golf Course Bridle Trails State Park Marymoor Park Pro Sports Club Bellevue Alaya Fit-Spa Monkey Bar Gym CrossFit Bel-Red

### HOTELS

Fairfield Inn & Suites Residence Inn Courtyard Marriot Silver Cloud Inn

#### **BANKS**

U.S. Bank Bank of America Wells Fargo Bank Chase Bank