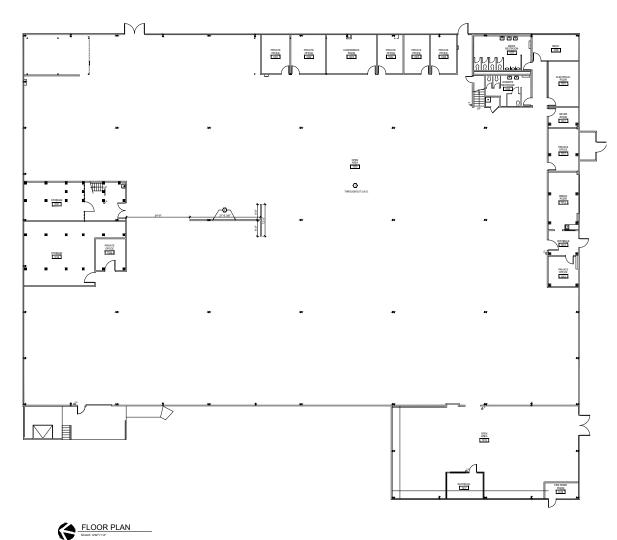

### FLOOR PLAN

15002 NE 31st Street | Redmond, Washington 98052

# 36,881 SQUARE FEET

### BUILDING

Single story—one large floor plate