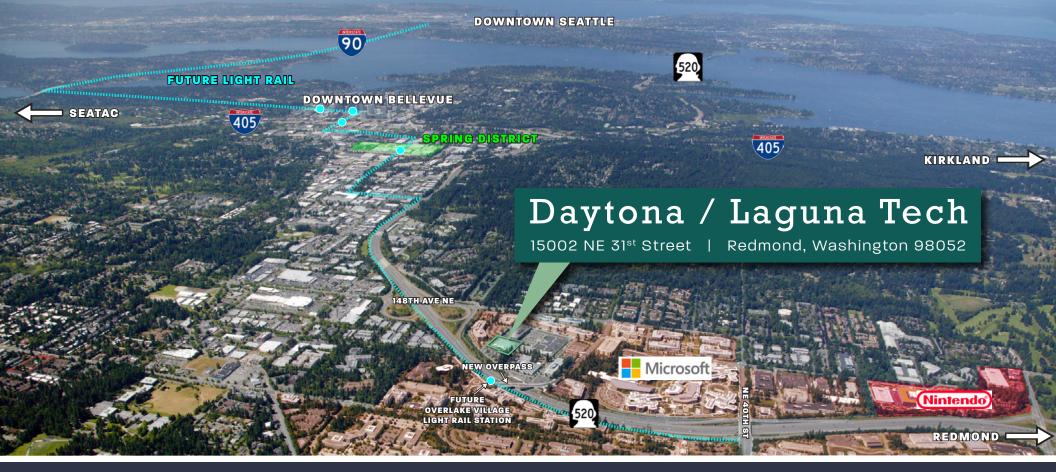

### Daytona / Laguna Tech

15002 NE 31st Street | Redmond, Washington 98052

### LOCATION

Adjacent to future
Overlake Village light
rail station &
Microsoft world
headquarters