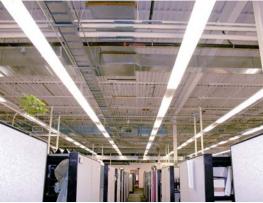

### CEILINGS

Approx. 13'-18' exposed ceilings

### HVAC

Fully conditioned

## PHOTOS