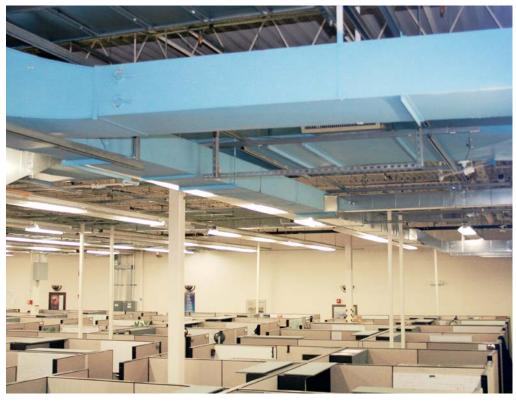

### CEILINGS

Approx. 13'-18' exposed ceilings

### HVAC

Fully conditioned

#### **POWER**

Abundant power (was machine shop originally)

### AVAILABLE NOW

- Single story—one large floor plate
- Approx. 13'-18' exposed ceilings
- Fully conditioned
- Abundant power (was machine shop originally)