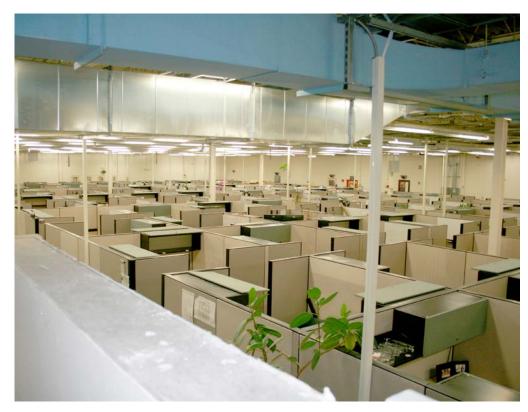

### CEILINGS

Approx. 13'-18' exposed ceilings

### BUILDING

Single story—one large floor plate

### HVAC

Fully conditioned

### AVAILABLE NOW

- Single story—one large floor plate
- Approx. 13'-18' exposed ceilings
- Fully conditioned
- Abundant power (was machine shop originally)