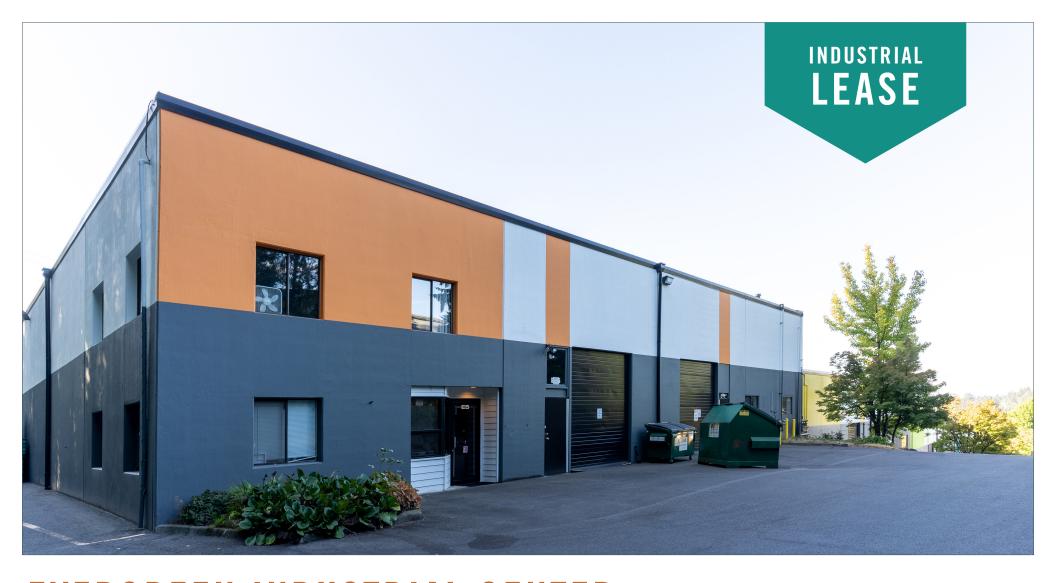

## **EVERGREEN INDUSTRIAL CENTER**

# WOODINVILLE WAREHOUSE SPACE AVAILABLE

### SUITE FEATURES:

- Warehouse space with front office area
  and 2 restrooms
- 3,500 SF (640 SF ofc)
- \$5,730/Month, NNN
- 20' 24' Clear Height
- Sprinkled and 3-Phase Power
- Grade-level roll-up door
- Clear span warehouse
- Building signage along 144th Avenue
- Quick Access to SR 522 and I-405