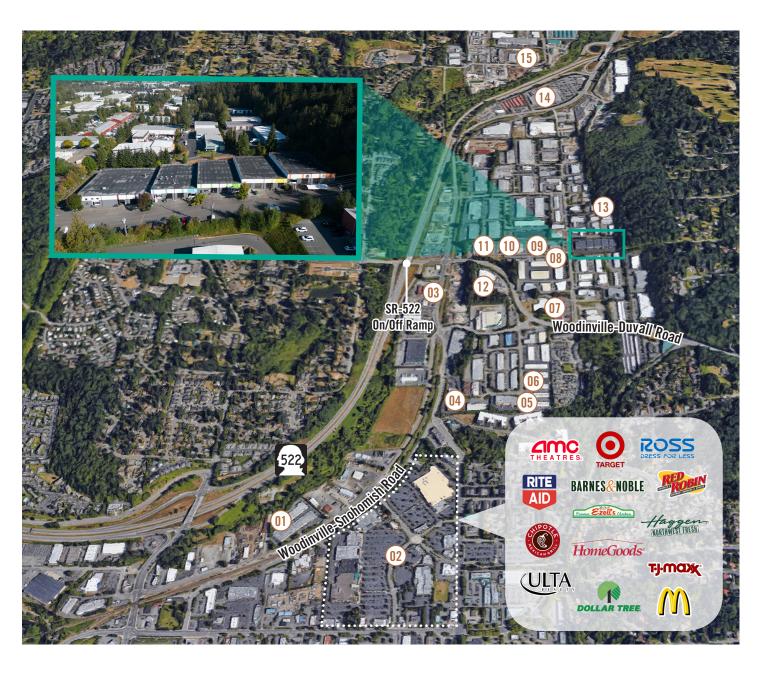

## **LOCATION MAP**

#### LEGEND:

- (1) Route 522 Taproom
- (02) Woodinville Town Center
- (13) Hampton Inn & Suites
- Gold's Gym
- (05) Iron Cellars
- (06) The PicNic Table
- (07) Locust Cider & Brewing
- (08) Elevation Cellars
- (09) Kestrel Vintners
- (10) Patterson Cellars
- (11) Love That Red Winery
- 20 Corners Brewing
- (13) EFESTE
- (14) Costco
- (15) Restaurant Depot