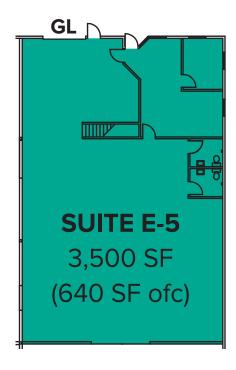

### SUITE FEATURES:

- Warehouse space with front office area
  and 2 restrooms
- 3,500 SF (640 SF ofc)
- \$5,730/Month, NNN
- 20' 24' Clear Height
- Sprinkled and 3-Phase Power
- Grade-level roll-up door
- Clear span warehouse
- Building signage along 144th Avenue
- Quick Access to SR 522 and I-405