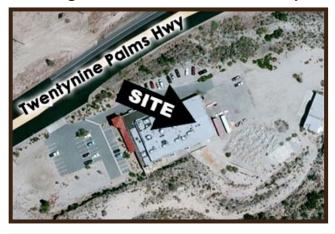

- Ideal Location on Hwy 62 (29 Palm Hwy)
- Excellent Signage & Visibility
- Close to Major Retail Centers
- Upscale Custom Interior
- Built in 1954 (Renovated in 90's)
- Parking for Approximately 50 Cars Including 32 Paved Spaces
- Zoned: I-C Industrial Community
- APN: 0585-273-14 (7.94 Acres)

## 54465 29 Palms Hwy, Yucca Valley, CA 92284