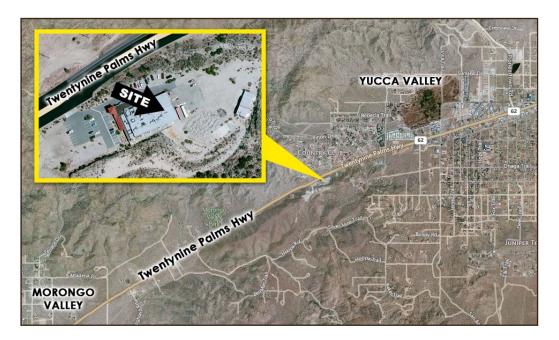

## **BEAUTIFUL INDUSTRIAL BUILDING FOR SALE** LARGE 17,440 SF BUILDING ON 7.94 ACRES

Located at the Gateway to the High Desert Long-Term Custom Furniture Shop

Approximately 17,440 Sq Ft 3.000± SF Showroom & Office 14.440± SF Warehouse

- Ideal Location on Hwy 62 (29 Palm Hwy)
- Excellent Signage & Visibility
- Close to Major Retail Centers
- Upscale Custom Interior
- Built in 1954 (Renovated in 90's)
- Parking for Approximately 50 Cars Including 32 Paved Spaces
- Zoned: I-C Industrial Community
- APN: 0585-273-14 (7.94 Acres)

## 54465 29 Palms Hwy, Yucca Valley, CA 92284