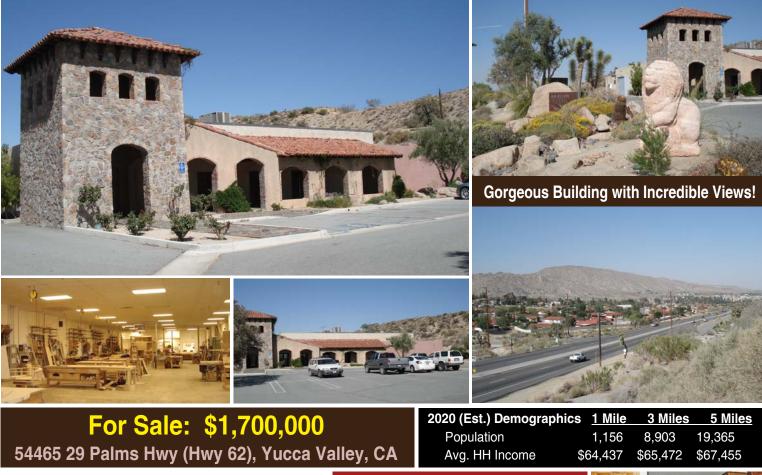

## **BEAUTIFUL INDUSTRIAL BUILDING FOR SALE** LARGE 17,440 SF BUILDING ON 7.94 ACRES

Located at the Gateway to the High Desert Long-Term Custom Furniture Shop

Approximately 17,440 Sq Ft 3.000± SF Showroom & Office 14.440± SF Warehouse

- Ideal Location on Hwy 62 (29 Palm Hwy)
- Excellent Signage & Visibility
- Close to Major Retail Centers
- Upscale Custom Interior
- Built in 1954 (Renovated in 90's)
- Parking for Approximately 50 Cars Including 32 Paved Spaces
- Zoned: I-C Industrial Community
- APN: 0585-273-14 (7.94 Acres)

## 54465 29 Palms Hwy, Yucca Valley, CA 92284