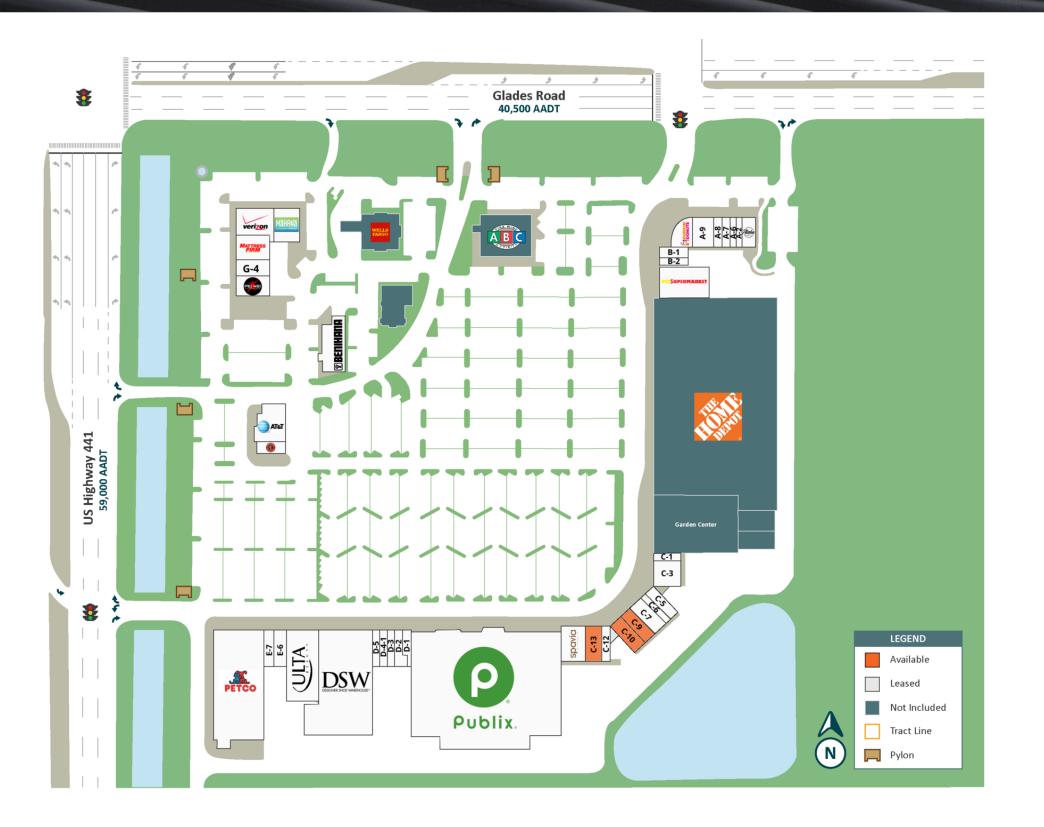

#### PROPERTY HIGHLIGHTS

- Located on the SEC of Glades Road and US Highway 441
- 197,065 SF community center
- 3 inline spaces available 1,616 SF, 1,984 SF and 2,485 SF
- Join Publix, DSW Shoe Warehouse, Ulta, Petco and The Home Depot
- Situated in the affluent, densely populated West Boca trade area with 93,916 people and an average household income of \$92,215 within 3 miles
- Easily accessible and highly visible from both Glades Road (40,500 AADT) and US Highway 441 (59,500 AADT)
- Perfectly positioned and surrounded by leading national retailers serving the west side of Boca Raton

### SUITE TENANT NAM

A-1

Aloha Poke

| A-2  | Jamba Juice     |  |  |
|------|-----------------|--|--|
| A-6  | Fit on U        |  |  |
| A-7  | Pearl Laser Cer |  |  |
| A-8  | GNC             |  |  |
| A-9  | H&R Block       |  |  |
| A-11 | Dunkin' Donuts  |  |  |
| B-1  | One Price Clear |  |  |
| B-2  | Shoe Repair Plu |  |  |
| B-3  | Pet Supermark   |  |  |
| C-1  | Thanks A Lock   |  |  |
| C-3  | Dominic's Pizza |  |  |
| C-5  | My MD Urgent    |  |  |
| C-6  | Mathnasium      |  |  |
| C-7  | Today's Hair    |  |  |
| C-9  | NEGOTIATING     |  |  |
| C-10 | NEGOTIATING     |  |  |
| C-12 | Pure Barre      |  |  |
| C-13 | Available       |  |  |
| C-15 | Spavia Day Spa  |  |  |

EXCLUSIVE AGENTS MAGGIE REYES • maggie.reyes@tscg.com • 305.262.8877 AMY BERRIOS • amy.berrios@tscg.com • 305.262.8877

| E    | SPACE SIZE |  |  |
|------|------------|--|--|
|      | 1,376 SF   |  |  |
|      | 1,311 SF   |  |  |
|      | 825 SF     |  |  |
| nter | 825 SF     |  |  |
|      | 1,050 SF   |  |  |
|      | 2,034 SF   |  |  |
| S    | 2,016 SF   |  |  |
| ners | 1,200 SF   |  |  |
| US   | 900 SF     |  |  |
| ket  | 6,000 SF   |  |  |
|      | 1,050 SF   |  |  |
| а    | 3,000 SF   |  |  |
| Care | 1,260 SF   |  |  |
|      | 1,260 SF   |  |  |
|      | 2,160 SF   |  |  |
|      | 1,616 SF   |  |  |
|      | 1,984 SF   |  |  |
|      | 1,243 SF   |  |  |
|      | 2,485 SF   |  |  |
| Ð    | 3,373 SF   |  |  |
|      |            |  |  |

| SUITE | TENANT NAME            | SPACE SIZE |
|-------|------------------------|------------|
| D-4   | Publix                 | 65,537 SF  |
| D-1   | Dr. PhoneFix           | 810 SF     |
| D-2   | HearX                  | 1,530 SF   |
| D-3   | Scenthound             | 1,080 SF   |
| D-4-1 | Great Clips            | 1,080 SF   |
| D-5   | Liquivida              | 1,080 SF   |
| F-3   | DSW Shoe Warehouse     | 25,000 SF  |
| E-1-3 | Ulta Cosmetics         | 10,039 SF  |
| E-6   | West Glades Dental     | 1,440 SF   |
| E-7   | American Nails         | 1,440 SF   |
| F-5   | Petco                  | 18,600 SF  |
| F-8   | Chipotle Mexican Grill | 2,500 SF   |
| F-4   | AT&T                   | 5,000 SF   |
| F-1   | Benihana               | 4,999 SF   |
| G-5   | Pei Wei                | 3,000 SF   |
| G-4   | European Wax Center    | 1,861 SF   |
| G-3   | Mattress Firm          | 3,500 SF   |
| G-2   | Verizon Wireless       | 5,000 SF   |
| G-1   | Mahana Fresh           | 3,500 SF   |