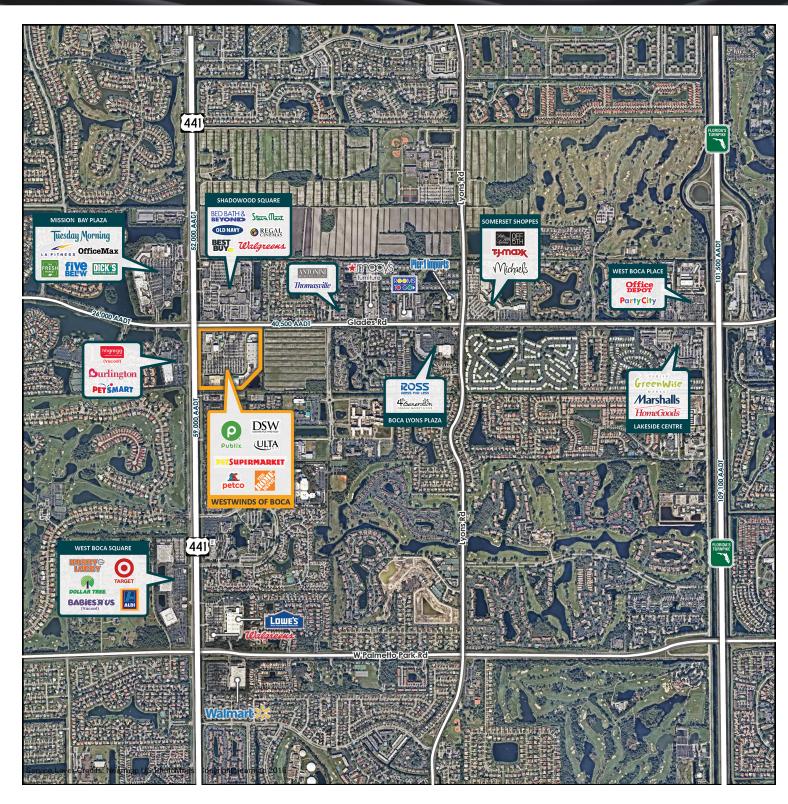

#### PROPERTY HIGHLIGHTS

- Located on the SEC of Glades Road and US Highway 441
- 197,065 SF community center
- 3 inline spaces available 1,616 SF, 1,984 SF and 2,485 SF
- Join Publix, DSW Shoe Warehouse, Ulta, Petco and The Home Depot
- Situated in the affluent, densely populated West Boca trade area with 93,916 people and an average household income of \$92,215 within 3 miles
- Easily accessible and highly visible from both Glades Road (40,500 AADT) and US Highway 441 (59,500 AADT)
- Perfectly positioned and surrounded by leading national retailers serving the west side of Boca Raton