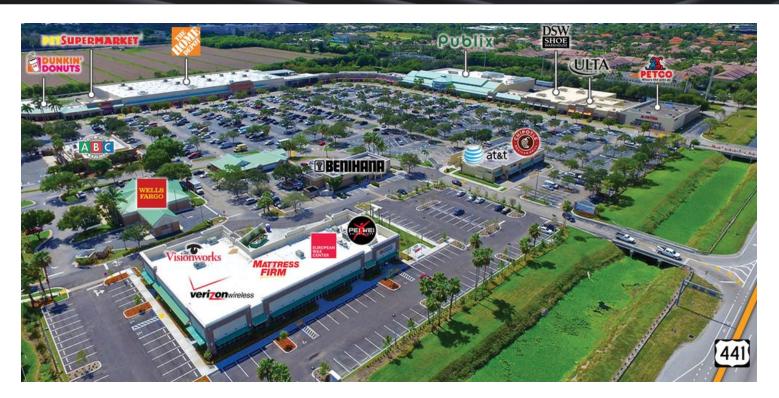

#### PROPERTY HIGHLIGHTS

- Located on the SEC of Glades Road and US Highway 441
- 197,065 SF community center
- 3 inline spaces available 1,616 SF, 1,984 SF and 2,485 SF
- Join Publix, DSW Shoe Warehouse, Ulta, Petco and The Home Depot
- Situated in the affluent, densely populated West Boca trade area with 93,916 people and an average household income of \$92,215 within 3 miles
- Easily accessible and highly visible from both Glades Road (40,500 AADT) and US Highway 441 (59,500 AADT)
- Perfectly positioned and surrounded by leading national retailers serving the west side of Boca Raton

| SUITE | TENANT NAME            | SPACE SIZE |
|-------|------------------------|------------|
| D-4   | Publix                 | 65,537 SF  |
| D-1   | Dr. PhoneFix           | 810 SF     |
| D-2   | HearX                  | 1,530 SF   |
| D-3   | Scenthound             | 1,080 SF   |
| D-4-1 | Great Clips            | 1,080 SF   |
| D-5   | Liquivida              | 1,080 SF   |
| F-3   | DSW Shoe Warehouse     | 25,000 SF  |
| E-1-3 | Ulta Cosmetics         | 10,039 SF  |
| E-6   | West Glades Dental     | 1,440 SF   |
| E-7   | American Nails         | 1,440 SF   |
| F-5   | Petco                  | 18,600 SF  |
| F-8   | Chipotle Mexican Grill | 2,500 SF   |
| F-4   | AT&T                   | 5,000 SF   |
| F-1   | Benihana               | 4,999 SF   |
| G-5   | Pei Wei                | 3,000 SF   |
| G-4   | European Wax Center    | 1,861 SF   |
| G-3   | Mattress Firm          | 3,500 SF   |
| G-2   | Verizon Wireless       | 5,000 SF   |
| G-1   | Mahana Fresh           | 3,500 SF   |