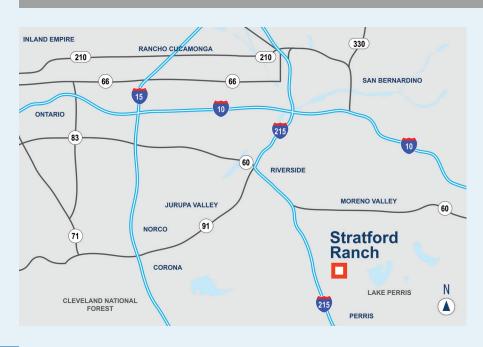

## **STRATFORD RANCH**Building 2

4555 Redlands Avenue, Perris, CA

**IDI Gazeley** 

Stratford Ranch is a 101.03-acre master-planned park strategically located between the I-215, 60, 91 and I-10 freeways. With close port proximity and market access, Building 2 is a Class A cross-dock facility that can accommodate e-commerce or traditional bulk.

#### **PARK BENEFITS**

- Access to I-215, Highway 60, 91 and I-10 freeways
- Close to amenities
- Located in high profile area
- Affordable housing in region
- No assessment bond encumbrances

#### Interstate

I-215 Freeway - 2.5 miles Highway 60 - 6 miles 91 Freeway - 14 miles I-10 Freeway - 20 miles