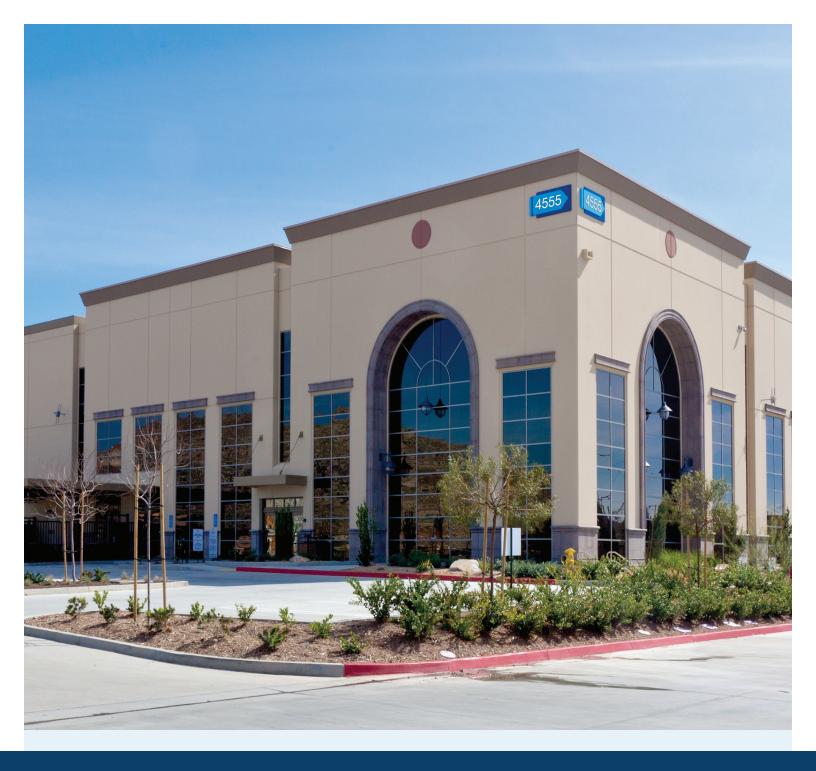

## **STRATFORD RANCH**Building 2

4555 Redlands Avenue, Perris, CA

**IDI Gazeley** 

Stratford Ranch is a 101.03-acre master-planned park strategically located between the I-215, 60, 91 and I-10 freeways. With close port proximity and market access, Building 2 is a Class A cross-dock facility that can accommodate e-commerce or traditional bulk.