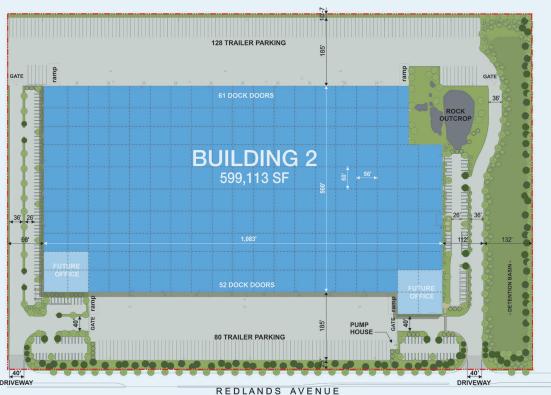

# 599,113 square feet

TOTAL BUILDING: 599,113 SF

AVAILABLE: 599,113 SF

### Phase 2 — Available October 2016

COLUMN SPACING: 56' x 60'

**CLEAR HEIGHT: 36'** 

TRUCK COURTS: 185'

AUTO PARKING: 178 spaces; expandable

TRAILER PARKING: 223 stalls

LIGHTING: controlled LED exterior

FLOOR SYSTEM: 7" Ductilcrete®

**OVERHEAD DOORS:** 113 - 9' x 10'

**DRIVE-IN DOORS:** 4 - 12' x 14'

**POWER:** 4,000 amp

FIRE SPRINKLER: ESFR

WALL CONSTRUCTION: concrete tilt wall