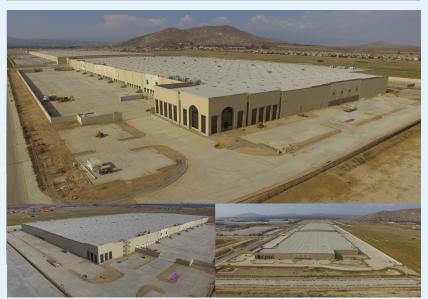

## **STRATFORD RANCH**Building 2

4555 Redlands Avenue, Perris, CA

**IDI Gazeley** 

Stratford Ranch is a 101.03-acre master-planned park strategically located between the I-215, 60, 91 and I-10 freeways. With close port proximity and market access, Building 2 is a Class A cross-dock facility that can accommodate e-commerce or traditional bulk.

# 599,113 square feet

TOTAL BUILDING: 599,113 SF

AVAILABLE: 599,113 SF