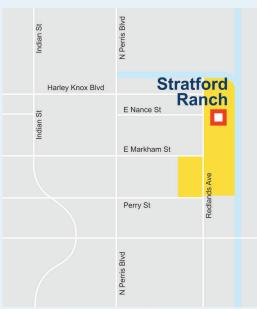

## **STRATFORD RANCH**Building 2

4555 Redlands Avenue, Perris, CA

**IDI Gazeley** 

Stratford Ranch is a 101.03-acre master-planned park strategically located between the I-215, 60, 91 and I-10 freeways. With close port proximity and market access, Building 2 is a Class A cross-dock facility that can accommodate e-commerce or traditional bulk.