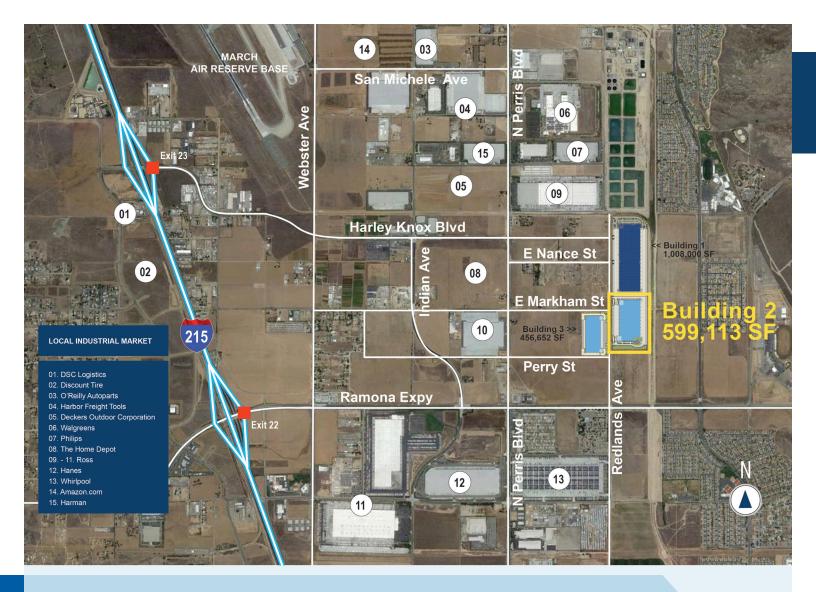

#### **CORPORATE NEIGHBORS**

- Whirlpool
- Home Depot
- Harman Electronics
- Proctor and Gamble
- Ross Stores
- Hanes

- Wayfair Furniture
- Lowes
- Harbor Freight
- General Mills
- Fisker Automotive

#### **Ports**

Long Beach - 83 miles Port of Los Angeles - 86 miles

#### Intermodal

BNSF (San Bernardino) - 34 miles Union Pacific (City of Industry) - 50 miles

#### Interstate

I-215 Freeway - 2.5 miles Highway 60 - 6 miles 91 Freeway - 14 miles I-10 Freeway - 20 miles