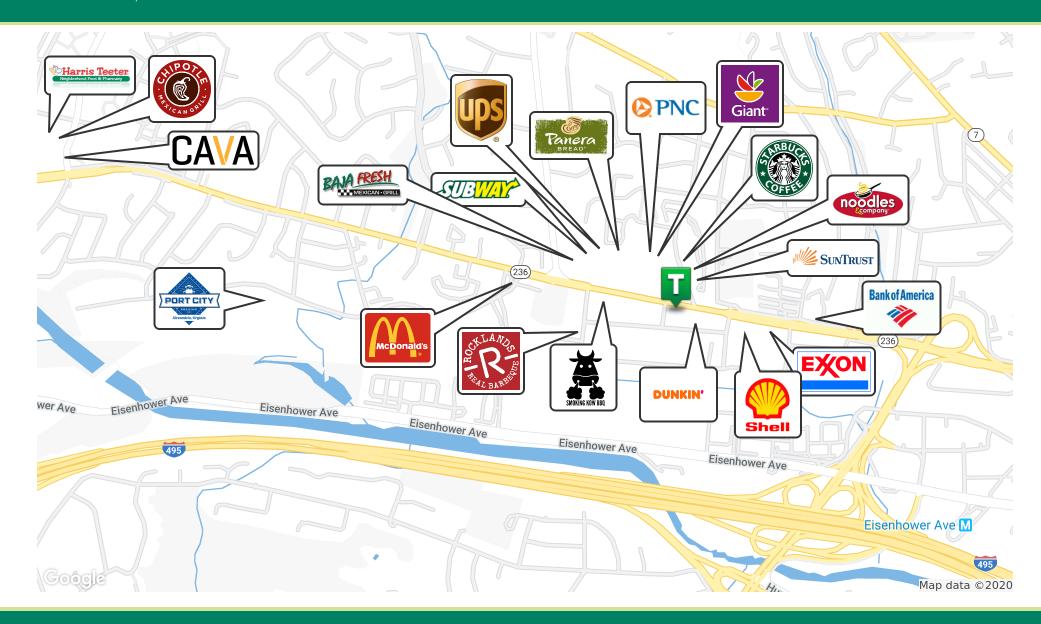

#### **PROPERTY HIGHLIGHTS**

- Retail space includes two floors (2,000 SF main floor; 1,000 SF lower level)
- Spacious retail space enjoys natural light from large picture windows and 11'6" ceiling
- Off-street, reserved parking in front for 7 cars
- Large illuminated pole sign on Duke Street
- Tenant responsible for all common area maintenance
- Tenant pays utilities directly to service providers
- Tenant pays RE taxes and insurance
- CAM charge \$3.53/SF. [RE tax=\$7,912; insurance=\$1,184; mgmt fee=\$1,500]
- Lease term available: 3-10 years
- Minutes to Telegraph Road, I-495, US Rt. 1/Richmond Hwy & Fort Belvoir, I-395 and Washington DC
- Walk to Rockland's BBQ, Baja Fresh Mexican, Panera Bread, Noodles & Company, Starbucks, 7-11, Dunkin' Donuts, Giant Food, CVS, UPS Store, banks, gas stations, among others
- \*Available immediately\*