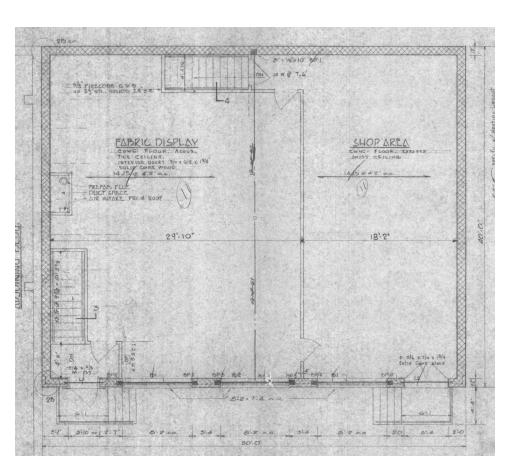

### **PROPERTY OVERVIEW**

Now Available For Lease: Retail space on heavily trafficked stretch of Duke Street near Telegraph Road (35,000+ cars daily) and the Capital Beltway. Frontage on Duke Street is 60' with three large display windows and two entrances. Generous inventory storage/work space (1,000SF) in the lower level to support retail space (2,000SF) on the main floor.

#### **PROPERTY HIGHLIGHTS**

- Retail space includes two floors (2,000 SF main floor; 1,000 SF lower level)
- Spacious retail space enjoys natural light from large picture windows and 11'6" ceiling
- Off-street, reserved parking in front for 7 cars
- Large illuminated pole sign on Duke Street
- Tenant responsible for all common area maintenance
- Tenant pays utilities directly to service providers
- Tenant pays RE taxes and insurance
- CAM charge \$3.53/SF. [RE tax=\$7,912; insurance=\$1,184; mgmt fee=\$1,500]
- Lease term available: 3-10 years
- Minutes to Telegraph Road, I-495, US Rt. 1/Richmond Hwy & Fort Belvoir, I-395 and Washington DC
- Walk to Rockland's BBQ, Baja Fresh Mexican, Panera Bread, Noodles & Company, Starbucks, 7-11, Dunkin' Donuts, Giant Food, CVS, UPS Store, banks, gas stations, among others
- \*Available immediately\*

## **RETAIL SPACE FOR LEASE** 3104 DUKE STREET

ALEXANDRIA, VIRGINIA

Main Floor

Lower Level

Leasing by: **Stephen Beggs** Mike Porterfield