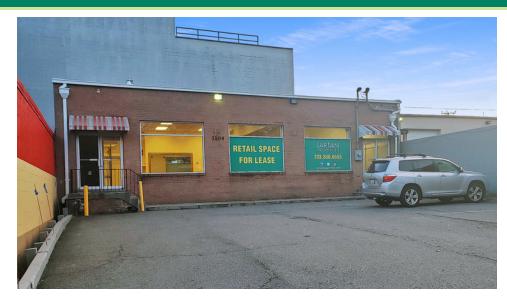

## RETAIL SPACE FOR LEASE 3104 DUKE STREET

ALEXANDRIA, VIRGINIA

### **PROPERTY OVERVIEW**

Now Available For Lease: Retail space on heavily trafficked stretch of Duke Street near Telegraph Road (35,000+ cars daily) and the Capital Beltway. Frontage on Duke Street is 60' with three large display windows and two entrances. Generous inventory storage/work space (1,000SF) in the lower level to support retail space (2,000SF) on the main floor.

#### **PROPERTY HIGHLIGHTS**

- Retail space includes two floors (2,000 SF main floor; 1,000 SF lower level)
- Spacious retail space enjoys natural light from large picture windows and 11'6" ceiling
- Off-street, reserved parking in front for 7 cars
- Large illuminated pole sign on Duke Street
- Tenant responsible for all common area maintenance
- Tenant pays utilities directly to service providers
- Tenant pays RE taxes and insurance
- CAM charge \$3.53/SF. [RE tax=\$7,912; insurance=\$1,184; mgmt fee=\$1,500]
- Lease term available: 3-10 years
- Minutes to Telegraph Road, I-495, US Rt. 1/Richmond Hwy & Fort Belvoir, I-395 and Washington DC
- Walk to Rockland's BBQ, Baja Fresh Mexican, Panera Bread, Noodles & Company, Starbucks, 7-11, Dunkin' Donuts, Giant Food, CVS, UPS Store, banks, gas stations, among others
- \*Available immediately\*