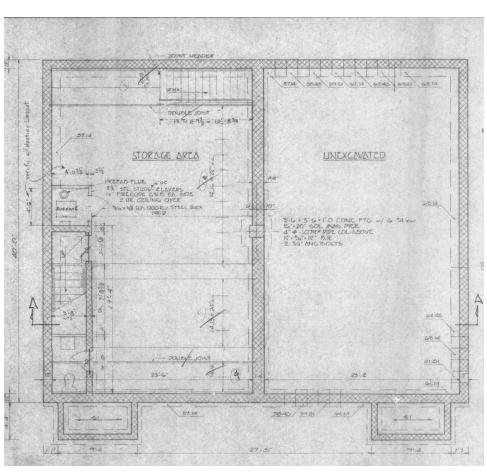

### **PROPERTY OVERVIEW**

Now Available For Lease: Retail space on heavily trafficked stretch of Duke Street near Telegraph Road (35,000+ cars daily) and the Capital Beltway. Frontage on Duke Street is 60' with three large display windows and two entrances. Generous inventory storage/work space (1,000SF) in the lower level to support retail space (2,000SF) on the main floor.

#### **PROPERTY HIGHLIGHTS**

- Retail space includes two floors (2,000 SF main floor; 1,000 SF lower level)
- Spacious retail space enjoys natural light from large picture windows and 11'6" ceiling
- Off-street, reserved parking in front for 7 cars
- Large illuminated pole sign on Duke Street
- Tenant responsible for all common area maintenance
- Tenant pays utilities directly to service providers
- Tenant pays RE taxes and insurance
- CAM charge \$3.53/SF. [RE tax=\$7,912; insurance=\$1,184; mgmt fee=\$1,500]
- Lease term available: 3-10 years
- Minutes to Telegraph Road, I-495, US Rt. 1/Richmond Hwy & Fort Belvoir, I-395 and Washington DC
- Walk to Rockland's BBQ, Baja Fresh Mexican, Panera Bread, Noodles & Company, Starbucks, 7-11, Dunkin' Donuts, Giant Food, CVS, UPS Store, banks, gas stations, among others
- \*Available immediately\*

## **RETAIL SPACE FOR LEASE** 3104 DUKE STREET

ALEXANDRIA, VIRGINIA

Main Floor

Lower Level

Leasing by: **Stephen Beggs** Mike Porterfield