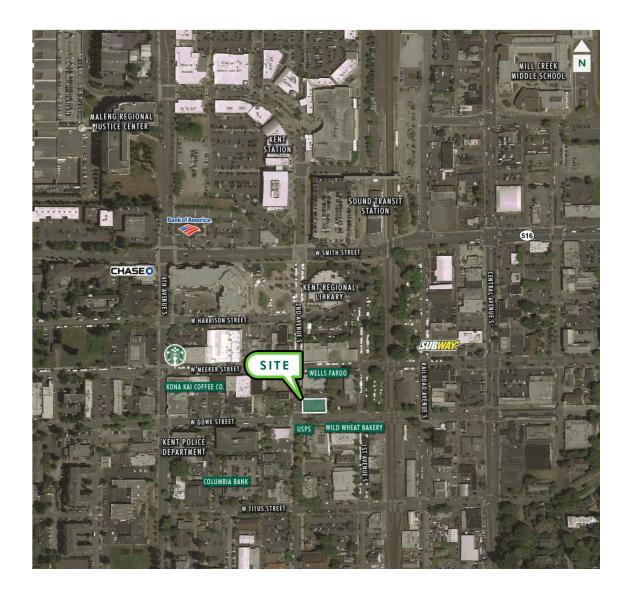

### **LOCATION MAP**

#### **FEATURES:**

• Price: \$825,000

Building size: ± 5,880 SF

Land size: ± 13,204 SF

 Freestanding building with drive through on prime corner in downtown Kent

Easily accessible from SR-167

- Blocks from Kent Station, a major transit hub and shopping destination
- Nearby tenants include Starbucks Coffee, Jack in the Box and Subway
- Parking: 9 stalls
- Zoned: Downtown Commercial Enterprise, City of Kent