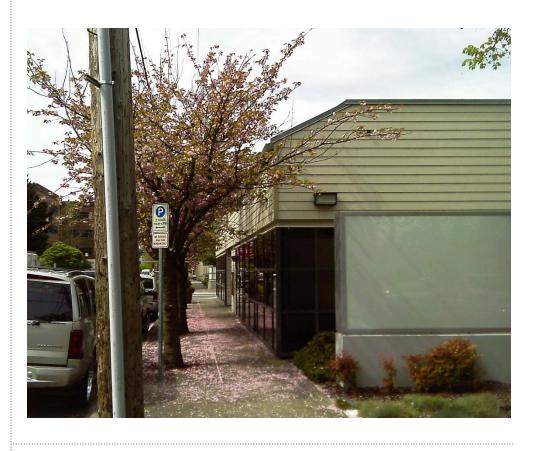

## 221 West Gowe Street

**KENT, WA 98032** 

#### **FEATURES:**

• Price: \$825,000

Building size: ± 5,880 SF

Land size: ± 13,204 SF

 Freestanding building with drive through on prime corner in downtown Kent

Easily accessible from SR-167

- Blocks from Kent Station, a major transit hub and shopping destination
- Nearby tenants include Starbucks Coffee, Jack in the Box and Subway
- Parking: 9 stalls
- Zoned: Downtown Commercial Enterprise, City of Kent