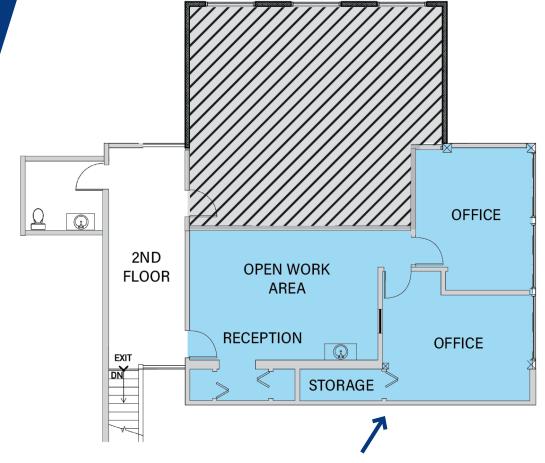

#### **AVAILABILITY**

| SUITE | SIZE             | GROSS RENT       | AVAILABILITY |
|-------|------------------|------------------|--------------|
| 200   | <b>1,155</b> RSF | \$3,100.00/Month | 2/1/2024     |

#### Suite 200 | 1,155 RSF

- Available February 1, 2024
- **\$3,100.00/Month, Gross**