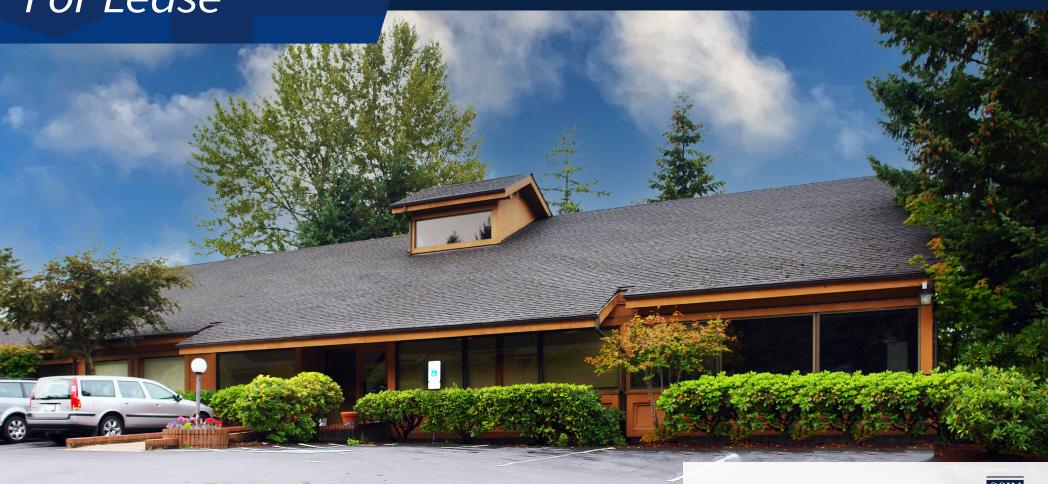

Office For Lease

## **Rockwood Office Park** 1409 Building

Dan Krekel CCM

1409 140th Place Northeast | Bellevue, WA 98008

Office Spaces For Lease Located at Prominent Bel-Red Road Corridor Near Microsoft Campus & Close Proximity to Restaurant & Retail Amenities.