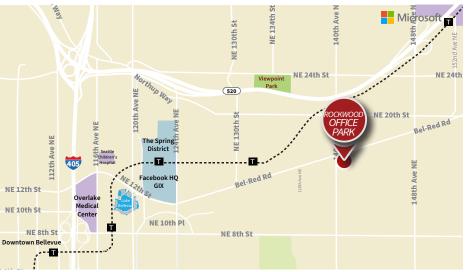

## **Rockwood Office Park** 1409 Building

Dan Krekel CCM

1409 140th Place Northeast | Bellevue, WA 98008

Office Spaces For Lease Located at Prominent Bel-Red Road Corridor Near Microsoft Campus & Close Proximity to Restaurant & Retail Amenities.

#### **PROPERTY HIGHLIGHTS:**

- Parking
  - 5.0 Stalls/1,000 RSF
  - Free Covered Parking
- (COMCast, BUSINESS CLASS & Fiber Optics Available
- Accessibility to SR-520 & I-405

- Located on Bus Line
- Excellent Proximity to Downtown Bellevue, **Microsoft Campus**
- Nearby Restaurants & Retail **Amenities within Walking** Distance