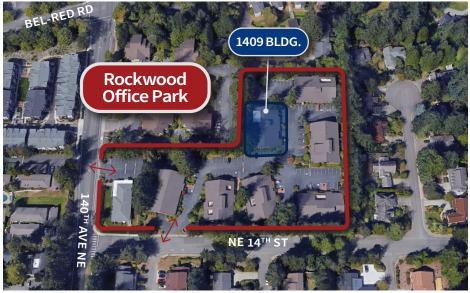

## **Rockwood Office Park** 1409 Building

Dan Krekel CCM

1409 140th Place Northeast | Bellevue, WA 98008

Office Spaces For Lease Located at Prominent Bel-Red Road Corridor Near Microsoft Campus & Close Proximity to Restaurant & Retail Amenities.

### Rockwood Office Park | 1409 Building

**1409 140th Place NE** | Bellevue, WA 98008