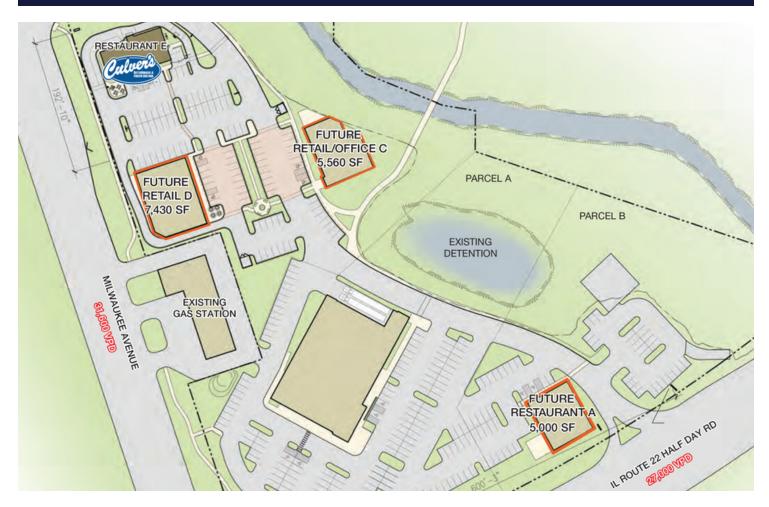

# For Sale Or Lease

Lincolnshire, IL 60069 | NEC Milwaukee Ave & RT 22

Build-to-Suit Opportunities

- Join the new, recently opened Culver's
- Build-to-suit opportunities on the NEC of Milwaukee Avenue and Route 22
- Pad A: Up to 5,000 SF with outdoor seating
- Pad C: Up to 5,560 SF with outdoor terrace
- Pad D: Up to 7,430 SF for small shop tenants or restaurants
- Located on a strong retail corridor with high traffic counts on Milwaukee Avenue (31,600 VPD)
- Route 22 provides direct access to the Tri-State Tollway / Highway 94
- In close proximity to Lincolnshire Marriott Resort, Commons at Town Center, Lincolnshire Commons, Trinity International University and Stevenson High School