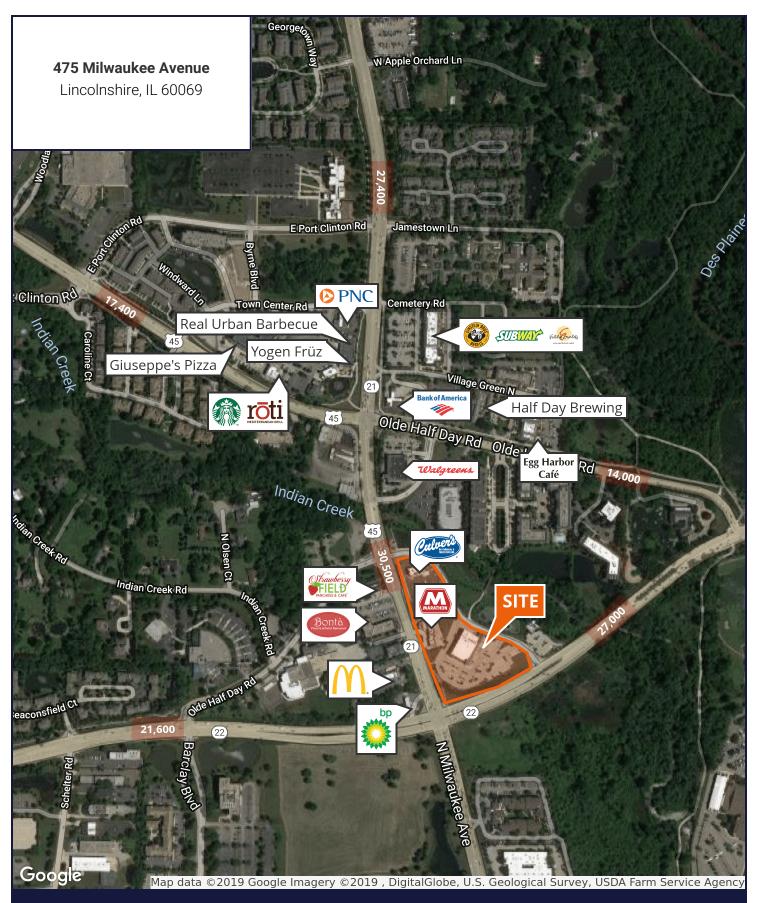

# For Sale Or Lease

Lincolnshire, IL 60069 | NEC Milwaukee Ave & RT 22

Build-to-Suit Opportunities

- Join the new, recently opened Culver's
- Build-to-suit opportunities on the NEC of Milwaukee Avenue and Route 22
- Pad A: Up to 5,000 SF with outdoor seating
- Pad C: Up to 5,560 SF with outdoor terrace
- Pad D: Up to 7,430 SF for small shop tenants or restaurants
- Located on a strong retail corridor with high traffic counts on Milwaukee Avenue (31,600 VPD)
- Route 22 provides direct access to the Tri-State Tollway / Highway 94
- In close proximity to Lincolnshire Marriott Resort, Commons at Town Center, Lincolnshire Commons, Trinity International University and Stevenson High School