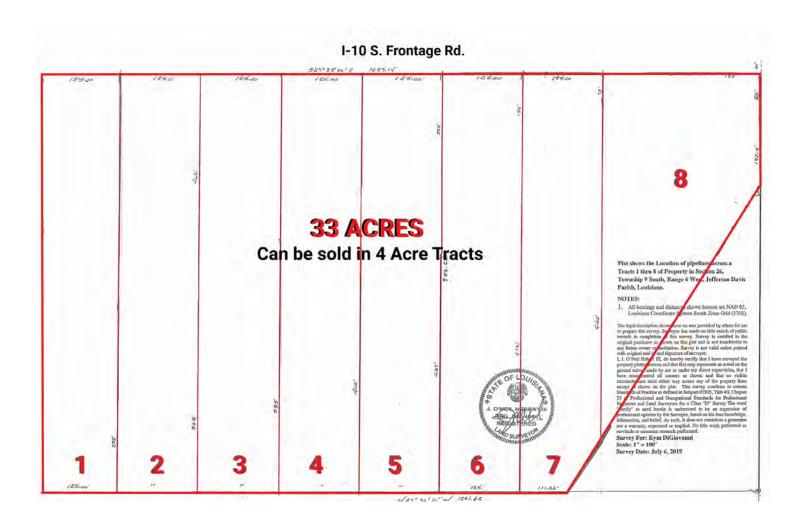

## \$10,000 BUYER AGENT BONUS! 33 ACRES ZONED INDUSTRIAL

S. FRONTAGE RD. I-10, LACASSINE, LA 70647

33 ACRES

**Survey (Can Subdivide in 4 Acre Tracts)** 

Commercial Sales & Leasing (D)225.287.2999 jim@sr-cre.com