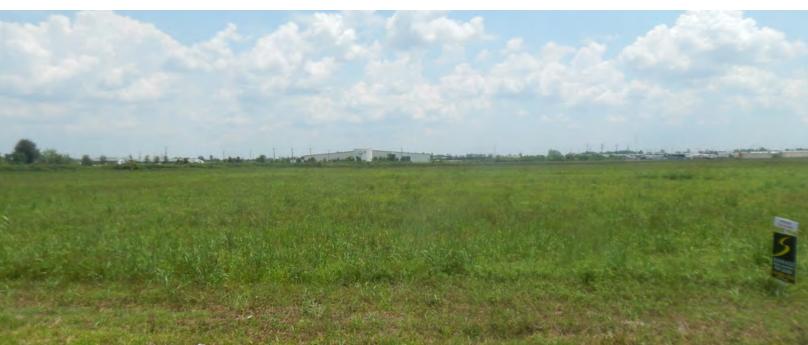

### \$10,000 BUYER AGENT BONUS! 33 ACRES ZONED INDUSTRIAL

S. FRONTAGE RD. I-10, LACASSINE, LA 70647

33 ACRES

**FOR SALE** 

#### **PROPERTY HIGHLIGHTS**

- \$10,000 Buyer Agent Bonus: Buyer Agent gets \$10,000
  Bonus and the Buyer a \$20,000 Price Reduction Upon
  Closing
- Owner Financing Available
- 33 Acres Zoned Industrial on South side of I-10 Service Rd. (Exit 45)
- 1,659' Frontage
- Close proximity to the new \$21 Million Rice Mill
   12 Miles to Lake Charles, LA
- Great Site for Industrial, Commercial, Retail, Hospitality, Manufacturing, Laydown Yards, & Convenience Stores