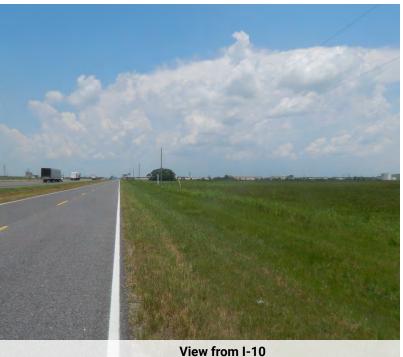

#### **PROPERTY HIGHLIGHTS**

- \$10,000 Buyer Agent Bonus: Buyer Agent gets \$10,000
  Bonus and the Buyer a \$20,000 Price Reduction Upon
  Closing
- Owner Financing Available
- 33 Acres Zoned Industrial on South side of I-10 Service Rd. (Exit 45)
- 1,659' Frontage
- Close proximity to the new \$21 Million Rice Mill
   12 Miles to Lake Charles, LA
- Great Site for Industrial, Commercial, Retail, Hospitality, Manufacturing, Laydown Yards, & Convenience Stores

# \$10,000 BUYER AGENT BONUS! 33 ACRES ZONED INDUSTRIAL

S. FRONTAGE RD. I-10, LACASSINE, LA 70647

33 ACRES

**FOR SALE** 

4 - 33 Acres Available

**Across the Street** 

JIM ALLEN Commercial Sales & Leasing (D)225.287.2999 jim@sr-cre.com