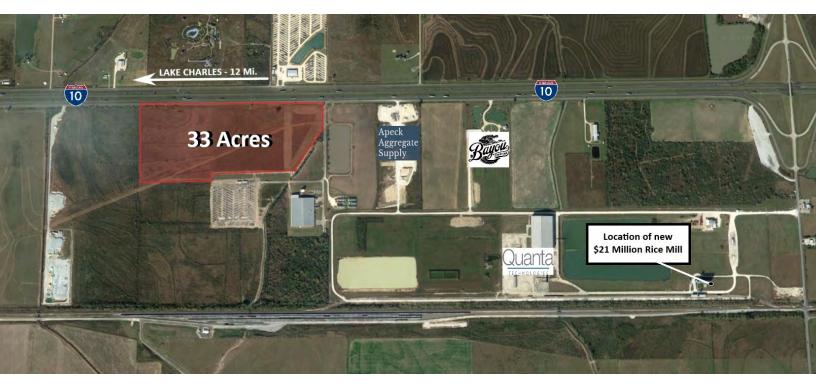

### \$10,000 BUYER AGENT BONUS! 33 ACRES ZONED INDUSTRIAL

S. FRONTAGE RD. I-10, LACASSINE, LA 70647

33 ACRES

**FOR SALE** 

#### **PROPERTY HIGHLIGHTS**

- \$10,000 Buyer Agent Bonus: Buyer Agent gets \$10,000
  Bonus and the Buyer a \$20,000 Price Reduction Upon
  Closing
- Owner Financing Available
- 33 Acres Zoned Industrial on South side of I-10 Service Rd. (Exit 45)
- 1,659' Frontage
- Close proximity to the new \$21 Million Rice Mill
   12 Miles to Lake Charles, LA
- Great Site for Industrial, Commercial, Retail, Hospitality, Manufacturing, Laydown Yards, & Convenience Stores

# \$10,000 BUYER AGENT BONUS! 33 ACRES ZONED INDUSTRIAL

S. FRONTAGE RD. I-10, LACASSINE, LA 70647

33 ACRES

**FOR SALE** 

4 - 33 Acres Available

**Across the Street** 

JIM ALLEN Commercial Sales & Leasing (D)225.287.2999 jim@sr-cre.com