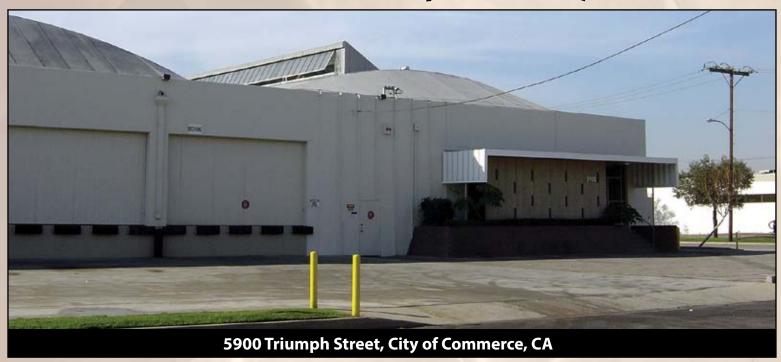

## **FOR LEASE - 20,052 SQ. FT.**



#### **Features:**

One-Story, Dock-High, Concrete Tilt-Up Building

• Office: ±3,000 S.F. Air Conditioned Office Area

• Fire Sprinklers: Yes

Loading: 4 Dock High, Ground Level Ramp

Clearance: 14' to 20'

Parking: 35 Auto

Power: 400 amps, 277/480v, 3 phase

 Near Santa Ana Freeway & Washington Blvd On/Off Ramps



## For More Information, Please Contact: Mike Roski (562) 948-4337

R.E. License #00853255 (CA) mroski@majesticrealty.com

R.E. License #00255328 (CA)
MAJESTIC REALTY CO.

13191 Crossroads Parkway North, 6th Floor, City of Industry, CA 91746-3497

Visit our web site at: http://www.majesticrealty.com

### **FOR LEASE - 20,052 SQ. FT.**

5900 Triumph Street, City of Commerce, CA



# For More Information, Please Contact: Mike Roski (562) 948-4337



R.E. License #00853255 (CA