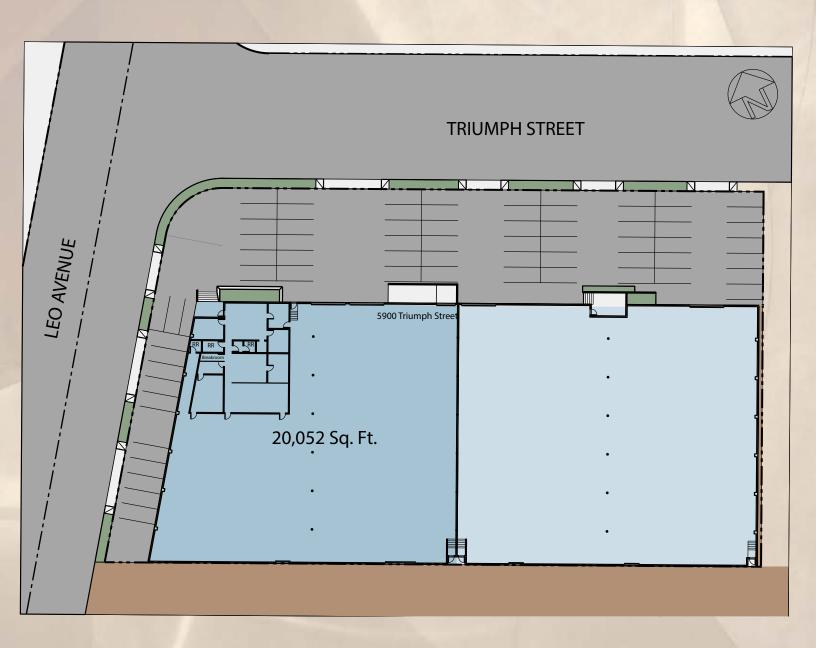

## **FOR LEASE - 20,052 SQ. FT.**

#### **Features:**

One-Story, Dock-High, Concrete Tilt-Up Building

• Office: ±3,000 S.F. Air Conditioned Office Area

• Fire Sprinklers: Yes

Loading: 4 Dock High, Ground Level Ramp

Clearance: 14' to 20'

Parking: 35 Auto