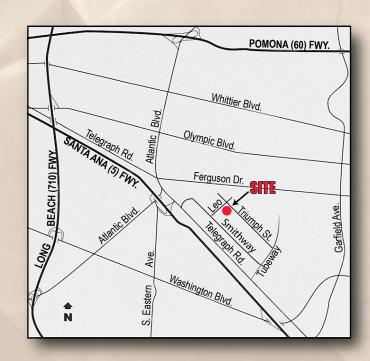

Power: 400 amps, 277/480v, 3 phase

 Near Santa Ana Freeway & Washington Blvd On/Off Ramps