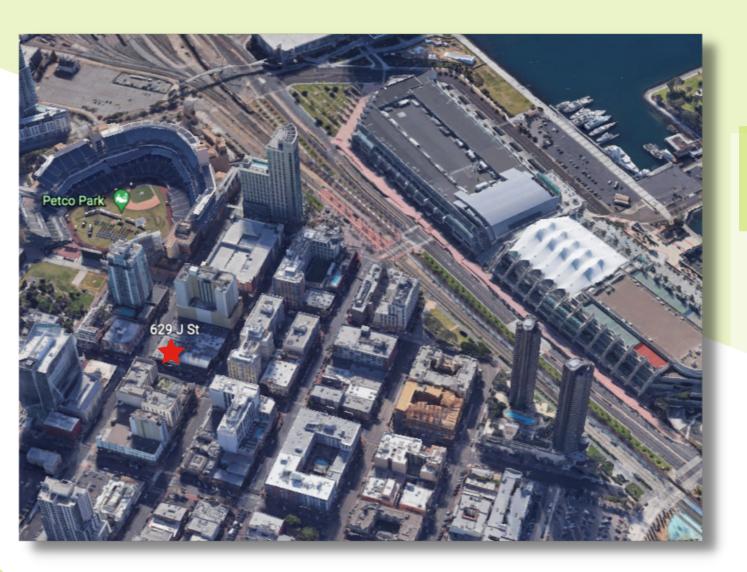

# **LOCATION**

ONE BLOCK FROM PETCO PARK,
AND CLOSE PROXIMITY TO SD
CONVENTION CENTER,
AND NEW RADY BAND SHELL.

#### **WALK SCORE OF 98 -**

LOCATED IN THE HEART OF
THE GASLAMP QUARTER,
629 J ST IS WITHIN WALKING
DISTANCE OF THE FINEST
RESTAURANTS, SHOPS AND
VENUES IN THE CITY.