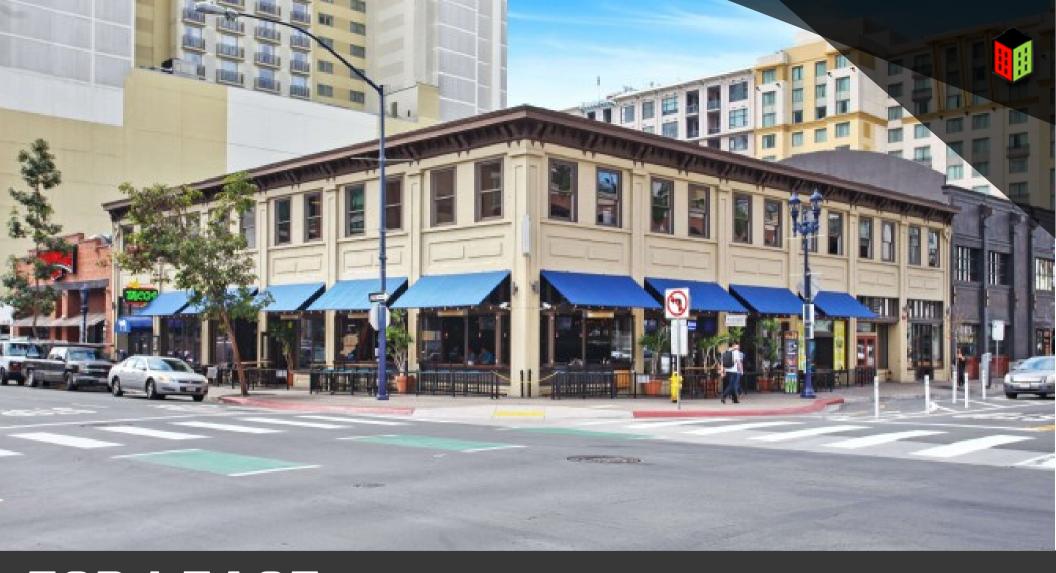

# FOR LEASE 629 J ST SUITE 201

DOWNTOWN SAN DIEGO | 92101

3,650 SF SECOND FLOOR OFFICE SPACE
\$2.95 PSF + ELECTRIC

DOWNTOWN CREATIVE OFFICE SPACE 3,650 SF \$2.95 PSF + ELECTRIC

# **LOCATION**

ONE BLOCK FROM PETCO PARK,
AND CLOSE PROXIMITY TO SD
CONVENTION CENTER,
AND NEW RADY BAND SHELL.

#### **WALK SCORE OF 98 -**

LOCATED IN THE HEART OF
THE GASLAMP QUARTER,
629 J ST IS WITHIN WALKING
DISTANCE OF THE FINEST
RESTAURANTS, SHOPS AND
VENUES IN THE CITY.