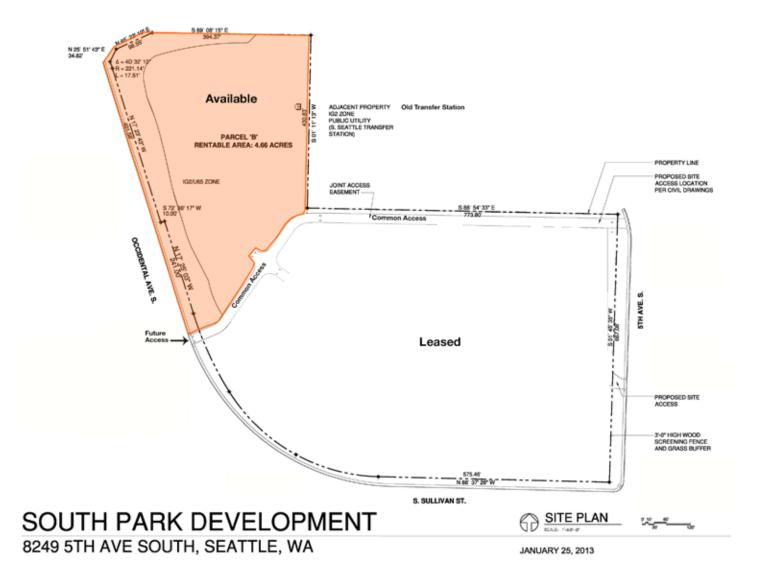

# Approximately 4.66 Acres

5th Avenue South and South Sullivan Street South Park, WA

#### Lease Rate \$0.155, PSF, NNN, per month

| Access from 5th Avenue South<br>(Eastgate)                                                         |
|----------------------------------------------------------------------------------------------------|
| Future access from Occidental<br>Avenue South (Westgate)                                           |
| Zoned IG2 U/65                                                                                     |
| Fenced and paved                                                                                   |
| Close to city / port                                                                               |
| Potential Uses: Equipment<br>storage, vehicle storage,<br>contractor yard, or container<br>storage |
| Site improvements start<br>April 2014                                                              |
| Available to occupy<br>August 2014                                                                 |