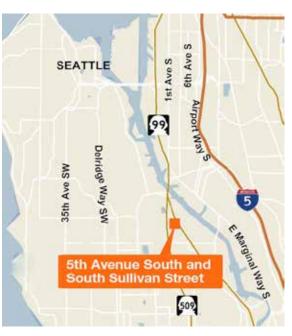

# Approximately 4.66 Acres

5th Avenue South and South Sullivan Street South Park, WA

#### Location