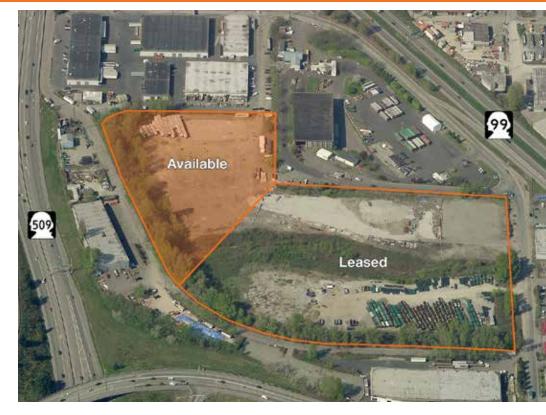

# Approximately 4.66 Acres

5th Avenue South and South Sullivan Street South Park, WA

#### Lease Rate \$0.155, PSF, NNN, per month

| Access from 5th Avenue South<br>(Eastgate)                                                         |
|----------------------------------------------------------------------------------------------------|
| Future access from Occidental<br>Avenue South (Westgate)                                           |
| Zoned IG2 U/65                                                                                     |
| Fenced and paved                                                                                   |
| Close to city / port                                                                               |
| Potential Uses: Equipment<br>storage, vehicle storage,<br>contractor yard, or container<br>storage |
| Site improvements start<br>April 2014                                                              |
| Available to occupy<br>August 2014                                                                 |