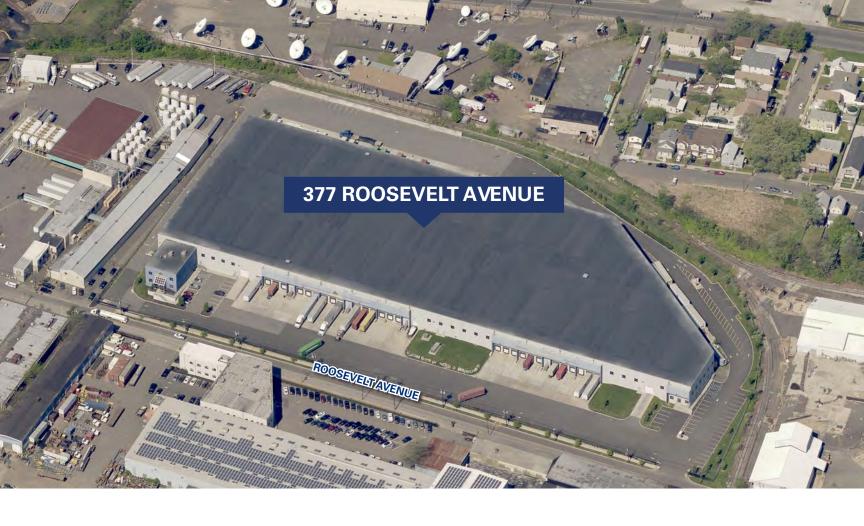

### 377 Roosevelt Avenue | Carteret, NJ

#### **Property**

- + 256,175 SF total
- + 3,771 SF office 2,970 SF mezz office 950 SF shipping office
- + 32'-34' ceiling height
- + 54' x 48' and 54' x 38' column spacing
- + 53 dock doors with swivel lights (cross-dock)
- + 3 drive-in doors

- + 12.11 acres
- + 103 car parking stalls
- + ESFR sprinkler
- + 2,000 amp, 277/480 volt, 3 phase
- + Fully fenced and secured with guard shack
- + Urban Enterprise Zone