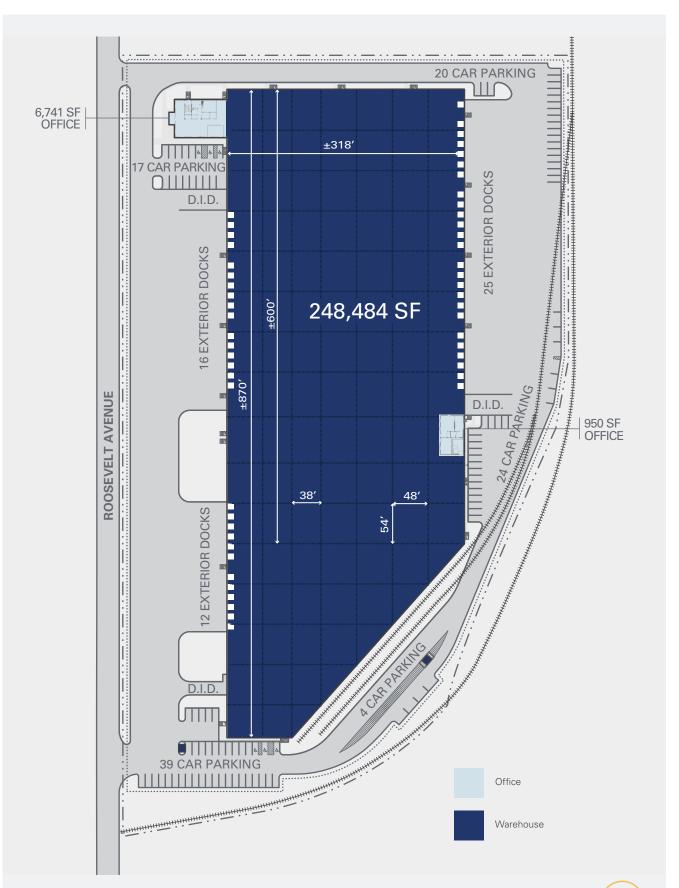

#### **Property**

- + 256,175 SF total
- + 3,771 SF office 2,970 SF mezz office 950 SF shipping office
- + 32'-34' ceiling height
- + 54' x 48' and 54' x 38' column spacing
- + 53 dock doors with swivel lights (cross-dock)
- + 3 drive-in doors

- + 12.11 acres
- + 103 car parking stalls
- + ESFR sprinkler
- + 2,000 amp, 277/480 volt, 3 phase
- + Fully fenced and secured with guard shack
- + Urban Enterprise Zone