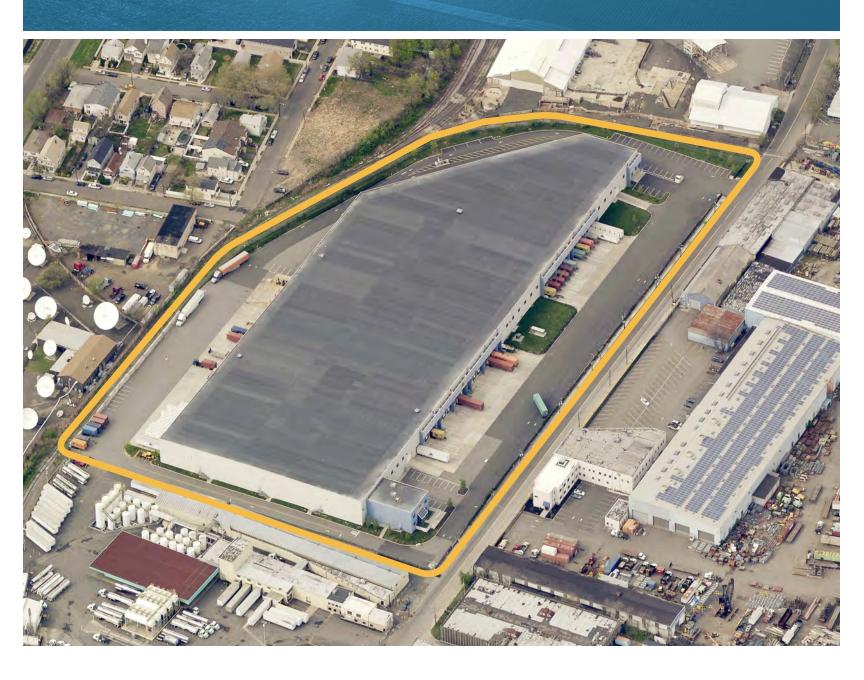

# **CenterPoint Properties**

377 Roosevelt Avenue, Carteret, NJ

## For Lease | 256,175 SF Distribution Facility | Carteret, NJ

#### **Property**

- + 256,175 SF total
- + 3,771 SF office 2,970 SF mezz office 950 SF shipping office
- + 32'-34' ceiling height
- + 54' x 48' and 54' x 38' column spacing
- + 53 dock doors with swivel lights (cross-dock)
- + 3 drive-in doors

- + 12.11 acres
- + 103 car parking stalls
- + ESFR sprinkler
- + 2,000 amp, 277/480 volt, 3 phase
- + Fully fenced and secured with guard shack
- + Urban Enterprise Zone