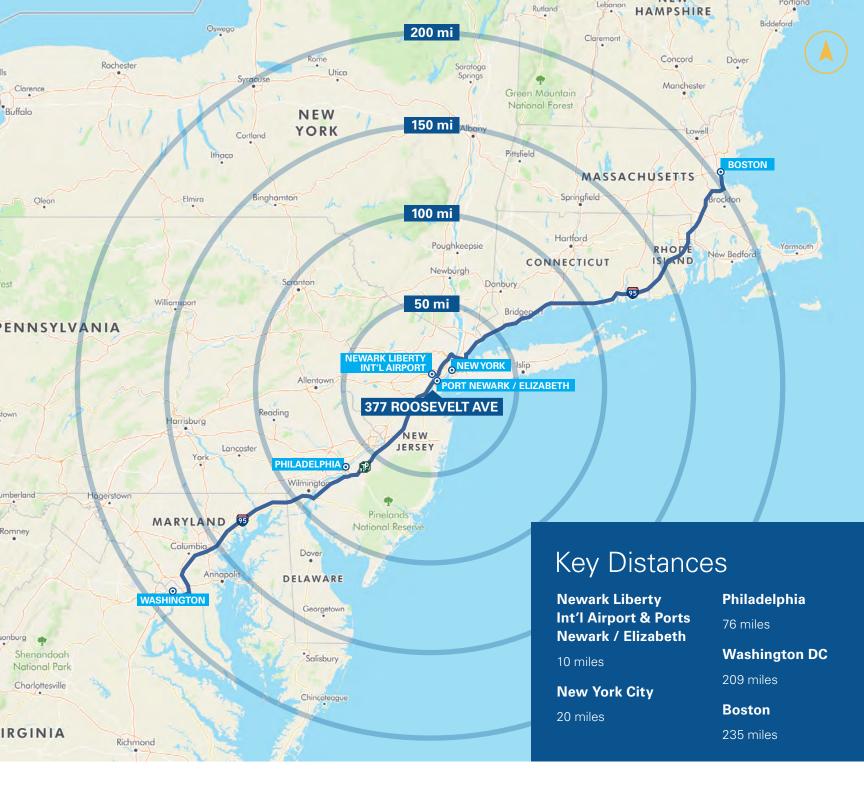

#### **Logistical Access**

Minutes to New Jersey Turnpike Exit 12, and Routes 1 & 9

#### **Air & Port Location**

Minutes to Ports Newark & Elizabeth

#### Labor Pool

Access to large labor pool