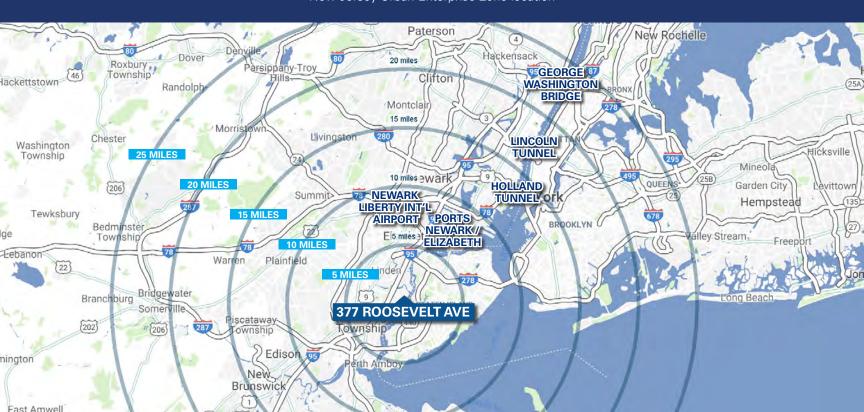

#### **Location Advantages**

#### **Logistical Access**

Minutes to New Jersey Turnpike Exit 12, and Routes 1 & 9

#### **Air & Port Location**

Minutes to Ports Newark & Elizabeth

#### Labor Pool

Access to large labor pool

#### **Incentives**

New Jersey Urban Enterprise Zone location