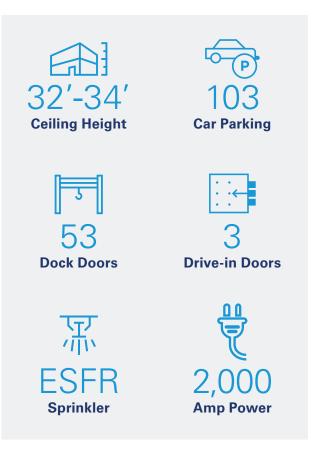

#### **Property**

- + 256,175 SF total
- + 3,771 SF office 2,970 SF mezz office 950 SF shipping office
- + 32'-34' ceiling height
- + 54' x 48' and 54' x 38' column spacing
- + 53 dock doors with swivel lights (cross-dock)
- + 3 drive-in doors

- + 12.11 acres
- + 103 car parking stalls
- + ESFR sprinkler
- + 2,000 amp, 277/480 volt, 3 phase
- + Fully fenced and secured with guard shack
- + Urban Enterprise Zone