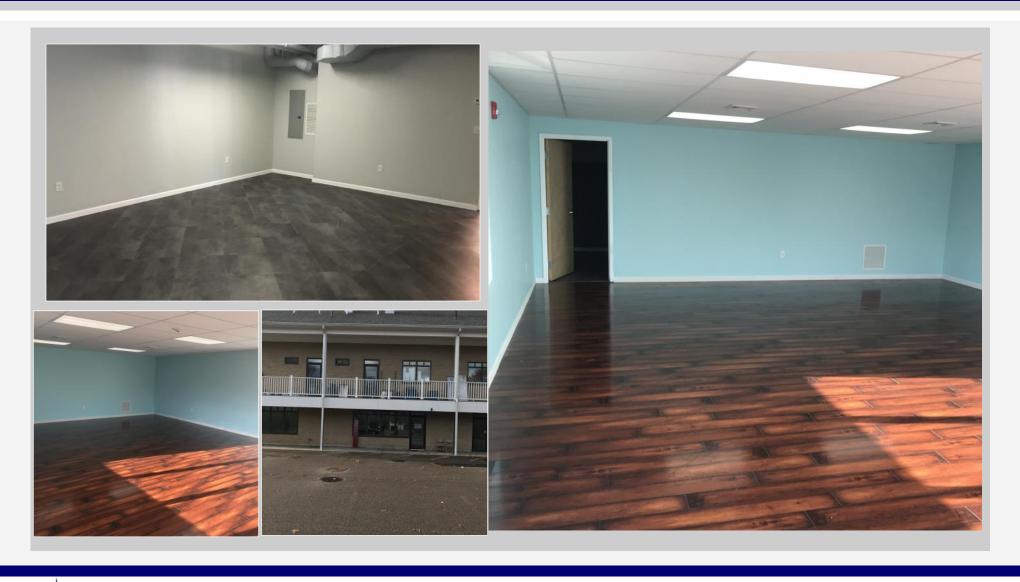

## **Fitness Studio**

±2,500 SF RETAIL SPACE

Located near the crossroads of Routes 1A and 115, this convenient location offers a visible location in a growing market. This property features ample parking, open space, and high end finishes.