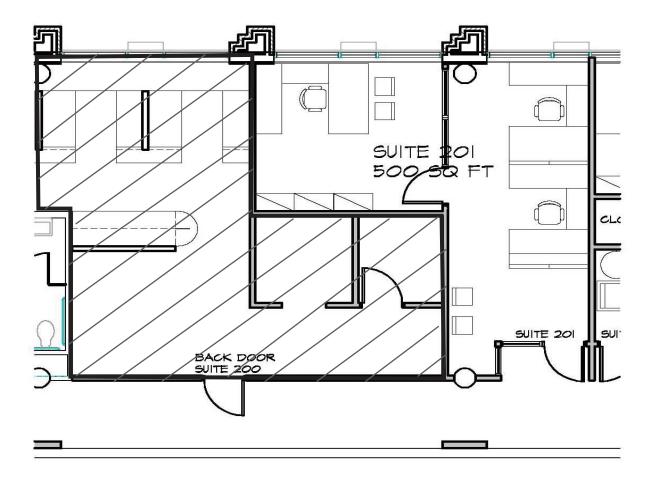

### Available Space: Suite 201 500 SF

## Sample Plan Suite 201 500 Square Feet

**Rental Rate:** \$17.00/sf

**Available Space:** Suite 201 500 SF