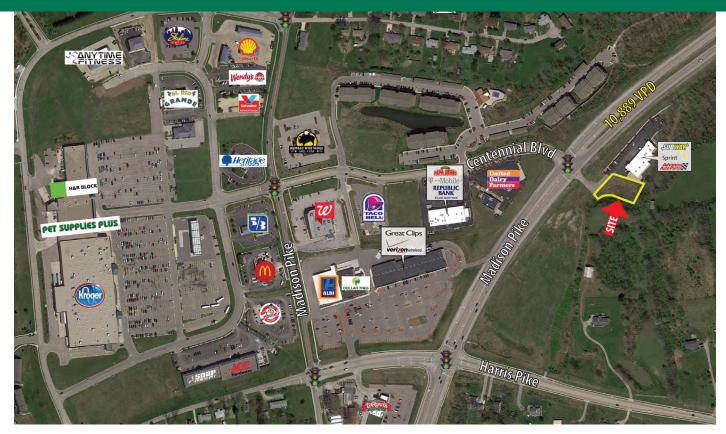

#### LOCATION

2065 Centennial Blvd | Independence, KY 41051

#### HIGHLIGHTS

- 1.08 acres for sale with almost 11,000 vehicles passing per day
- Great visibility and access to other retailers
- Major retailers in the area include: Kroger, Dollar Tree, Skyline, Buffalo Wild Wings, Wendy's
- Located south of Florence Mall