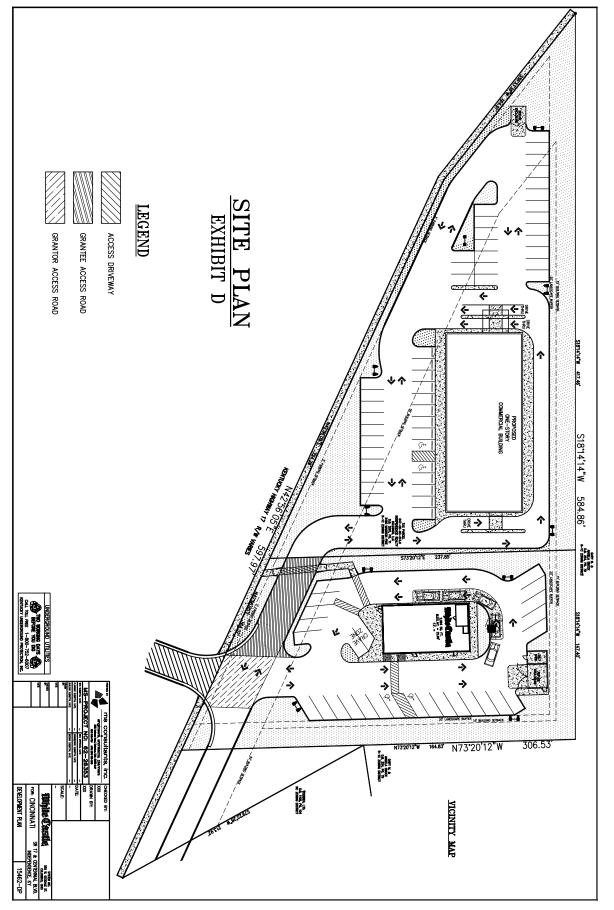

#### HIGHLIGHTS

- 1.08 acres for sale with almost 11,000 vehicles passing per day
- Great visibility and access to other retailers
- Major retailers in the area include: Kroger, Dollar Tree, Skyline, Buffalo Wild Wings, Wendy's
- Located south of Florence Mall