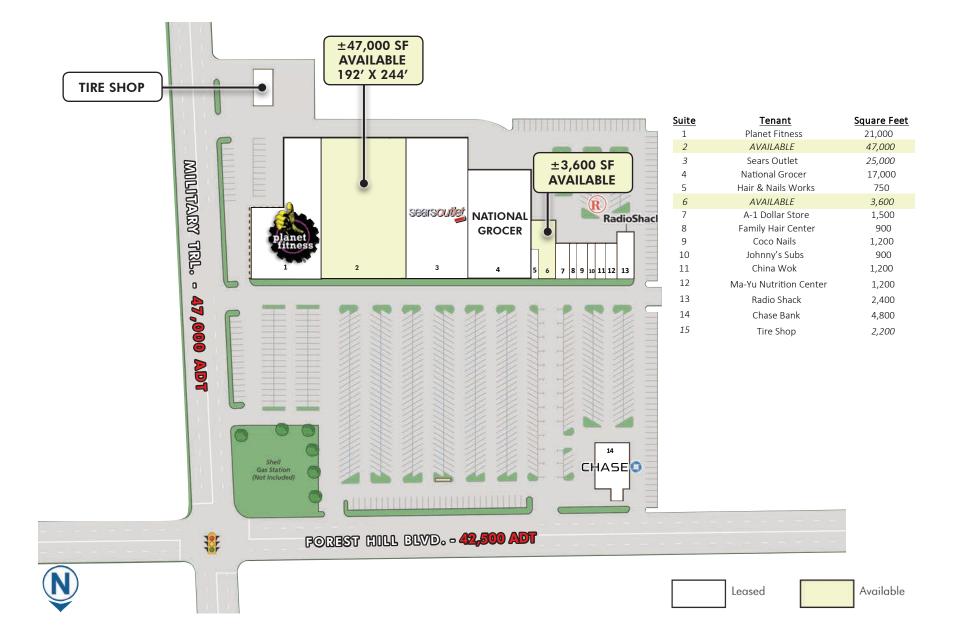

#### HIGHLIGHTS

- $\pm 47,000$  SF (192' x 244') anchor space available. Will subdivide to size needed.
- Potential outparcel opportunities and ±3,600 SF former payless coming soon
- Nearly 100,000 in average daily traffic
- Over 150,000 population in a 3 mile radius
- Prominent visibility to Forest Hill with strong access from both Forest Hill Boulevard and Military Trail
- Join Searsoutlet and National Grocer
- Pylon signage available

## **KATZ & ASSOCIATES**

WPB SHOPPING CENTER - 4560 FOREST HILL BOULEVARD WEST PALM BEACH, FL

katzassociates.com 3