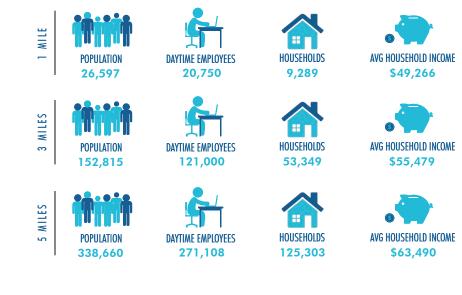

### FOR LEASE



# ±47,000 SF ANCHOR SPACE AVAILABLE 4560 FOREST HILL BOULEVARD | WEST PALM BEACH, FL



#### **DANIEL SOLOMON**

Principal DanielSolomon@dkatz.com (561) 869-4351

#### **JON CASHION**

Principal JonCashion@dkatz.com (561) 869-4342

# **KATZ & ASSOCIATES**

#### HIGHLIGHTS

- $\pm 47,000$  SF (192' x 244') anchor space available. Will subdivide to size needed.
- Potential outparcel opportunities and ±3,600 SF former payless coming soon
- Nearly 100,000 in average daily traffic
- Over 150,000 population in a 3 mile radius
- Prominent visibility to Forest Hill with strong access from both Forest Hill Boulevard and Military Trail
- Join Searsoutlet and National Grocer
- Pylon signage available

**SITE |** HIGHLIGHTS

#### DEMOGRAPHICS



### WPB SHOPPING CENTER - 4560 FOREST HILL BOULEVARD WEST PALM BEACH, FL

katzassociates.com 2

## **KATZ & ASSOCIATES**



WPB SHOPPING CENTER - 4560 FOREST HILL BOULEVARD WEST PALM BEACH, FL



katzassociates.com 3

### **KATZ & ASSOCIATES**



## TRADE | AERIAL

### WPB SHOPPING CENTER - 4560 FOREST HILL BOULEVARD WEST PALM BEACH, FL

The information herein was obtained from third parties and has not been independently verified by Katz & Associates. Any and all interested parties should have their choice of experts inspect the property and verify all information. Katz & Associates makes no warranties or guarantees as to the information given to any prospective buyer or tenant. REV: 04.23.19