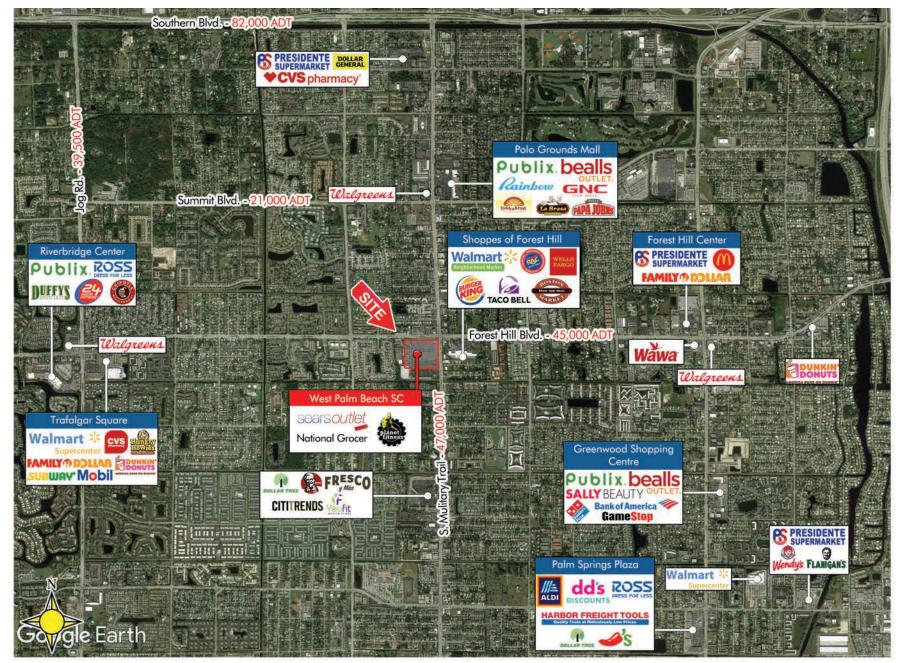

## TRADE | AERIAL

### WPB SHOPPING CENTER - 4560 FOREST HILL BOULEVARD WEST PALM BEACH, FL

The information herein was obtained from third parties and has not been independently verified by Katz & Associates. Any and all interested parties should have their choice of experts inspect the property and verify all information. Katz & Associates makes no warranties or guarantees as to the information given to any prospective buyer or tenant. REV: 04.23.19