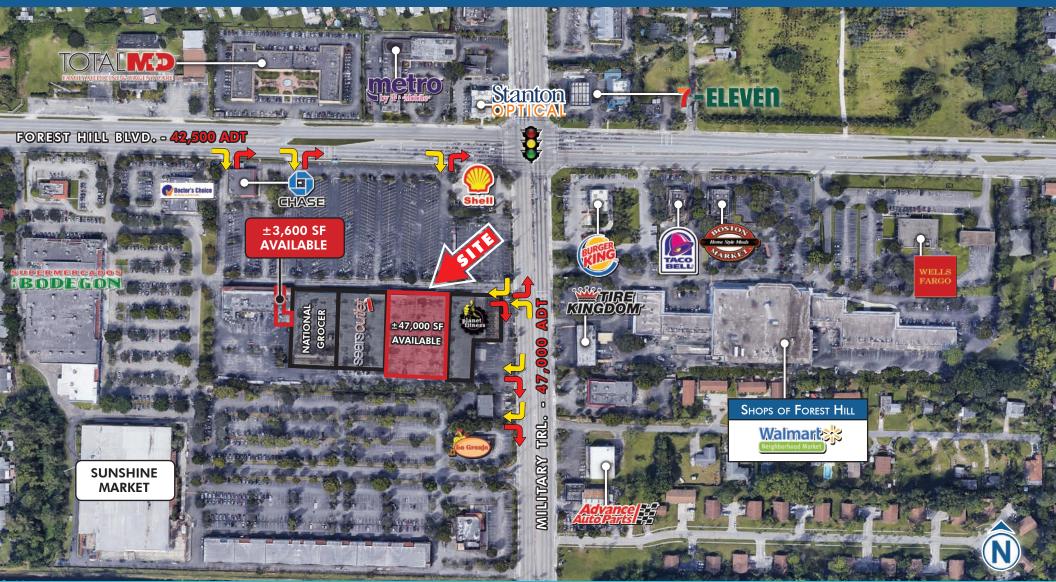

#### HIGHLIGHTS

- $\pm 47,000$  SF (192' x 244') anchor space available. Will subdivide to size needed.
- Potential outparcel opportunities and ±3,600 SF former payless coming soon
- Nearly 100,000 in average daily traffic
- Over 150,000 population in a 3 mile radius
- Prominent visibility to Forest Hill with strong access from both Forest Hill Boulevard and Military Trail
- Join Searsoutlet and National Grocer
- Pylon signage available

**SITE |** HIGHLIGHTS