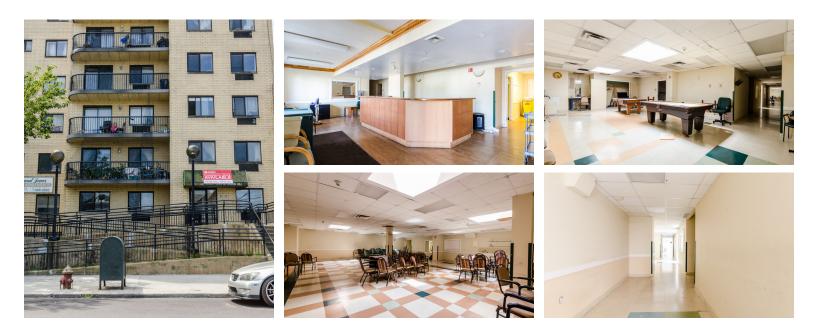

#### PROPERTY HIGHLIGHTS

- Private entrance
- Reception area
- ADA accessible
- Built space

- Natural light throughout space
- 3 Skylights
- Vertical transportation in place
- Former adult daycare facility