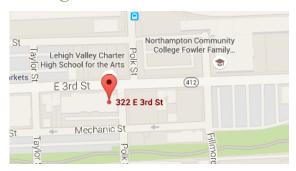

### **Property Address:**

310-322 East Third Street Northampton County Bethlehem PA 18015

Less than 1/2 mile from Route 378, and minutes from I-78, Route 22, and Lehigh Valley International Airport, Polk Street Commercial Center is situated within a 250 mile radius of more than 50 million people—putting your business within a days drive of America's largest consumer markets, and within 50 miles of over 2.5 million potential employees