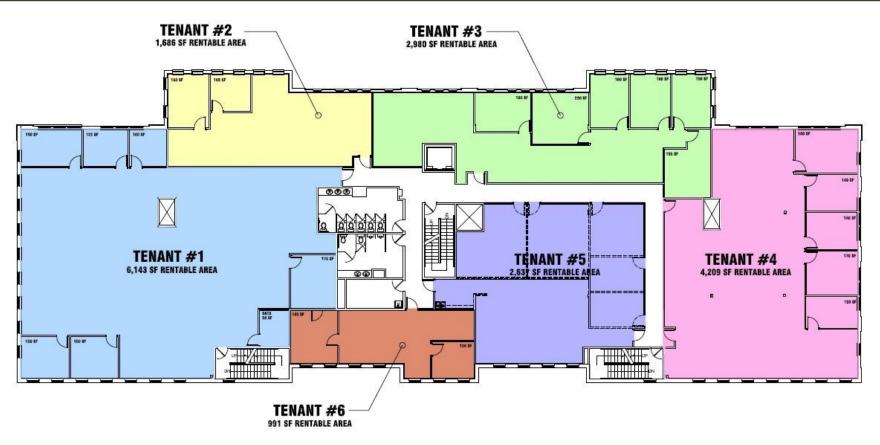

# **Building Plans**

#### **Second Floor**

# Third & Polk Building BETHLEHEM, PENNSYLVANIA

18,705 Square Feet Available for Lease

\*PROPOSED MULTI-TENANT PLAN: 1,700-18,705 SF

For more information, please contact:

### **Third Floor**