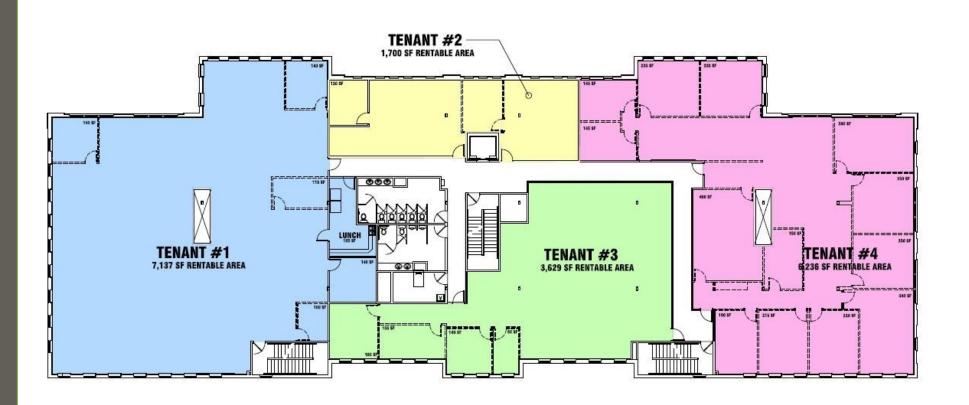

# **Building Plans**

#### **Second Floor**

# Third & Polk Building BETHLEHEM, PENNSYLVANIA

18,705 Square Feet Available for Lease

\*PROPOSED MULTI-TENANT PLAN: 1,700-18,705 SF

For more information, please contact:

### **Third Floor**